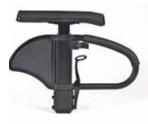

// REDESIGNED SINGLE POST ARMREST RECEIVER The connection between armrest and receiver is now free from backlash through two adjustment screws.