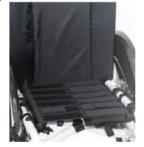

## // **IMPROVED** FOLDABLE SEAT UPHOLSTERY

Now the tension of the seat upholstery is easier to adjust while mounted on the chair and the pocket sizes have been improved. Leading to a better folding