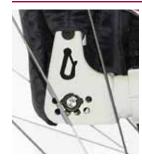

We made the best even better. Constant improvements keep our product on the highest performace level.

// STRONGER ANGLE ADJUSTABLE BACK BRACKET The material of the

back bracket has been reinforced and the screws have been changed to stainless steel material.