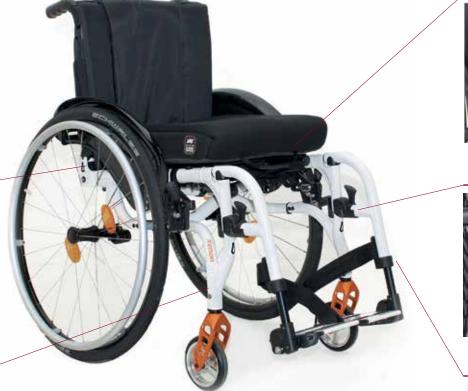

// **ADDITIONAL** FRAME LENGTH

There is now a fourth frame length available for the Xenon SA, that reduces the total length of the wheelchair for certain seat depths. This also improves the lower leg position.