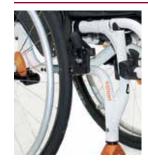

## // HANGER STOP The hanger stop f the Xenon SA

// UPGRADED FOOTREST CLAMPING PIECE for higher clamping forces.