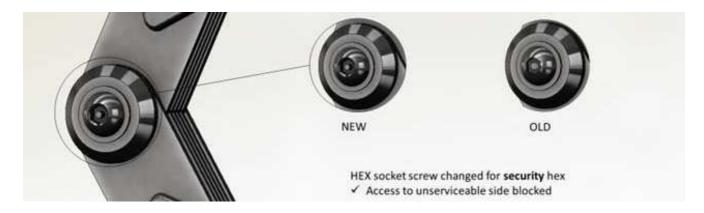

# Changes to points of adjustment

You will see the improved 2<sup>nd</sup> generation model transitioning through on your orders soon which features changes to the hardware joints. This change means that the unserviceable side has been capped off so that adjustment can only be made from the one side for smoother adjustments and ease of use.

The middle joint will now also feature security hex screws.

www.invacare.co.uk