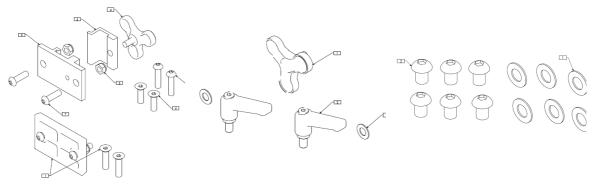

### Spare parts now available

Matrx Elan features 6 points of adjustment using an allen key. Two optional levers are provided with the Matrx Elan that allow for easy re-adjustment of the headrest or swingback function when hoisting or transferring. Following customer feedback of reissuing these high quality durable headrests in the future, Invacare have set up various spare parts to allow you to do this.

Spare clamp kit Spare knob kit Spare screw kit (code: 1629821) (code: 1629819) (code: 1629820)

For further details or a demonstration of Matrx Elan, please contact your local Seating Territory Manager .