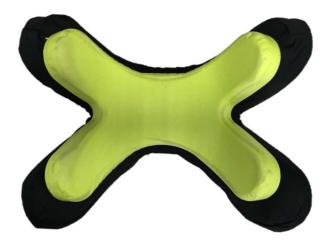

## New smaller head pad option

Following immense success of this highly adjustable headrest, Invacare has introduced an additional 4-point head pad. Now available in 2 sizes, for both adults and paediatrics.

Image: Featuring small vs. large 4-point head pad

Due to the aluminium plate construction, the Elan head pads can be formed around the individual's head. The popular 4-point head pad provides 4 points of support to the occipital and temporal areas of the head for optimum positioning, while carefully designed to fit around the ears so it doesn't feel intrusive or restrict hearing.

Small 4-Point size: 23Wx18Hcm

Large 4-Point size: 28Wx26Hcm

Please refer to your revised Matrx Elan prescription form for further details.

www.invacare.co.uk