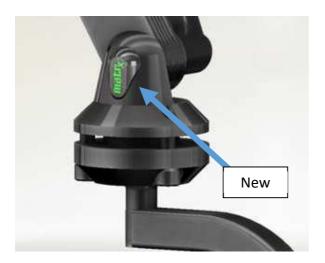

# Changes to points of adjustment

You will see the improved 2<sup>nd</sup> generation model transitioning through on your orders soon which features changes to the hardware joints. This change means that the unserviceable side has been capped off so that adjustment can only be made from the one side for smoother adjustments and ease of use.

The middle joint will now also feature security hex screws.

www.invacare.co.uk