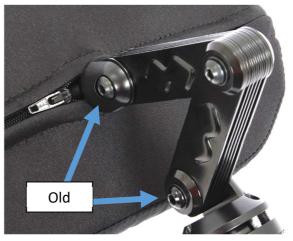

# Changes to points of adjustment

You will see the improved 2<sup>nd</sup> generation model transitioning through on your orders soon which features changes to the hardware joints. This change means that the unserviceable side has been capped off so that adjustment can only be made from the one side for smoother adjustments and ease of use.

The middle joint will now also feature security hex screws.

www.invacare.co.uk