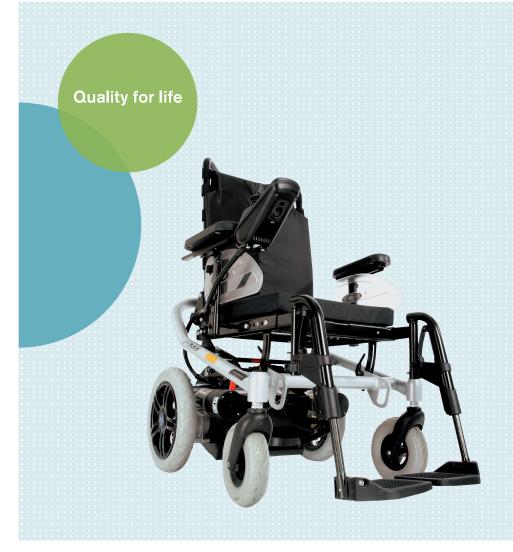

# A200

The A200 is the ideal wheelchair for indoors. Given its small overall width and compact design, it fits easily through narrow doors and corridors and is easy to manoeuvre. The modular design allows for easy transport between the place of work and home, for example.

The A200 is quick to disassemble and fits in almost all cars. Different adjustment options, such as back angle adjustments or seat tilt, allow the A200 to be customised for individual needs.

## What is special about me?

- · Ideal for indoor use
- Compact and manoeuvrable
- Low overall width of 570mm
- Easy to transport thanks to its modular design and low weight of individual components