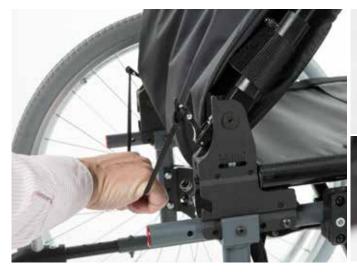

## Features and options

A new angle adjustable backrest provides precise positioning from -15° to +15°, which can be carried out in one smooth process whilst the individual remains in the chair.

Folding is quick and simple with an innovative pull cord allowing the backrest to fold directly on top of the seat.