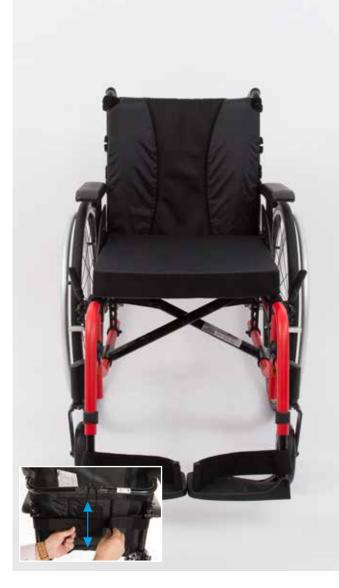

Newly designed black mesh bimaterial back upholstery delivers increased comfort and postural support. Shaped to overlap the back canes and features a new removable lumbar strap for optimal positioning.

20 centre of gravity positions

Black front and rear wheels

Bodypoint 2 point positioning belt

A choice of cushions individually designed to relieve pressure and provide comfort and support.