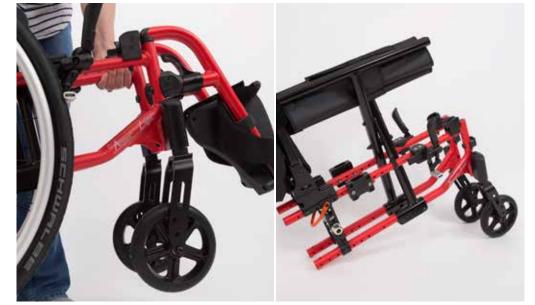

The **Action<sup>3</sup>**<sub>NG</sub> **Light** is designed with both the individual and carer/ attendant in mind – effortless to lift and easy to transport. The lightweight aluminium frame allows for easier propulsion and energy conservation. Light to lift making transportation easy with removable features and a compact frame.

## Features and options

A new angle adjustable backrest provides precise positioning from -15° to +15°, which can be carried out in one smooth process whilst the individual remains in the chair.

Folding is quick and simple with an innovative pull cord allowing the backrest to fold directly on top of the seat.