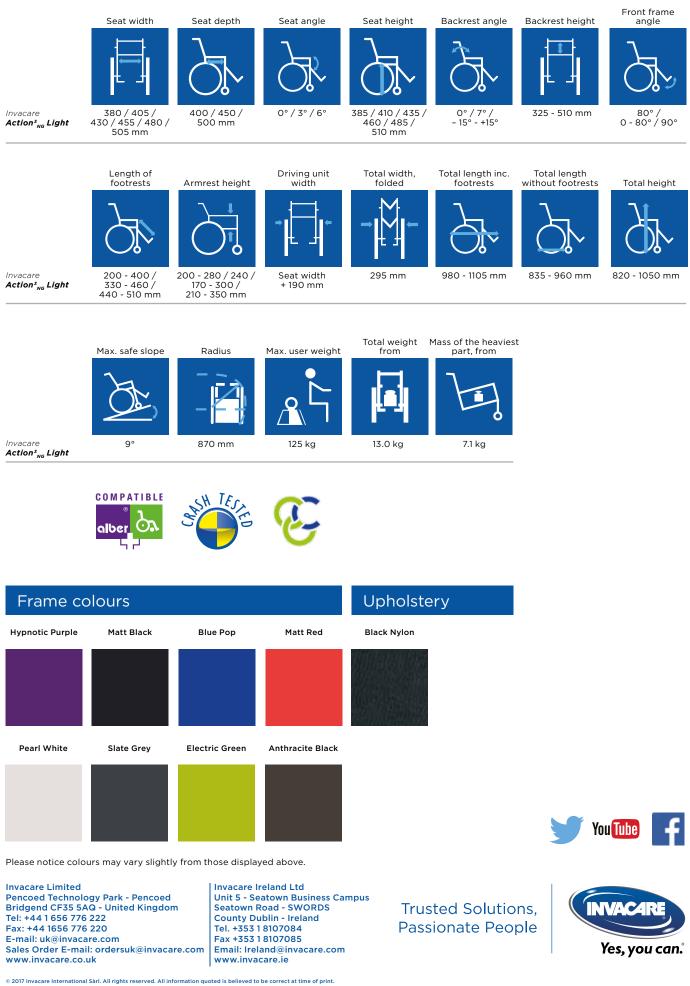

ecise positioning from -15° to +15°, which can be carried out in one smooth process whilst the individual remains in the chair.

Folding is quick and simple with an innovative pull cord allowing the backrest to fold directly on top of the seat.



Newly designed black mesh bimaterial back upholstery delivers increased comfort and postural support. Shaped to overlap the back canes and features a new removable lumbar strap for optimal positioning.



20 centre of gravity positions





Black front and rear wheels

Bodypoint 2 point positioning belt



A choice of cushions individually designed to relieve pressure and provide comfort and support.

## Technical data

## For more comprehensive information about this product, including the product's user manual, please visit www.invacare.co.uk



© 2017 Invacare International Sårl. All rights reserved. All information quoted is believed to be correct at time of print. Invacare reserves the right to alter product specifications without prior consultation. A3NG LIGHT - UK - 11/2017 - 1629320

CE