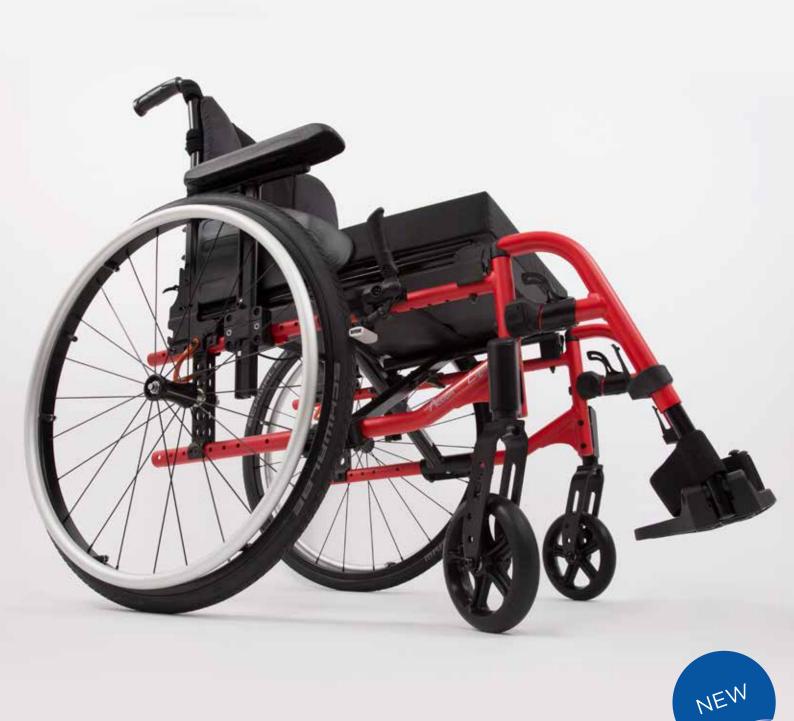

## Invacare Action<sup>® 3</sup><sub>NG</sub> Light

Introducing the all new *Action<sup>3</sup><sub>NG</sub> Light*. Elevating the *Action* range even further with new cutting edge designs that enable the chair to smoothly glide - delivering effortless propulsion. *Action<sup>3</sup><sub>NG</sub> Light* is built upon a lightweight aluminium frame that is designed to compliment daily activities at home and out and about - mobility made easy.

The **Action<sup>3</sup>**<sub>NG</sub> **Light** is designed with both the individual and carer/ attendant in mind – effortless to lift and easy to transport. The lightweight aluminium frame allows for easier propulsion and energy conservation. Light to lift making transportation easy with removable features and a compact frame.