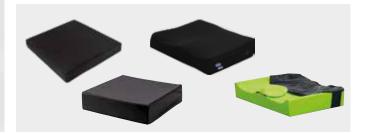

20 centre of gravity positions

Black front and rear wheels

Bodypoint 2 point positioning belt

A choice of cushions individually designed to relieve pressure and provide comfort and support.