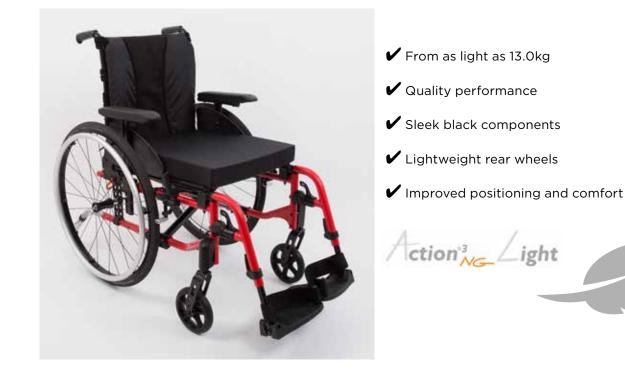

## Invacare Action<sup>® 3</sup><sub>NG</sub> Light

Introducing the all new *Action<sup>3</sup><sub>NG</sub> Light*. Elevating the *Action* range even further with new cutting edge designs that enable the chair to smoothly glide - delivering effortless propulsion. *Action<sup>3</sup><sub>NG</sub> Light* is built upon a lightweight aluminium frame that is designed to compliment daily activities at home and out and about - mobility made easy.

The **Action<sup>3</sup>**<sub>NG</sub> **Light** is designed with both the individual and carer/ attendant in mind – effortless to lift and easy to transport. The lightweight aluminium frame allows for easier propulsion and energy conservation. Light to lift making transportation easy with removable features and a compact frame.

Newly designed black mesh bimaterial back upholstery delivers increased comfort and postural support. Shaped to overlap the back canes and features a new removable lumbar strap for optimal positioning.