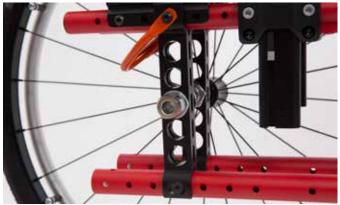

New innovative lightweight castor housing greatly reduces the overall weight of the chair with its sleek aluminium design, angle adjustable from 0°, 3° to 6°.

Setting the adjustment is easier than ever before with a clear two part plate process enabling seat angles to be adjusted for individual positioning.