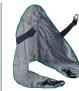

### How the Milford Person Lift works

The sling can be placed on the seat before the user is seated or whilst they are sat in the wheelchair.

Securely attach the sling to the 4 point lifting attachment.

### Sling options

Standard

Double amputee

Fur lined

Mesh