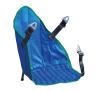

### How the Milford Person Lift works

The sling can be placed on the seat before the user is seated or whilst they are sat in the wheelchair.

Securely attach the sling to the 4 point lifting attachment.

### Sling options

Standard

Double amputee

Fur lined

Mesh