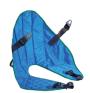

### How the Milford Person Lift works

The sling can be placed on the seat before the user is seated or whilst they are sat in the wheelchair.

Securely attach the sling to the 4 point lifting attachment.

### Sling options

Standard

Double amputee

Fur lined

Mesh