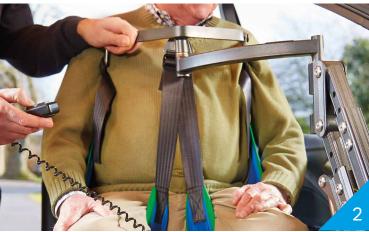

### How the Milford Person Lift works

The sling can be placed on the seat before the user is seated or whilst they are sat in the wheelchair.

Securely attach the sling to the 4 point lifting attachment.

Press the up button and then guide the person into the car.

Unclip the sling and stow the lift ready for travel.