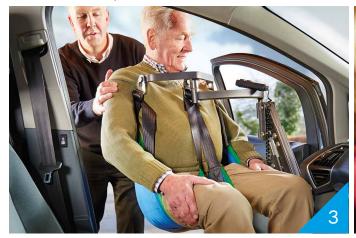

Press the up button and then guide the person into the car.

Unclip the sling and stow the lift ready for travel.