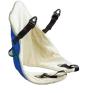

### How the Milford Person Lift works

The sling can be placed on the seat before the user is seated or whilst they are sat in the wheelchair.

Securely attach the sling to the 4 point lifting attachment.

### Sling options

Standard

Double amputee

Fur lined

Mesh