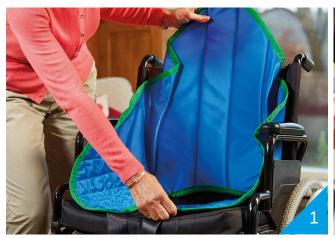

### How the Milford Person Lift works

The sling can be placed on the seat before the user is seated or whilst they are sat in the wheelchair.

Securely attach the sling to the 4 point lifting attachment.