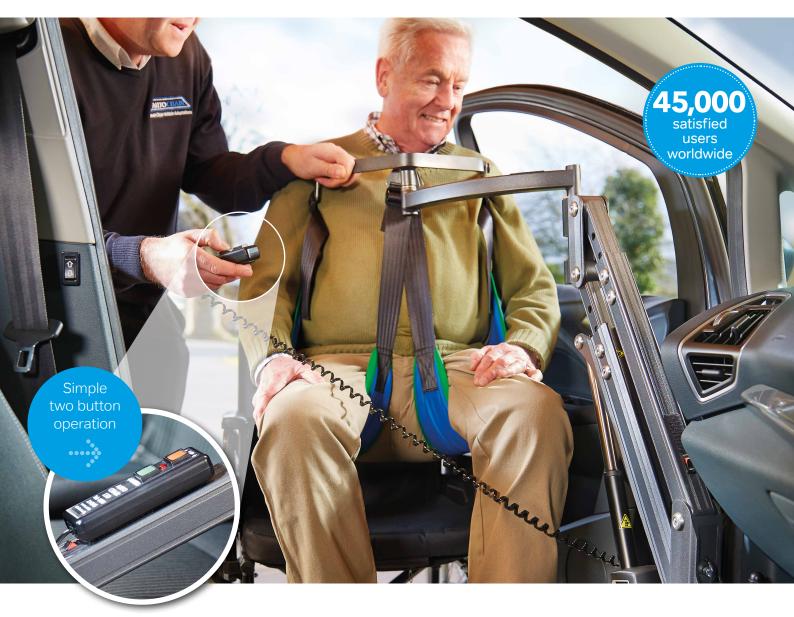

## Get yourself mobile with The Milford

The Milford Person Lift is designed to smoothly transfer users from a wheelchair directly into a standard car seat - meaning there's no need to change your vehicle. Strong, versatile and easy to detach when not in use, the Milford can also be used with the Milford Smartbase for use in the home on holiday or even in the office.

### How the Milford Person Lift works

The sling can be placed on the seat before the user is seated or whilst they are sat in the wheelchair.

Securely attach the sling to the 4 point lifting attachment.

Press the up button and then guide the person into the car.

Unclip the sling and stow the lift ready for travel.