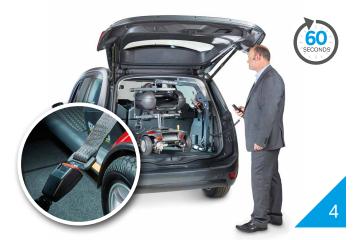

## Lift and load in just 60 seconds!

| - | Ţ.        | > | Easy to use                                      |
|---|-----------|---|--------------------------------------------------|
| - |           | > | Lifts all types of mini scooters and wheelchairs |
| - |           | > | Manufactured in the UK                           |
|   |           |   | Over 300 vehicle specific installation kits      |
| - | 80<br>KGS | > | Lifts up to 80kgs                                |
| - |           |   | Transfer easily to your next vehicle             |
|   |           |   |                                                  |

## How The Mini Hoist works

Attach mini scooter or wheelchair using the easy to use attachment strap

Gently guide your mini scooter or wheelchair as it lifts

With two lifting capacities, 40kgs and 80kgs the Mini Hoist is ideal for folding scooters and wheelchairs.

Press the button to begin hoisting

The seatbelt restraint ensures your mini scooter or wheelchair is safely stowed

Visit the Autochair website **www.autochair.co.uk** 

Autochair Ltd. Wood Street North, Meadow Lane Industrial Estate, Alfreton, Derbyshire DE55 7JR