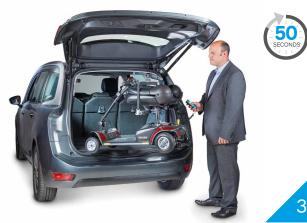

## How The Mini Hoist works

Attach mini scooter or wheelchair using the easy to use attachment strap

Gently guide your mini scooter or wheelchair as it lifts

With two lifting capacities, 40kgs and 80kgs the Mini Hoist is ideal for folding scooters and wheelchairs.

Press the button to begin hoisting

The seatbelt restraint ensures your mini scooter or wheelchair is safely stowed

Visit the Autochair website **www.autochair.co.uk** 

Autochair Ltd. Wood Street North, Meadow Lane Industrial Estate, Alfreton, Derbyshire DE55 7JR