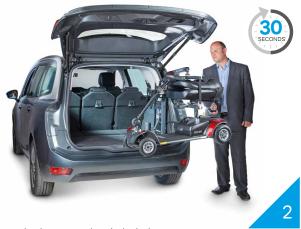

## How The Mini Hoist works

Attach mini scooter or wheelchair using the easy to use attachment strap

Gently guide your mini scooter or wheelchair as it lifts

With two lifting capacities, 40kgs and 80kgs the Mini Hoist is ideal for folding scooters and wheelchairs.