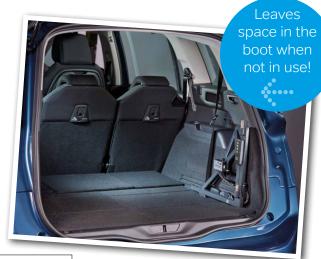

## Get yourself mobile with The Mini Hoist

Thanks to its advanced engineering and superb design, The Mini Hoist is ideal for lifting mini scooters or wheelchairs effortlessly into the back of a car at the touch of a button – yet can be easily detached to save valuable space in the boot.

Why thousands of people choose the Mini Hoist

- Simple and easy to operate.
- Lift and load in just 60 seconds.
- Easily transferred to your next vehicle.
- Lifting capacity of up to 80kg.
- Maximum boot space when not in use.
- Manufactured in the UK.