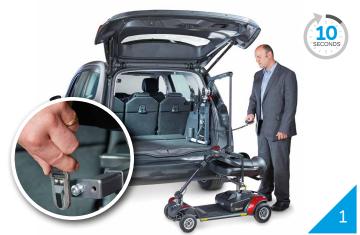

## How The Mini Hoist works

Attach mini scooter or wheelchair using the easy to use attachment strap

Gently guide your mini scooter or wheelchair as it lifts

With two lifting capacities, 40kgs and 80kgs the Mini Hoist is ideal for folding scooters and wheelchairs.