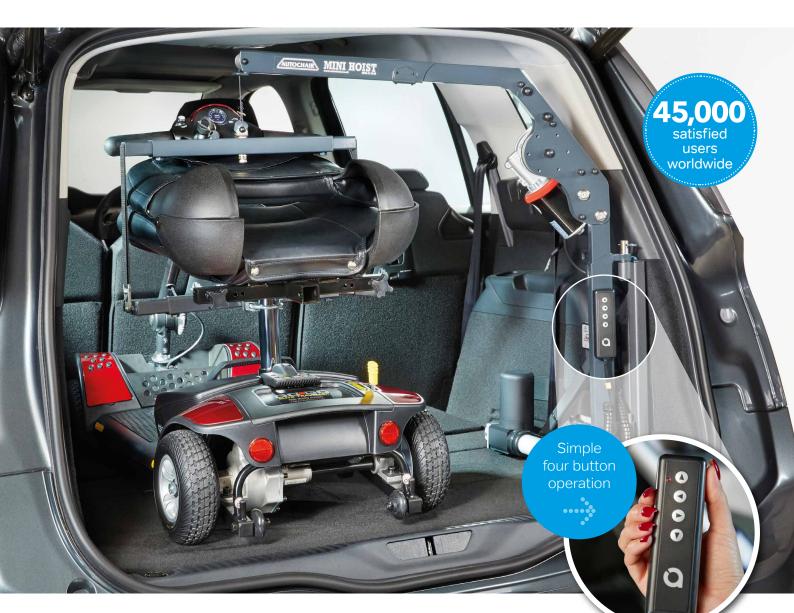

## Get yourself mobile with The Mini Hoist

Thanks to its advanced engineering and superb design, The Mini Hoist is ideal for lifting mini scooters or wheelchairs effortlessly into the back of a car at the touch of a button – yet can be easily detached to save valuable space in the boot.

## Lift and load in just 60 seconds!

| - | Ţ.        | > | Easy to use                                      |
|---|-----------|---|--------------------------------------------------|
| - |           | > | Lifts all types of mini scooters and wheelchairs |
| - |           | > | Manufactured in the UK                           |
|   |           |   | Over 300 vehicle specific installation kits      |
| - | 80<br>KGS | > | Lifts up to 80kgs                                |
| - |           |   | Transfer easily to your next vehicle             |
|   |           |   |                                                  |

## How The Mini Hoist works

Attach mini scooter or wheelchair using the easy to use attachment strap

Gently guide your mini scooter or wheelchair as it lifts

With two lifting capacities, 40kgs and 80kgs the Mini Hoist is ideal for folding scooters and wheelchairs.

Press the button to begin hoisting

The seatbelt restraint ensures your mini scooter or wheelchair is safely stowed

Visit the Autochair website **www.autochair.co.uk** 

Autochair Ltd. Wood Street North, Meadow Lane Industrial Estate, Alfreton, Derbyshire DE55 7JR