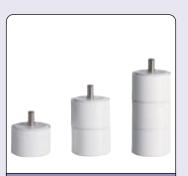

Beluga Pommel

Height adapters with conversation kit for Aquatec® Beluga and Aquatec® Orca Bath Lifts.

**Transport bag with castors** for Aquatec® **Beluga** and Aquatec® **Orca** Bath Lifts.