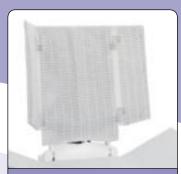

- ▶ 5.30.422BE : Aquatec® Beluga Bath Lift with Special Reclining Backrest, blue Covers including Battery, Charger, Side Flap Diverter and User Guide.
- > 5.30.421BE: Aquatec® Beluga
  Bath Lift with Special Reclining Backrest,
  white Cover including Battery, Charger,
  Side Flap Diverter and User Guide.

## **Bath Lift Accessories**

Reclining special backrest
Aquatec® Beluga

Height Adjustable head support for Aquatec® Beluga Colour Blue & White Recommended to use with special back rest

Beluga chest belt in white Beluga pelvis belt in white