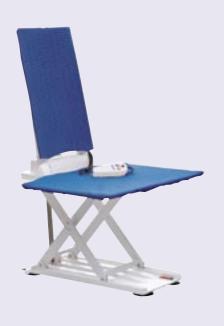

## Independent and safe bathing

The Aquatec® **Beluga** has been designed for use within domestic home environments. The **Beluga** provides people who feel insecure in their movements the opportunity to take a bath safely and independently. Whilst keeping maintaining privacy, the personal hygiene can take place in the most relaxing environment. The **Beluga** has an impressive weight limit of 135 kg (21 stone) as standard.

At a push of a button, the ergonomic floating hand control allows the user easily get in and out of the bath. The reclining backrest is provided for a comfortable and relaxing bathing experience using the full capacity of the bath. Due to the self releasing suction cups the *Aquatec*<sup>®</sup> **Beluga** can be placed in and out of the bath quickly and with no difficulties. The smooth surfaces and detachable machine washable cover mats ensures an easy cleaning process. Cover mats are washable up to 60°.

- ▶ 5.30.222BE : Aquatec® Beluga Bath Lift with Reclining Backrest with blue Covers and including Battery, Charger, Side Flap Diverter and User Guide.
- > 5.30.221BE: Aquatec® Beluga
  Bath Lift with Reclining Backrest with
  white Covers including Battery, Charger,
  Side Flap Diverter and User Guide.