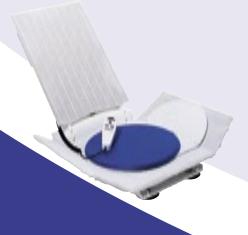

At a push of a button, the ergonomic floating hand control allows the user easily get in and out of the bath. The reclining backrest is provided for a comfortable and relaxing bathing experience using the full capacity of the bath. Due to the self releasing suction cups the *Aquatec*<sup>®</sup> **Beluga** can be placed in and out of the bath quickly and with no difficulties. The smooth surfaces and detachable machine washable cover mats ensures an easy cleaning process. Cover mats are washable up to 60°.