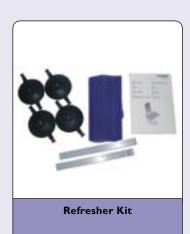

Beluga Pommel

Height adapters with conversation kit for Aquatec® Beluga and Aquatec® Orca Bath Lifts.

**Transport bag with castors** for Aquatec® **Beluga** and Aquatec® **Orca** Bath Lifts.