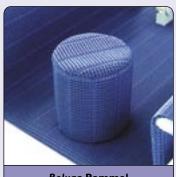

Beluga Pommel

Height adapters with conversation kit for Aquatec® Beluga and Aquatec® Orca Bath Lifts.

**Transport bag with castors** for Aquatec® **Beluga** and Aquatec® **Orca** Bath Lifts.