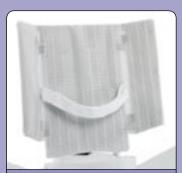

## Independent and safe bathing

The Aquatec® **Beluga** has been designed for use within domestic home environments. The **Beluga** provides people who feel insecure in their movements the opportunity to take a bath safely and independently. Whilst keeping maintaining privacy, the personal hygiene can take place in the most relaxing environment. The **Beluga** has an impressive weight limit of 135 kg (21 stone) as standard.

At a push of a button, the ergonomic floating hand control allows the user easily get in and out of the bath. The reclining backrest is provided for a comfortable and relaxing bathing experience using the full capacity of the bath. Due to the self releasing suction cups the *Aquatec*<sup>®</sup> **Beluga** can be placed in and out of the bath quickly and with no difficulties. The smooth surfaces and detachable machine washable cover mats ensures an easy cleaning process. Cover mats are washable up to 60°.