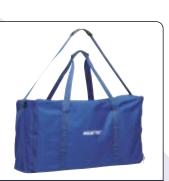

Beluga Pommel

Height adapters with conversation kit for Aquatec® Beluga and Aquatec® Orca Bath Lifts.

**Transport bag with castors** for Aquatec® **Beluga** and Aquatec® **Orca** Bath Lifts.