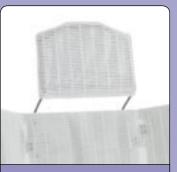

## **Bath Lift Accessories**

Reclining special backrest
Aquatec® Beluga

Height Adjustable head support for Aquatec® Beluga Colour Blue & White Recommended to use with special back rest

Beluga chest belt in white Beluga pelvis belt in white