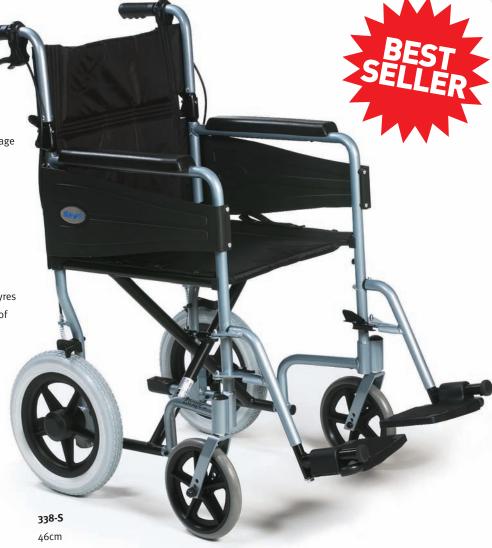

## **Escape** Lite

The Days Healthcare **Escape** Lite has been designed to be a lightweight, practical and easy to transport wheelchair, making it an ideal chair for all occasional users for both indoor and outdoor use. Its compact dimensions allow good manoeuvrability indoors, especially when used in confined spaces. With its Ultra lightweight construction, the **Escape** Lite is easy to fold for storage or transportation.

## **FEATURES**

- Ultra lightweight
- Folding frame and backrest
- Metallic silver flame
- Padded flame retardant upholstery
- Choice of 42cm (16") / 46cm (18") seat width
- 30.5cm  $(12^{1}/2")$  Puncture-proof rear tyres
- 20cm x 2.5cm (8" x 1") Puncture-proof front castors
- Full length armrest
- Attendant cable operated brakes
- Swing away & detachable footplates
- Tool kit / Seat belt included
- Maximum user weight 100kg (16 stone)

| <b>Escape</b> LITE | Code: 338-S |
|--------------------|-------------|
|                    |             |

**Escape** LITE NARROW

Code: 338-SI