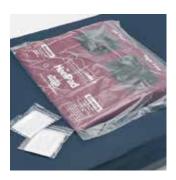

Single and Double Heelpads available

Single and Double formats available to meet specific patient requirements.

Heelpads supplied with three platilon covers

Platilon protective covers are disposable, and help to avoid contamination of the heelpad.