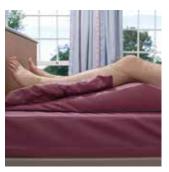

## **Pressure Redistributing Heelpad**

The *Invacare Heelpad* is designed to reduce pressure on the vulnerable heel area. The controlled volume of gel in the sacs allows pressure displacement and even weight distribution. Pressure on a patient's heels are kept to a minimum when the heels are in contact with the gel sacs. The *Invacare Heelpad* was designed to be used in conjunction with the *Invacare Odstock Wedge*, but can also be used independently as an effective pressure reducing device.

### Designed to reduce pressure on the

The *Invacare Heelpad* enables vulnerable heels to be immersed into independent gel sacs, offering significant pressure reduction and comfort to clients.

#### **Enhanced combined performance**

The *Heelpad* offers enhanced performance, when used in conjunction with the **Odstock Wedge**, by providing improved support for the lower limbs, and pressure redistribution for the heels.