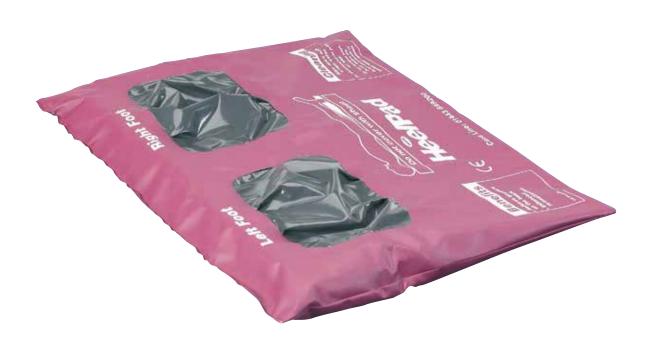

## **Pressure Redistributing Heelpad**

The *Invacare Heelpad* is designed to reduce pressure on the vulnerable heel area. The controlled volume of gel in the sacs allows pressure displacement and even weight distribution. Pressure on a patient's heels are kept to a minimum when the heels are in contact with the gel sacs. The *Invacare Heelpad* was designed to be used in conjunction with the *Invacare Odstock Wedge*, but can also be used independently as an effective pressure reducing device.

### Designed to reduce pressure on the

The *Invacare Heelpad* enables vulnerable heels to be immersed into independent gel sacs, offering significant pressure reduction and comfort to clients.

Single and Double Heelpads available

Single and Double formats available to meet specific patient requirements.

Heelpads supplied with three platilon covers

Platilon protective covers are disposable, and help to avoid contamination of the heelpad.