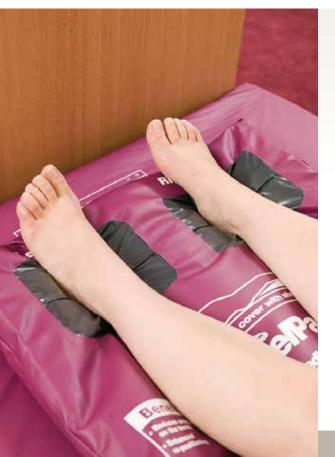

## **Pressure Redistributing Heelpad**

The *Invacare Heelpad* is designed to reduce pressure on the vulnerable heel area. The controlled volume of gel in the sacs allows pressure displacement and even weight distribution. Pressure on a patient's heels are kept to a minimum when the heels are in contact with the gel sacs. The *Invacare Heelpad* was designed to be used in conjunction with the *Invacare Odstock Wedge*, but can also be used independently as an effective pressure reducing device.

#### **Enhanced combined performance**

The *Heelpad* offers enhanced performance, when used in conjunction with the **Odstock Wedge**, by providing improved support for the lower limbs, and pressure redistribution for the heels.

#### Designed to be used in conjunction with the Invacare **Odstock Wedge**

Used in conjunction, these two products combine to significantly reduce pressure on the vulnerable heel area.

Pencoed Technology Park - Pencoed -Bridgend CF35 5AQ - United Kingdom