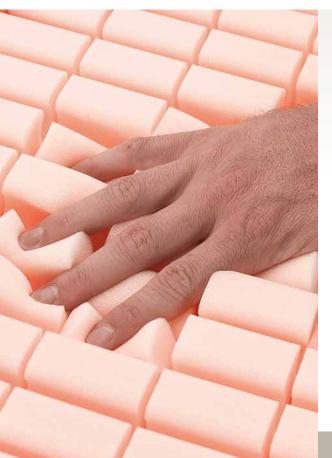

## Effective pressure ulcer prevention

The core of the Invacare Softform Excel is constructed from a series of 'keyhole cut' cells, which move independently to evenly distribute weight, promoting greater comfort and facilitating pressure redistribution. The robust base features a firm layer of high density foam to provide substantial support.