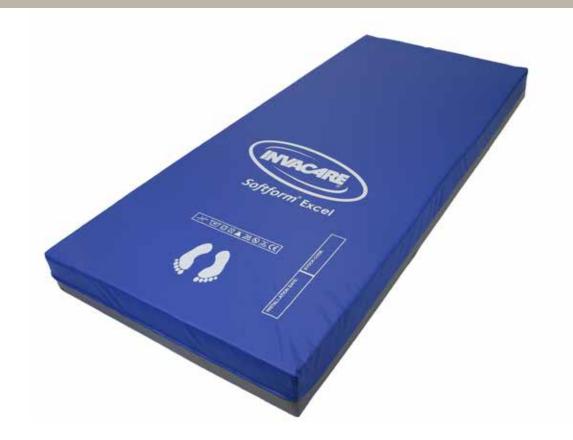

# **Pressure redistributing mattress**

The *Invacare* **Softform Excel** provides a high level of comfort and is constructed from high specification foam which provides even weight distribution for greater comfort and pressure redistribution. With a robust foam base, it prevents the mattress from bottoming out and is suitable for those considered 'At Risk'\* of developing pressure ulcers.

Strong, durable construction The Invacare Softform Excel is an established choice of healthcare professionals.

900 mm

Softform Excel

Standard length: 1950 mm

Cleaning: 80°

Softform Excel

Blue (PU)

Height: 152 mm