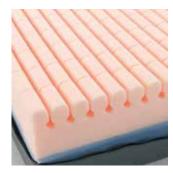

# **Pressure redistributing mattress**

The *Invacare* **Softform Excel** provides a high level of comfort and is constructed from high specification foam which provides even weight distribution for greater comfort and pressure redistribution. With a robust foam base, it prevents the mattress from bottoming out and is suitable for those considered 'At Risk'\* of developing pressure ulcers.

## Effective pressure ulcer prevention

The core of the Invacare Softform Excel is constructed from a series of 'keyhole cut' cells, which move independently to evenly distribute weight, promoting greater comfort and facilitating pressure redistribution. The robust base features a firm layer of high density foam to provide substantial support.