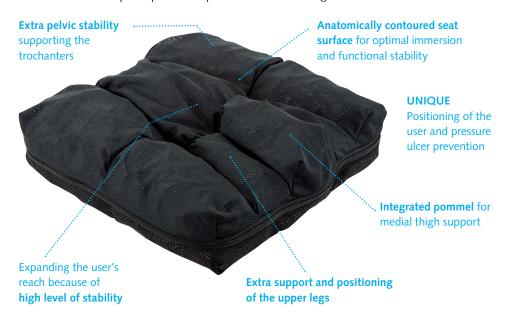

Each Vicair cushion is filled with hundreds of air-filled SmartCells™. These flexible cells have a low friction level when in contact with each other. This allows them to constantly adapt and conform to the body's contours, creating excellent pressure relief. The cells in the Vicair products are contained in strategically placed compartments, providing stability, optimal positioning and balance for every user.

## VICAIR® VECTOR O2

The Vector O2 solves the hygiene problems caused by bowel or bladder accidents. Because of the open structure of the cushion and the renewed SmartCells<sup>TM</sup>, the cushion can be entirely put in the washing machine. Without the use of a laundry bag and including the air-filled SmartCells<sup>TM</sup>. This makes the cushion perfect of use in nursing homes. It is also perfect to use in situations that require optimal temperature- and moist regulation.