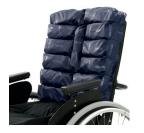

## Vicair Anatomic back

- Universal back system, individually adjustable
- Adjustable strap back
- Follows asymmetric body contours

#### **Vicair** Multifunctional back

- Can be used on tilting wheelchairs
- Easily installed
- Can be used to replace an orthosis

More information at vicair.com/back-systems

**CONTACT DETAILS DISTRIBUTOR** 