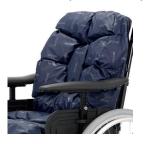

## Vicair Anatomic back

- Universal back system, individually adjustable
- Adjustable strap back
- Follows asymmetric body contours

#### **Vicair** Multifunctional back

- Can be used on tilting wheelchairs
- Easily installed
- Can be used to replace an orthosis

More information at vicair.com/back-systems

**CONTACT DETAILS DISTRIBUTOR** 