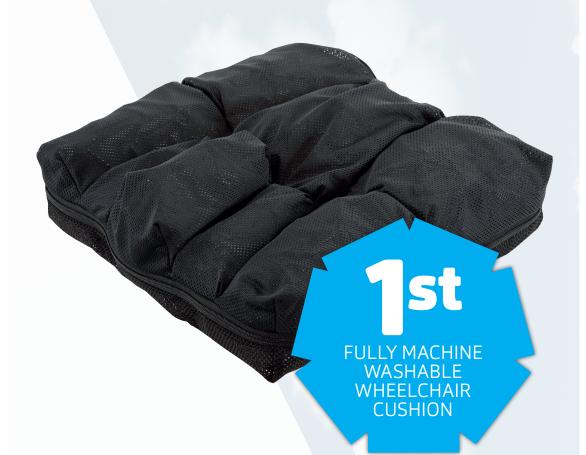

## VICAIR® VECTOR O2

The Vector O2 solves the hygiene problems caused by bowel or bladder accidents. Because of the open structure of the cushion and the renewed SmartCells<sup>TM</sup>, the cushion can be entirely put in the washing machine. Without the use of a laundry bag and including the air-filled SmartCells<sup>TM</sup>. This makes the cushion perfect of use in nursing homes. It is also perfect to use in situations that require optimal temperature- and moist regulation.

## 100% MACHINE WASHABLE

Machine washable at  $40^{\circ}\text{C}$  without using a laundry bag or removing the SmartCells<sup>TM</sup>.

## **Cushion sizes**

The Vector O2 is the first air displacement wheelchair cushion that is entirely machine washable.