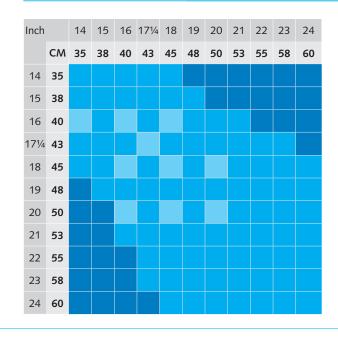

## **WIDE RANGE**

With 242 different sizes there is a size available for every individual situation.

## **Cushion sizes**

The Vector O2 is the first air displacement wheelchair cushion that is entirely machine washable.