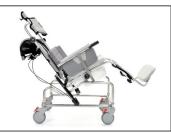

# **Osprey Healthcare Adult Tilt-in-space Manual Tilt with Handbrake Adjustment**

## **KEY FEATURES**

- ✓ Easy to Tilt
- ✓ Adjustable Headrest
- ✓ Adult, Paediatric & Infant Sizes
- ✓ Adjustable Footrest
- ✓ Supportive Mesh
- ✓ Optional Mesh Aperture
- ✓ Stainless Steel (Rust resistant)
- ✓ Adjustable Seat Height

## SUITABLE FOR USE WITH

- ✓ Reduced Muscle Tone ✓ Involuntary Movement
- ✓ Amputations
- ✓ Spasm
- Pressure Ulcers
- ✓ Stroke Patients

Adult T.I.S. Chair