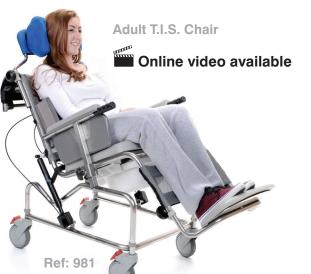

## SUITABLE FOR USE WITH

- ✓ Reduced Muscle Tone ✓ Involuntary Movement
- ✓ Amputations
- ✓ Spasm
- Pressure Ulcers
- ✓ Stroke Patients

Adult T.I.S. Chair

### SWL Weight Depth Depth When Tilted 480mm 650mm AJD 1370mm 450mm 1100mm 1450mm 150ka 20ka Adult T.I.S. Cradle Seat Overall Seat Overall Seat Overall Overall Depth SWL Weight Height Width Width Height Depth Depth When Tilted 480mm 650mm AJD 1320mm 430mm 1100mm 1450mm 150ka 17ka