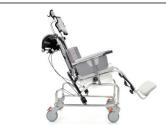

# **Osprey Healthcare Adult Tilt-in-space Manual Tilt with Handbrake Adjustment**

## **KEY FEATURES**

- ✓ Easy to Tilt
- ✓ Adjustable Headrest
- ✓ Adult, Paediatric & Infant Sizes
- ✓ Adjustable Footrest
- ✓ Supportive Mesh
- ✓ Optional Mesh Aperture
- ✓ Stainless Steel (Rust resistant)
- ✓ Adjustable Seat Height

## SUITABLE FOR USE WITH

- ✓ Reduced Muscle Tone ✓ Involuntary Movement
- ✓ Amputations
- ✓ Spasm
- Pressure Ulcers
- ✓ Stroke Patients

Adult T.I.S. Chair