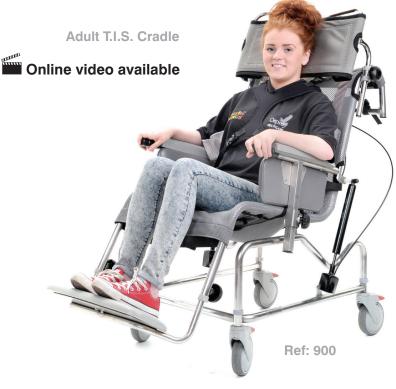

### SWL Weight Depth Depth When Tilted 480mm 650mm AJD 1370mm 450mm 1100mm 1450mm 150ka 20ka Adult T.I.S. Cradle Seat Overall Seat Overall Seat Overall Overall Depth SWL Weight Height Width Width Height Depth Depth When Tilted 480mm 650mm AJD 1320mm 430mm 1100mm 1450mm 150ka 17ka