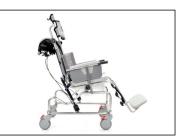

# **Osprey Healthcare Adult Tilt-in-space Manual Tilt with Handbrake Adjustment**

## **KEY FEATURES**

- ✓ Easy to Tilt
- ✓ Adjustable Headrest
- ✓ Adult, Paediatric & Infant Sizes
- ✓ Adjustable Footrest
- ✓ Supportive Mesh
- ✓ Optional Mesh Aperture
- ✓ Stainless Steel (Rust resistant)
- ✓ Adjustable Seat Height

## SUITABLE FOR USE WITH

- ✓ Reduced Muscle Tone ✓ Involuntary Movement
- ✓ Amputations
- ✓ Spasm
- Pressure Ulcers
- ✓ Stroke Patients

Adult T.I.S. Chair