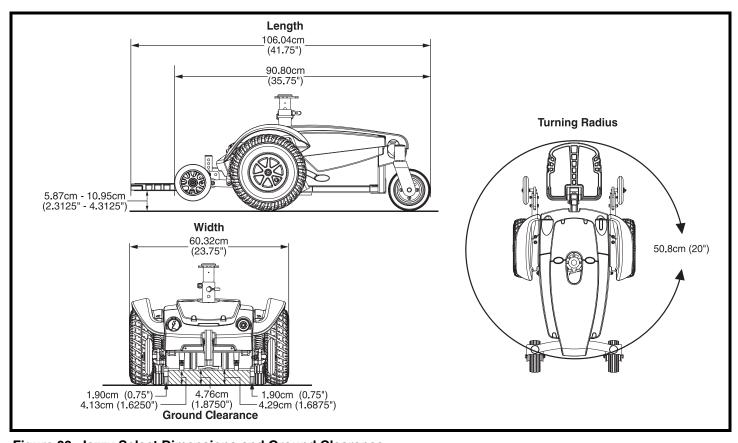

## APPENDIX I - SPECIFICATIONS

| JAZZY SELECT SERIES SPECIFICATIONS    |                                                                                                                                                                                                               |
|---------------------------------------|---------------------------------------------------------------------------------------------------------------------------------------------------------------------------------------------------------------|
| Class of Use:                         | В                                                                                                                                                                                                             |
| Suspension:                           | Jazzy Select : Active-Trac Jazzy Select 6 and Jazzy Select 6 With Power Seat: Active-Trac with Mid-Wheel 6 Technology                                                                                         |
| Drive Wheels:                         | 25.4 cm (10 in.), solid                                                                                                                                                                                       |
| Castor Wheels:                        | Jazzy Select: 15.24 cm (6 in.), solid, rear-mounted Jazzy Select 6 and Jazzy Select 6 With Power Seat: 15.24 cm (6 in.), solid, front- and rear-mounted                                                       |
| Anti-tip Wheels:                      | Jazzy Select only: 12.7 cm (5 in.), solid, front-mounted                                                                                                                                                      |
| Maximum Speed:1                       | Up to 6.44 km/h (4.0 mph)                                                                                                                                                                                     |
| Range: <sup>1,4</sup>                 | Up to 24.14 km (15 miles)                                                                                                                                                                                     |
| Brakes:                               | "Intelligent Braking" electronic regenerative, disc park brake                                                                                                                                                |
| Ground Clearance: <sup>2</sup>        | Jazzy Select: See figure 33. Jazzy Select 6 and Jazzy Select 6 With Power Seat: See figure 34.                                                                                                                |
| Maximum Climbing Ability:             | 10.5% (6°)                                                                                                                                                                                                    |
| Maximum Obstacle<br>Climbing Ability: | 5 cm (2 in.)                                                                                                                                                                                                  |
| Maximum Safe Slope:                   | 10.5% (6°)                                                                                                                                                                                                    |
| Turning Radius: <sup>2</sup>          | Jazzy Select: See figure 33. Jazzy Select 6 and Jazzy Select 6 With Power Seat: See figure 34.                                                                                                                |
| Overall Size: <sup>2</sup>            | Jazzy Select: See figure 33. Jazzy Select 6 and Jazzy Select 6 With Power Seat: See figure 34.                                                                                                                |
| Drivetrain:                           | Jazzy Select: Two motor, Mid-wheel drive Jazzy Select 6 and Jazzy Select 6 With Power Seat: Two motor, Mid-wheel-6 drive                                                                                      |
| Batteries:3                           | Two 12-volt, deep-cycle, U-1 batteries                                                                                                                                                                        |
| Battery Charger:                      | 5-amp, off-board                                                                                                                                                                                              |
| Weight Capacity:                      | 136 kg (21 stone/300 lbs.)                                                                                                                                                                                    |
| Component Weights:                    | Jazzy Select Base: 40.82 kg (90 lbs.) Jazzy Select 6 Base: 45.36 kg (100 lbs.) Jazzy Select 6 With Power Seat Base: 50.8 kg (112 lbs.) Standard Seat: 16.78 kg (37 lbs.) Batteries: 11.11 kg (24.5 lbs.) each |

## APPENDIX I - SPECIFIC ATIONS

Figure 33. Jazzy Select Dimensions and Ground Clearance

Figure 34. Jazzy Select 6 and Jazzy Select 6 With Power Seat Dimensions and Ground Clearance