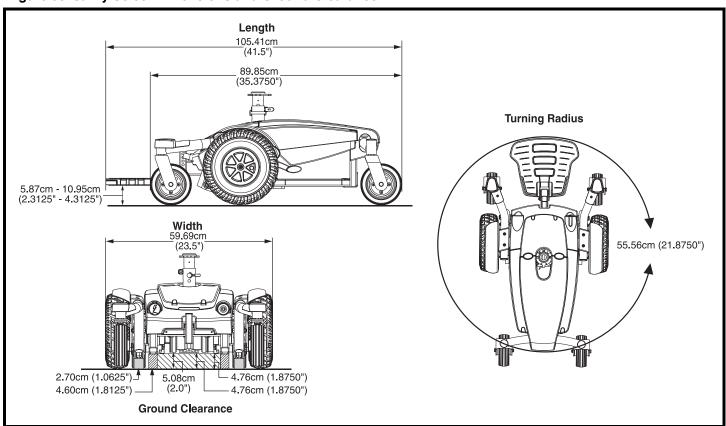

## APPENDIX I - SPECIFICATIONS

| JAZZY SELECT SERIES SPECIFICATIONS    |                                                                                                                                                                                                               |
|---------------------------------------|---------------------------------------------------------------------------------------------------------------------------------------------------------------------------------------------------------------|
| Class of Use:                         | В                                                                                                                                                                                                             |
| Suspension:                           | Jazzy Select : Active-Trac Jazzy Select 6 and Jazzy Select 6 With Power Seat: Active-Trac with Mid-Wheel 6 Technology                                                                                         |
| Drive Wheels:                         | 25.4 cm (10 in.), solid                                                                                                                                                                                       |
| Castor Wheels:                        | Jazzy Select: 15.24 cm (6 in.), solid, rear-mounted Jazzy Select 6 and Jazzy Select 6 With Power Seat: 15.24 cm (6 in.), solid, front- and rear-mounted                                                       |
| Anti-tip Wheels:                      | Jazzy Select only: 12.7 cm (5 in.), solid, front-mounted                                                                                                                                                      |
| Maximum Speed:1                       | Up to 6.44 km/h (4.0 mph)                                                                                                                                                                                     |
| Range: <sup>1,4</sup>                 | Up to 24.14 km (15 miles)                                                                                                                                                                                     |
| Brakes:                               | "Intelligent Braking" electronic regenerative, disc park brake                                                                                                                                                |
| Ground Clearance: <sup>2</sup>        | Jazzy Select: See figure 33. Jazzy Select 6 and Jazzy Select 6 With Power Seat: See figure 34.                                                                                                                |
| Maximum Climbing Ability:             | 10.5% (6°)                                                                                                                                                                                                    |
| Maximum Obstacle<br>Climbing Ability: | 5 cm (2 in.)                                                                                                                                                                                                  |
| Maximum Safe Slope:                   | 10.5% (6°)                                                                                                                                                                                                    |
| Turning Radius: <sup>2</sup>          | Jazzy Select: See figure 33. Jazzy Select 6 and Jazzy Select 6 With Power Seat: See figure 34.                                                                                                                |
| Overall Size: <sup>2</sup>            | Jazzy Select: See figure 33. Jazzy Select 6 and Jazzy Select 6 With Power Seat: See figure 34.                                                                                                                |
| Drivetrain:                           | Jazzy Select: Two motor, Mid-wheel drive Jazzy Select 6 and Jazzy Select 6 With Power Seat: Two motor, Mid-wheel-6 drive                                                                                      |
| Batteries:3                           | Two 12-volt, deep-cycle, U-1 batteries                                                                                                                                                                        |
| Battery Charger:                      | 5-amp, off-board                                                                                                                                                                                              |
| Weight Capacity:                      | 136 kg (21 stone/300 lbs.)                                                                                                                                                                                    |
| Component Weights:                    | Jazzy Select Base: 40.82 kg (90 lbs.) Jazzy Select 6 Base: 45.36 kg (100 lbs.) Jazzy Select 6 With Power Seat Base: 50.8 kg (112 lbs.) Standard Seat: 16.78 kg (37 lbs.) Batteries: 11.11 kg (24.5 lbs.) each |

## APPENDIX I - SPECIFIC ATIONS

Figure 33. Jazzy Select Dimensions and Ground Clearance

Figure 34. Jazzy Select 6 and Jazzy Select 6 With Power Seat Dimensions and Ground Clearance