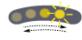

# REMOTE PLUS CONTROLLER

## **INDICATION**

Profile LEDs scroll left to right

## TO UNLOCK:

Insert and then remove special 3-pin key to unlock or unplug Joystick 3-pin Key cable to reset. (KEYJAZ10)

k 3-pin Key (KEYJAZ1001)

## TO LOCK:

Insert and then remove special 3-pin key to lock.