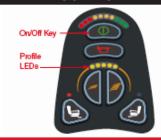

# REMOTE PLUS CONTROLLER

## **INDICATION**

Profile LEDs scroll left to right

## TO UNLOCK:

Insert and then remove special 3-pin key to unlock or unplug Joystick 3-pin Key cable to reset. (KEYJAZ10)

k 3-pin Key (KEYJAZ1001)

## TO LOCK:

Insert and then remove special 3-pin key to lock.