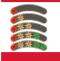

## **INDICATION**

Profile LEDs scroll left to right

## INDICATION

Profile LEDs scroll left to right