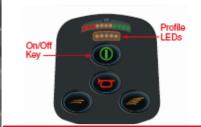

# **VR2 CONTROLLER**

## INDICATION

Profile LEDs scroll left to right

## TO UNLOCK:

Hold Joystick forward until beep, then pull Joystick back until beep. There will be a long beep indicating unit is unlocked.

## TO LOCK:

While powered on, hold On/Off Key until beep, then release. Push Joystick forward until beep, then pull Joystick back until beep. Unit is now locked