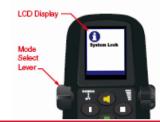

# Q-LOGIC CONTROLLER

## **INDICATION**

LCD Display states 'System Lock.'

## TO UNLOCK:

Push joystick forward until beep, release Joystick to centre, pull Joystick back until beep. Unit is now unlocked.

#### TO LOCK:

Push Mode Select Lever forward until unit shuts off. Use an external switch or set a profile to AUX and lock will appear in AUX menu. (Must be programmed for lock)