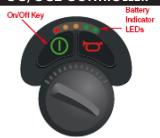

## **GC/GC2 CONTROLLER**

# **INDICATION**

Battery Indicator LEDs flash in sequence

#### TO UNLOCK:

Hold Joystick forward until beep, then pull Joystick back until beep. Unit is now unlocked

#### TO LOCK:

While powered on, hold On/Off Key until beep, then release. Push Joystick forward until beep, then pull Joystick back until beep. Unit is now locked