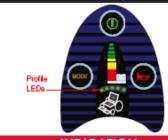

# REMOTE PLUS CONTROLLER

## **INDICATION**

Profile LEDs scroll left to right

## TO UNLOCK:

Insert and then remove special 3-pin key to unlock or unplug Joystick 3-pin Key cable to reset. (KEYJAZ10)

k 3-pin Key (KEYJAZ1001)

## TO LOCK:

Insert and then remove special 3-pin key to lock.