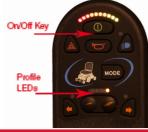

## **GC/GC2 CONTROLLER**

# **INDICATION**

Battery Indicator LEDs flash in sequence

#### TO UNLOCK:

Hold Joystick forward until beep, then pull Joystick back until beep. Unit is now unlocked

#### TO LOCK:

While powered on, hold On/Off Key until beep, then release. Push Joystick forward until beep, then pull Joystick back until beep. Unit is now locked