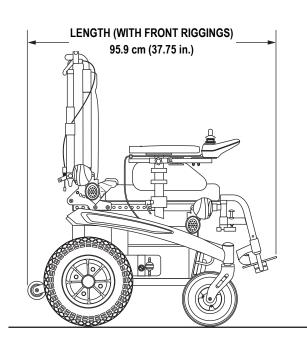

## PRODUCT SPECIFICATIONS SHEET

**Model:** Sparky

**Manufacturer:** Pride Mobility Products Ltd. **Internet Address:** www.pridemobility.com

**Document Information:** INFINFB2745/Rev A/November 2011

| Weight Capacity                             | 56.7 kg; 8 stone 13 pounds (125 lbs.)                                                                                                                                     |
|---------------------------------------------|---------------------------------------------------------------------------------------------------------------------------------------------------------------------------|
| Total Weight Without Batteries <sup>2</sup> | 59.2 kg (130.5 lbs.)                                                                                                                                                      |
| Maximum Speed <sup>1</sup>                  | Up to 6.43 km/h (4 mph)                                                                                                                                                   |
| Range <sup>1, 4</sup>                       | Up to 32.08 km (19.93 miles)                                                                                                                                              |
| Overall Size <sup>2</sup>                   | Length: 95.9 cm (37.75 in.) with front riggings<br>Width: 61 cm (24 in.)                                                                                                  |
| Ground Clearance <sup>2</sup>               | 9.5 cm (3.75 in.)                                                                                                                                                         |
| Turning Radius <sup>2</sup>                 | 74.3 cm (29.25 in.)                                                                                                                                                       |
| Suspension                                  | Rear-wheel drive                                                                                                                                                          |
| Drive Wheels                                | 30.48 cm (12 in.) pneumatic, standard                                                                                                                                     |
| Castor Wheels                               | 20.32 cm (8 in.) pneumatic, standard                                                                                                                                      |
| Anti-tip Wheels                             | 7.6 cm (3 in.)                                                                                                                                                            |
| Drivetrain                                  | Two motor, rear-wheel drive                                                                                                                                               |
| Brakes                                      | "Intelligent Braking" electromagnetic regenerative, disc park brake                                                                                                       |
| Batteries <sup>3, 5</sup>                   | Two 40 Ah<br>Weight: 10.5 kg (23 lbs.) each                                                                                                                               |
| Battery Charger                             | 5A, Off-board                                                                                                                                                             |
| Seat                                        | Dimensions: 33 cm (13 in.) height of back canes<br>25.4-35.56 cm (10-14 in.) depth<br>25.4-35.56 cm (10-14 in.) width<br>43.2-47.6 cm (17-18.75 in.) seat-to-floor height |
| Class of Use                                | В                                                                                                                                                                         |
| Maximum Allowable Incline                   | 10.5% (6°)                                                                                                                                                                |
| Maximum Angle Capacity                      | 15.8% (9°)                                                                                                                                                                |
| Maximum Obstacle Climbing Ability           | 4 cm (1.57 in.)                                                                                                                                                           |