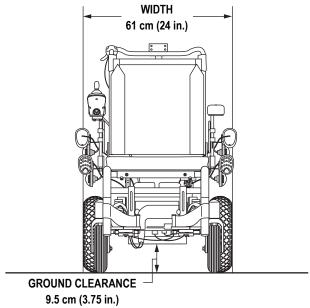

## PRODUCT SPECIFICATIONS SHEET

**Model:** Sparky

**Manufacturer:** Pride Mobility Products Ltd. **Internet Address:** www.pridemobility.com

**Document Information:** INFINFB2745/Rev A/November 2011

| Weight Capacity                             | 56.7 kg; 8 stone 13 pounds (125 lbs.)                                                                                                                                     |
|---------------------------------------------|---------------------------------------------------------------------------------------------------------------------------------------------------------------------------|
| Total Weight Without Batteries <sup>2</sup> | 59.2 kg (130.5 lbs.)                                                                                                                                                      |
| Maximum Speed <sup>1</sup>                  | Up to 6.43 km/h (4 mph)                                                                                                                                                   |
| Range <sup>1, 4</sup>                       | Up to 32.08 km (19.93 miles)                                                                                                                                              |
| Overall Size <sup>2</sup>                   | Length: 95.9 cm (37.75 in.) with front riggings<br>Width: 61 cm (24 in.)                                                                                                  |
| Ground Clearance <sup>2</sup>               | 9.5 cm (3.75 in.)                                                                                                                                                         |
| Turning Radius <sup>2</sup>                 | 74.3 cm (29.25 in.)                                                                                                                                                       |
| Suspension                                  | Rear-wheel drive                                                                                                                                                          |
| Drive Wheels                                | 30.48 cm (12 in.) pneumatic, standard                                                                                                                                     |
| Castor Wheels                               | 20.32 cm (8 in.) pneumatic, standard                                                                                                                                      |
| Anti-tip Wheels                             | 7.6 cm (3 in.)                                                                                                                                                            |
| Drivetrain                                  | Two motor, rear-wheel drive                                                                                                                                               |
| Brakes                                      | "Intelligent Braking" electromagnetic regenerative, disc park brake                                                                                                       |
| Batteries <sup>3, 5</sup>                   | Two 40 Ah<br>Weight: 10.5 kg (23 lbs.) each                                                                                                                               |
| Battery Charger                             | 5A, Off-board                                                                                                                                                             |
| Seat                                        | Dimensions: 33 cm (13 in.) height of back canes<br>25.4-35.56 cm (10-14 in.) depth<br>25.4-35.56 cm (10-14 in.) width<br>43.2-47.6 cm (17-18.75 in.) seat-to-floor height |
| Class of Use                                | В                                                                                                                                                                         |
| Maximum Allowable Incline                   | 10.5% (6°)                                                                                                                                                                |
| Maximum Angle Capacity                      | 15.8% (9°)                                                                                                                                                                |
| Maximum Obstacle Climbing Ability           | 4 cm (1.57 in.)                                                                                                                                                           |