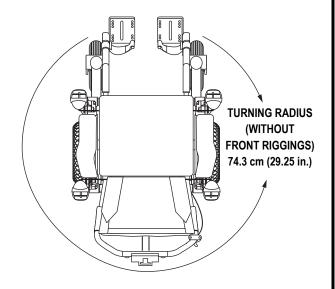

## PRODUCT SPECIFICATIONS SHEET

**Model:** Sparky

**Manufacturer:** Pride Mobility Products Ltd. **Internet Address:** www.pridemobility.com

**Document Information:** INFINFB2745/Rev A/November 2011

| Weight Capacity                             | 56.7 kg; 8 stone 13 pounds (125 lbs.)                                                                                                                                     |
|---------------------------------------------|---------------------------------------------------------------------------------------------------------------------------------------------------------------------------|
| Total Weight Without Batteries <sup>2</sup> | 59.2 kg (130.5 lbs.)                                                                                                                                                      |
| Maximum Speed <sup>1</sup>                  | Up to 6.43 km/h (4 mph)                                                                                                                                                   |
| Range <sup>1, 4</sup>                       | Up to 32.08 km (19.93 miles)                                                                                                                                              |
| Overall Size <sup>2</sup>                   | Length: 95.9 cm (37.75 in.) with front riggings<br>Width: 61 cm (24 in.)                                                                                                  |
| Ground Clearance <sup>2</sup>               | 9.5 cm (3.75 in.)                                                                                                                                                         |
| Turning Radius <sup>2</sup>                 | 74.3 cm (29.25 in.)                                                                                                                                                       |
| Suspension                                  | Rear-wheel drive                                                                                                                                                          |
| Drive Wheels                                | 30.48 cm (12 in.) pneumatic, standard                                                                                                                                     |
| Castor Wheels                               | 20.32 cm (8 in.) pneumatic, standard                                                                                                                                      |
| Anti-tip Wheels                             | 7.6 cm (3 in.)                                                                                                                                                            |
| Drivetrain                                  | Two motor, rear-wheel drive                                                                                                                                               |
| Brakes                                      | "Intelligent Braking" electromagnetic regenerative, disc park brake                                                                                                       |
| Batteries <sup>3, 5</sup>                   | Two 40 Ah<br>Weight: 10.5 kg (23 lbs.) each                                                                                                                               |
| Battery Charger                             | 5A, Off-board                                                                                                                                                             |
| Seat                                        | Dimensions: 33 cm (13 in.) height of back canes<br>25.4-35.56 cm (10-14 in.) depth<br>25.4-35.56 cm (10-14 in.) width<br>43.2-47.6 cm (17-18.75 in.) seat-to-floor height |
| Class of Use                                | В                                                                                                                                                                         |
| Maximum Allowable Incline                   | 10.5% (6°)                                                                                                                                                                |
| Maximum Angle Capacity                      | 15.8% (9°)                                                                                                                                                                |
| Maximum Obstacle Climbing Ability           | 4 cm (1.57 in.)                                                                                                                                                           |