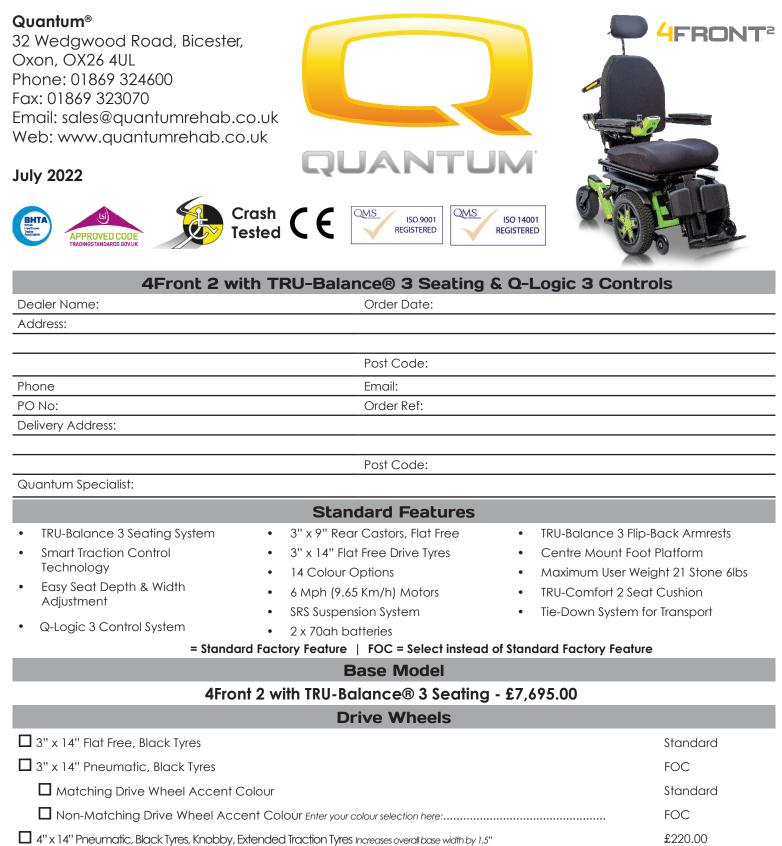

Red Corvette

Midnight Blue

U White Satin

Night Train

Matching back shroud and joystick shroud included where applicable. Colour may vary slightly

Silver

Grey Street

Military Green