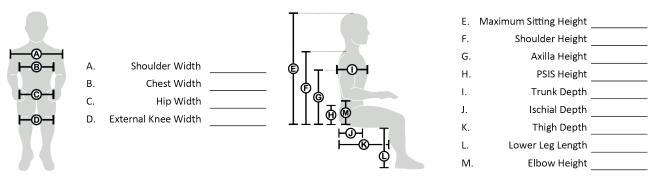

from image shown.

4FRONT 2 TRU-BALANCE® 3 SEATING

| Seat Dimensions                |                            |                                                |                                 |                  |                              |                            |                                |
|--------------------------------|----------------------------|------------------------------------------------|---------------------------------|------------------|------------------------------|----------------------------|--------------------------------|
| Seat Width Packag              |                            | and enter desired se                           |                                 | eat Depth F      | Packages                     | nge, available in          | 1" increments.                 |
| Not available with Powe        | erLift O                   | ] 14''W-16''W<br>nly available with Power Lift |                                 | Not available    | '-16''W<br>e with Power Lift | D 14''W<br>Only availab    | -16"W<br>Ne with Power Lift    |
| □16"W-20"W<br>Set Width at:    | -22"W                      |                                                |                                 |                  |                              |                            |                                |
|                                |                            |                                                | Seat Cu                         | shions           |                              |                            |                                |
| No Seat Cushic                 | FOC                        |                                                |                                 |                  |                              |                            |                                |
| Stealth Simplici               | Standard                   |                                                |                                 |                  |                              |                            |                                |
| Stelth TRU-Com                 | £70.00                     |                                                |                                 |                  |                              |                            |                                |
| Stelth Glacial S               | P: Skin Protection, 4-w    | ay stretch Coolcore- 79.                       | 3kg - 181.4kg we                | eight limit      |                              |                            | £100.00                        |
| $\Box$ Stealth Solution        | ® SPP: Skin protectic      | on, positioning, 4-way stre                    | etch, Coolcore o                | over and uret    | hane liner - 25 stone        | weight limit               | £100.00                        |
|                                |                            | on, positioning, 4-way stre                    |                                 |                  |                              |                            | £120.00                        |
|                                |                            | otection, positioning, 4-w                     |                                 |                  |                              |                            | £170.00                        |
| Stealth Spectru                | ım® Foam SSP: skir         | n Protection, positioning,                     | 4-way stretch C                 | oolcore cover    | an urethane liner- 4         | 12 stone weight limit      | £170.00                        |
| Stealth Premier                | P: Positioning, 4-way      | stretch and Coolcore co                        | over - 158.7kg we               | eight limit      |                              |                            | £120.00                        |
| Stelth Zen SP: sk              | kin protection, position   | ing, 4-way stretch Coolc                       | ore- 79.3kg to 18               | 31.4kg weight li | imit                         |                            | £60.00                         |
|                                |                            |                                                | ~~~                             |                  |                              |                            |                                |
| _                              |                            | TRU-Balance                                    | eeg Back                        | rest Sp          | ecification                  | IS                         |                                |
| TRU-Balance® 3                 | Backrest Assemb            | bly                                            |                                 |                  |                              |                            | Standard                       |
| TRU-Comfor                     | t™2 Back 4-Way S           | Stretch Back Cushic                            | n: Positioning                  | □ Sport B        | ack Cushion                  |                            | FOC                            |
| Large Later                    | al Positioning Wea         | dge (pair)                                     |                                 |                  |                              |                            | £20.00                         |
| Not available on Ba            | cks 16"-17"H w/ limited (  | adjustability on 18''H. Not                    | available on Rec                | line Backs 19"-2 | 20"H w/ limited adjust       | tability on 21"H. N/A w    | ith Back Cane Option           |
| 🗖 Omit TB3 Ba                  | ickrest Shell and C        | Cushion                                        |                                 |                  |                              |                            | -£50.00                        |
| Aftermarket                    | t Back Interface: S        | Set interface width                            | at                              | (Ran             | ge 16"-24" Wid               | e)                         | £250.00                        |
| Overall seat depth             | may need to be adjus       | ted to accommodate c                           | ertain backs No                 | t available with | backs less than 16"          | wide. Contact your G       | Quantum specialist for details |
| Privacy Flap:                  |                            |                                                |                                 |                  |                              |                            |                                |
| □8.75"W                        | or                         | □ 12.75"W                                      |                                 |                  |                              |                            | £50.00                         |
| Back Canes Or<br>Back Cane Typ |                            | rty backrests. Only availal                    | ole with 2-post flip            | back or paed     | iatric armrests. Not av      | vailable with recline.     | FOC                            |
| Angle Adju<br>Back Cane Hei    | stable: FOC                | Flip Forwork                                   | ard: £200.<br>proccupied transp |                  | 🗖 1" Endo:                   | £40.00                     | 2" Endo: £40.00                |
| 🗖 16"Н                         | □ 17"H                     | □ 20"H                                         | <b>2</b> 1"H                    | <b>2</b> 4"H     | <b>2</b> 5"H                 |                            |                                |
| Back Width Packa               | ıge:                       |                                                |                                 |                  |                              |                            |                                |
| □ 10"W-14"W                    | -                          | □ 16"W-20"W                                    |                                 |                  | 20''W-24''W                  |                            |                                |
| Backrest Size: +/              | 4" of Seat Width.          | Odd heights = 4"                               | Gap, Even h                     | eights = 3"      | gap.   Back He               | eight = Seat Pan           | to Top of Back                 |
| □ 12"Wx14"H                    | □ 17"Wx16"H                | □ 18"Wx20"H                                    | □19"Wx2                         | 2"H              | 21"Wx16"H                    | □22"Wx18"H                 | <b>2</b> 3"Wx22"H              |
| □ 12"Wx15"H                    | □ 17"Wx17"H                | □ 18"Wx21"H                                    | □19"Wx2                         | 23"Н 🛛           | 21"Wx17"H                    | □ 22"Wx19"H                | <b>2</b> 3''Wx23''H            |
| □14"Wx16"H                     | □ 17"Wx18"H                | □ 18"Wx22"H                                    | <b>2</b> 0''Wx1                 | 6"Н 🛛            | 21"Wx18"H                    | <b>2</b> 2"Wx20"H          | <b>2</b> 4"Wx16"H              |
| □ 14"Wx17"H                    | □ 17"Wx19"H                | □ 18"Wx23"H                                    | <b>2</b> 0''Wx1                 | 7"Н 🗖            | 21"Wx19"H                    | □ 22"Wx21"H                | <b>2</b> 4"Wx17"H              |
| □ 16"Wx16"H                    | □ 17"Wx20"H                | □ 18"Wx24"H                                    | <b>2</b> 0"Wx1                  |                  | 21''Wx20''H                  | <b>2</b> 2"Wx22"H          | <b>2</b> 4"Wx18"H              |
| □ 16"Wx17"H                    | □ 24"Wx19"H                |                                                |                                 |                  |                              |                            |                                |
| □ 16"Wx18"H                    | □ 17"Wx21"H<br>□ 17"Wx22"H | □ 18"Wx25"H<br>□ 19"Wx16"H                     | □ 20"Wx1<br>□ 20"Wx2            |                  | 21"Wx21"H<br>21"Wx22"H       | □ 22"Wx23"H<br>□ 23"Wx16"H | □ 24 "Wx17 H                   |
|                                |                            |                                                |                                 |                  |                              |                            |                                |
| □ 16"Wx19"H                    | □ 17"Wx23"H                | □ 19"Wx17"H                                    | <b>2</b> 0''Wx2                 |                  | 21"Wx23"H                    | □ 23"Wx17"H                | □ 24"Wx21"H                    |
| □ 16"Wx20"H                    | □ 18"Wx16"H                | □ 19"Wx18"H                                    | <b>2</b> 0''Wx2                 |                  | 21"Wx24"H                    | □ 23"Wx18"H                | □ 24"Wx22"H                    |
| □16"Wx21"H                     | □ 18"Wx17"H                | □ 19"Wx19"H                                    | □ 20''Wx2                       | 23"Н 🗖           | 21"Wx25"H                    | □23"Wx19"H                 | □ 24"Wx23"H                    |