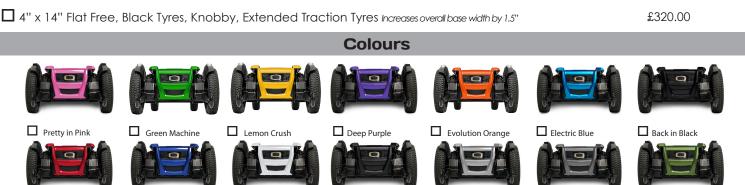

Red Corvette

Midnight Blue

U White Satin

Night Train

Matching back shroud and joystick shroud included where applicable. Colour may vary slightly

Silver

Grey Street

Military Green