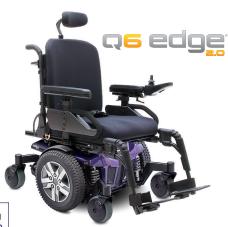

## Q6 Edge 2.0 with Synergy® Seating & NE+ or Q-Logic® 3 Controls Dealer Name: Order Date: Address: Post Code: Phone Email: PO No: Order Ref: **Delivery Address:** Post Code: Quantum Specialist:

## Q6 Edge 2.0 with Synergy® Seating and NE+ Controls - £4,375.00