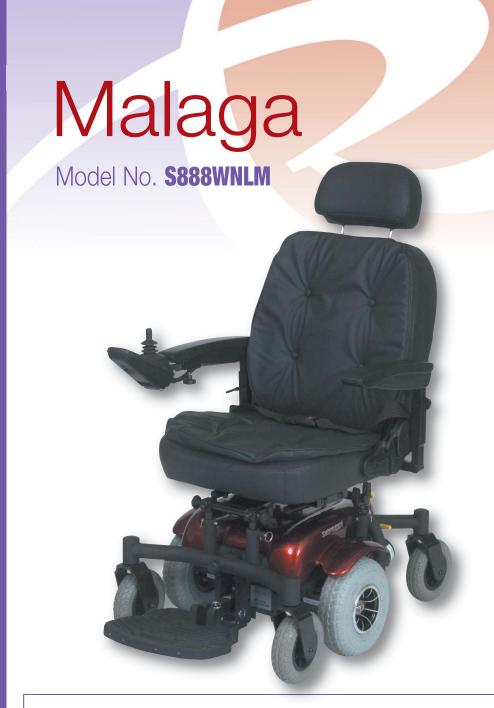

## Special **Features**

- Captain button padded seat and headrest
- Angle adjustable backrest (fold down)
- Height and angle adjustable seat base
- Articulating front and rear wheel axles, help achieve a more comfortable ride
- Designed in easy to dismantle sections (ideal for transporting or storing)
- Two motor mid-wheel drive system enabling a 360 degree turn within it's own length
- Extendable VSI control unit (for right or left hand use)
- Height and width adjustable arms
- Flip up padded armrests
- Direct access to battery and free wheel release mechanism
- Lap belt
- Puncture proof front and rear swivel castors
- Swing away footrests / legrests (optional)

## Specifications

CE

| Model No.*                        | S888WNLM                  | Safe Working Slope   | 8° / 14%           |
|-----------------------------------|---------------------------|----------------------|--------------------|
| Class                             | 2/B                       | Maximum User Weight  | 115 kg / 18 st     |
| Overall Length                    | 1050 mm / 41"             | Battery Size 12v x 2 | 34/36 Ah           |
| Overall Width                     | 600 mm / 24"              | Range**              | Up to 26 km / 16 m |
| Overall Height                    | 1125 mm / 44"             | Overall Weight       | 87 kgs / 191lbs    |
| Seat Width                        | 480 mm / 19"              | Maximum Speed        | 6 kmph / 3.8 mph   |
| Seat Depth                        | 440 mm / 17.5"            | Wheel Size (Mid)     | 260 mm / 10"       |
| Seat Height (to ground)           | 500 mm - 580 mm / 20"-23" | (Front)              | 180 mm / 7"        |
| Armrest Height                    | 180 mm - 250 mm / 7"- 10" | (Rear)               | 180 mm / 7"        |
| Backrest Height from Seat         | 500 mm / 20"              | Turning Radius       | 880 mm / 35"       |
| Seat to Footrest/ Floorpan Height | 360 mm - 500 mm / 14"-20" | Battery Charger      | 3 amp off board    |
| Height with Back folded Down      | 670 mm / 26.5"            | Ground Clearance***  | 60 mm / 2.5"       |