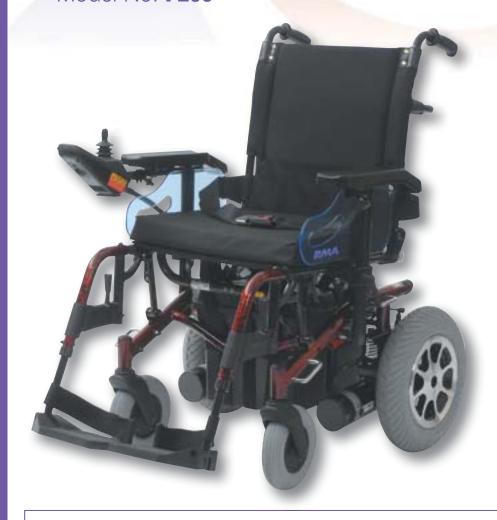

## Marbella

Model No. P200

## Special **Features**

- Adjustable angle seat and back
- Adjustable height and width arms
- Twin detachable battery packs
- Backrest folds down for transport and storage
- Heaviest part only 18 kgs (main chassis)
- Crash tested

## Specifications

€

| Model No.*                | P200                  | Charger           | 5 amp off board        |
|---------------------------|-----------------------|-------------------|------------------------|
| Class                     | 2                     | Range**           | Up to 40 km / 25 miles |
| Overall Length            | 1066 mm / 42"         | Overall Weight    | 80 kg / 176 lbs        |
| Overall Width             | 610 mm / 24"          | Maximum Speed     | 6 kmph / 4 mph         |
| Overall Height            | 960 mm / 38"          | Wheel / Tyre size | 360 mm / 14"           |
| Seat Width                | 460 mm / 18"          | Turning Radius    | 580 mm / 23"           |
| Seat Depth                | 400 mm / 16"          | Ground Clearance  | 100 mm / 4"            |
| Seat Height               | 495-520 mm / 19 - 20" | Colour            | Red                    |
| Backrest Height from Seat | 430 mm / 17"          | Crash Tested      |                        |
| Safe Working slope        | 8° / 12%              |                   |                        |
| Maximum User Weight       | 136 kg / 21 st        |                   |                        |
| Battery Size              | 2 x 12v 50 amp        |                   |                        |