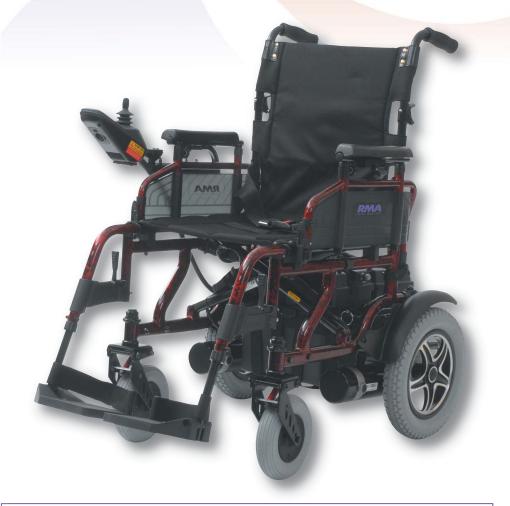

### Special Features

- Over size, high strength folding frame
- Rear spring shock system
- Swing in and out detachable footrests
- Folds for storage or transport
- Nylon cord upholstery
- Fold down back adjustable in height
- 20 x 5cm (8") front castor with puncture proof tyres and suspension
- 30cm/12" heavy duty alloy rear wheels with puncture proof tyres
- Joy stick control left or right
- Adjustable height flip back arms

#### Specifications

| Model No.*                | P110                  | Charger           | 5 amp off board        |
|---------------------------|-----------------------|-------------------|------------------------|
| Class                     | 3/C                   | Range**           | Up to 40 km / 25 miles |
| Overall Length            | 1090 mm / 43"         | Overall Weight    | 78 kg / 172 lbs        |
| Overall Width             | 610 mm / 25"          | Maximum Speed     | 6.4 kmph / 4 mph       |
| Overall Height            | 920 mm / 36"          | Wheel / Tyre size | 300 mm / 12"           |
| Folded Width              | 330 mm / 13"          | Turning Radius    | 580 mm / 23"           |
| Seat Depth                | 400 mm / 16"          | Ground Clearance  | 120 mm / 4.8"          |
| Seat Height               | 510 mm / 20"          | Colour            | Red                    |
| Backrest Height from Seat | 380-480 mm / 15 - 19" |                   |                        |
| Safe Working slope        | 10° / 17%             |                   |                        |
| Maximum User Weight       | 136 kg / 300 lbs      |                   |                        |
| Battery Size              | 2 x 36 amp 12v        |                   |                        |
|                           |                       |                   |                        |