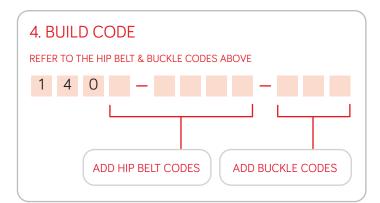

## Tick option that applies 1. SELECT HIP BELT 2 POINT CENTRE PULL 2 POINT DUAL CENTRE PULL 4 POINT DUAL CENTRE PUL 2 POINT DUAL **4 POINT DUAL** 2 POINT **4 POINT** 4 POINT SIZE CENTRE PULL CENTRE PULL SIDE PULL CENTRE PULL CENTRE PULL X-SMALL XXX5-6210-XXX XXX5-6220-XXX XXX6-6400-XXX XXX6-6410-XXX XXX6-6420-027 SMALL XXX5-6211-XXX XXX5-6221-XXX XXX6-6401-XXX XXX6-6411-XXX XXX6-6421-027 MEDIUM XXX5-6212-XXX XXX5-6222-XXX XXX6-6402-XXX XXX6-6412-XXX XXX6-6422-027 LARGE XXX5-6213-XXX XXX5-6223-XXX XXX6-6403-XXX XXX6-6413-XXX XXX6-6423-027