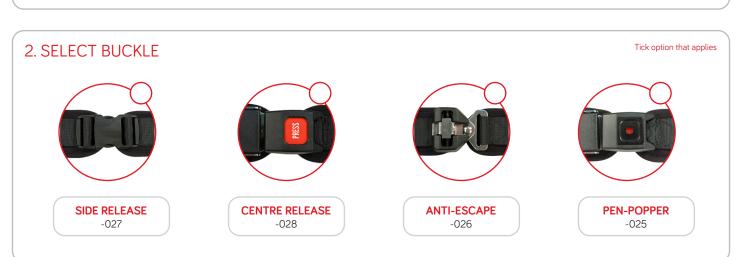

## Tick option that applies 1. SELECT HIP BELT 2 POINT CENTRE PULL 2 POINT DUAL CENTRE PULL 4 POINT DUAL CENTRE PUL 2 POINT DUAL **4 POINT DUAL** 2 POINT **4 POINT** 4 POINT SIZE CENTRE PULL CENTRE PULL SIDE PULL CENTRE PULL CENTRE PULL X-SMALL XXX5-6210-XXX XXX5-6220-XXX XXX6-6400-XXX XXX6-6410-XXX XXX6-6420-027 SMALL XXX5-6211-XXX XXX5-6221-XXX XXX6-6401-XXX XXX6-6411-XXX XXX6-6421-027 MEDIUM XXX5-6212-XXX XXX5-6222-XXX XXX6-6402-XXX XXX6-6412-XXX XXX6-6422-027 LARGE XXX5-6213-XXX XXX5-6223-XXX XXX6-6403-XXX XXX6-6413-XXX XXX6-6423-027

## **IMPORTANT**

- The 4 point dual centre-pull can only be used with the side release buckle.
- The 2 point dual centre-pull can only be used with the side release buckle.
- The anti-escape buckle is not available for x-small hip belts.