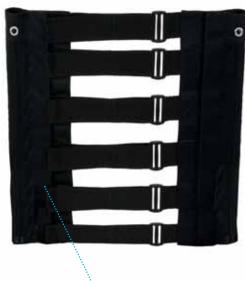

### **EXCELLENT FOR MANUAL WHEELCHAIR USERS WITH BACK PAIN**

**Combine with** easy-install adjustable Vicair Strap back for positioning and balance

## Easy to apply on a standard (folding) wheelchair