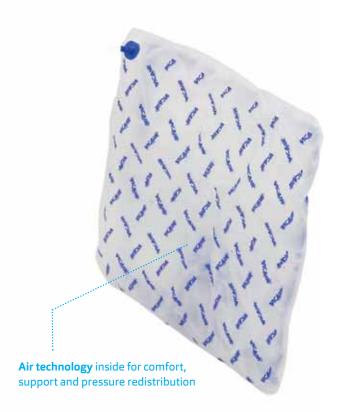

### Excellent for users with back pain

The Vicair Liberty back cushion changes your wheelchair back from standard into extremely comfortable.

Combined with the easy-install Vicair Strap back, the cushion offers perfect pain relief and follows and gently supports postural or anatomical anomalies. This extremely lightweight back cushion is easy in transport, as the wheelchair can still be folded when the cushion is attached to it. An easy solution to create comfort and support.