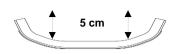

# **REAR SEAT HEIGHT SELECTION:** independent of rear wheel size

Rear seat height in cm

| Rear Wheels | 37 | 38 | 39 | 40 | 41 | 42 | 43 | 44 | 45 | 46 | 47 | 48 | 49               | 50               |
|-------------|----|----|----|----|----|----|----|----|----|----|----|----|------------------|------------------|
| 24"         | 0  | 0  | 0  | 0  | 0  | 0  | 0  | 0  | 0  | 0  | 0  | 0  | O <sup>(2)</sup> |                  |
| 25"         |    | 0  | 0  | 0  | 0  | 0  | 0  | 0  | 0  | 0  | 0  | 0  | 0                | O <sup>(2)</sup> |