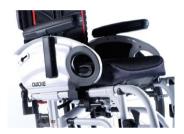

## FRONT SEAT HEIGHT SELECTION: independent of front castors, Carbotecture forks and frame versions

Front seat height in cm

|              |            | Fork (length)       | 43 | 44 | 45 | 46 | 47 | 48 | 49 | 50 | 51 | 52 | 53 | 54 | 55 | 56 |
|--------------|------------|---------------------|----|----|----|----|----|----|----|----|----|----|----|----|----|----|
|              |            | 111 mm              | 0  | 0  | 0  |    |    |    |    |    |    |    |    |    |    |    |
|              |            | 123 mm <i>(1)</i>   |    | 0  | 0  | 0  |    |    |    |    |    |    |    |    |    |    |
|              | 0,1        | 138 mm <i>(1)</i>   |    |    |    | 0  | 0  | 0  |    |    |    |    |    |    |    |    |
|              | 3" -       | 174 mm <i>(1)</i>   |    |    |    |    |    |    | 0  | 0  | 0  |    |    |    |    |    |
|              |            | Frog Leg (1)        |    |    |    |    |    |    |    |    |    |    |    |    |    |    |
|              |            | One Arm <i>(1)</i>  |    |    |    |    |    |    |    |    |    |    |    |    |    |    |
|              |            | 111 mm              | 0  | 0  | 0  | 0  |    |    |    |    |    |    |    |    |    |    |
| _            |            | 123 mm <i>(1)</i>   |    | 0  | 0  |    |    |    |    |    |    |    |    |    |    |    |
| Front Castor | 4"         | 138 mm <i>(1)</i>   |    |    |    | 0  | 0  | 0  | 0  |    |    |    |    |    |    |    |
| Ç            | <b>"</b> [ | 174 mm <i>(1)</i>   |    |    |    |    |    |    |    | 0  | 0  | 0  | 0  |    |    |    |
| n <b>t</b> ( |            | Frog Leg (1)        |    |    |    |    |    |    |    |    |    |    |    |    |    |    |
| ē            |            | One Arm (1)         |    |    |    |    |    |    |    |    |    |    |    |    |    |    |
| щ            |            | 111 mm              |    |    | 0  |    | 0  | 0  |    |    |    |    |    |    |    |    |
|              |            | 123 mm <i>(1)</i>   |    |    |    |    | 0  | 0  | 0  |    |    |    |    |    |    |    |
|              | 5"         | 138 mm <i>(1)</i>   |    |    |    |    | 0  | 0  | 0  | 0  |    |    |    |    |    |    |
|              | ľ          | 174 mm <i>(1)</i>   |    |    |    |    |    |    | 0  | 0  |    | 0  | 0  | 0  |    |    |
|              |            | Frog Leg <i>(1)</i> |    |    |    |    |    |    |    |    |    |    |    |    |    |    |
|              |            | One Arm (1)         |    |    |    |    |    |    |    |    |    |    |    |    |    |    |
|              | L          | 123 mm <i>(1)</i>   |    |    |    |    |    | 0  | 0  | 0  |    |    |    |    |    |    |
|              | 6"         | 138 mm <i>(1)</i>   |    |    |    |    |    | 0  | 0  | 0  | 0  |    |    |    |    |    |
|              | ľ          | 174 mm <i>(1)</i>   |    |    |    |    |    |    |    | 0  | 0  | 0  | 0  | 0  | 0  |    |
|              |            | Frog Leg (1)        |    |    |    |    |    |    |    |    |    |    |    |    |    |    |
|              | 7"         | 138 mm <i>(1)</i>   |    |    |    |    |    |    | 0  | 0  | 0  | 0  |    |    |    |    |
|              | •          | 174 mm <i>(1)</i>   |    |    |    |    |    |    |    |    |    | 0  | 0  | 0  | 0  | 0  |

# **REAR SEAT HEIGHT SELECTION:** independent of rear wheel size

Rear seat height in cm

| Rear Wheels | 37 | 38 | 39 | 40 | 41 | 42 | 43 | 44 | 45 | 46 | 47 | 48 | 49               | 50               |
|-------------|----|----|----|----|----|----|----|----|----|----|----|----|------------------|------------------|
| 24"         | 0  | 0  | 0  | 0  | 0  | 0  | 0  | 0  | 0  | 0  | 0  | 0  | O <sup>(2)</sup> |                  |
| 25"         |    | 0  | 0  | 0  | 0  | 0  | 0  | 0  | 0  | 0  | 0  | 0  | 0                | O <sup>(2)</sup> |