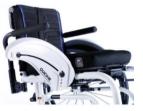

## SEAT WIDTH SELECTION - measured from outside frame tube to outside frame tube

| 32 cm | 34 cm | 36 cm | 38 cm | 40 cm | 42 cm | 44 cm | 46 cm | 48 cm | 50 cm |
|-------|-------|-------|-------|-------|-------|-------|-------|-------|-------|
| 0     | 0     | 0     | 0     | 0     | 0     | 0     | 0     | 0     | 0     |

## **SEAT DEPTH SELECTION**

| 34 cm | 36 cm | 38 cm | 40 cm | 42 cm | 44 cm | 46 cm | 48 cm | 50 cm |
|-------|-------|-------|-------|-------|-------|-------|-------|-------|
| 0     | 0     | 0     | 0     | 0     | 0     | 0     | 0     | 0     |