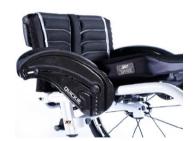

## FRONT SEAT HEIGHT SELECTION: independent of front castors, Carbotecture forks and frame versions

Front seat height in cm

|              |            | Fork (length)       | 43 | 44 | 45 | 46 | 47 | 48 | 49 | 50 | 51 | 52 | 53 | 54 | 55 | 56 |
|--------------|------------|---------------------|----|----|----|----|----|----|----|----|----|----|----|----|----|----|
|              |            | 111 mm              | 0  | 0  | 0  |    |    |    |    |    |    |    |    |    |    |    |
|              |            | 123 mm <i>(1)</i>   |    | 0  | 0  | 0  |    |    |    |    |    |    |    |    |    |    |
|              | 0,1        | 138 mm <i>(1)</i>   |    |    |    | 0  | 0  | 0  |    |    |    |    |    |    |    |    |
|              | 3" -       | 174 mm <i>(1)</i>   |    |    |    |    |    |    | 0  | 0  | 0  |    |    |    |    |    |
|              |            | Frog Leg (1)        |    |    |    |    |    |    |    |    |    |    |    |    |    |    |
|              |            | One Arm <i>(1)</i>  |    |    |    |    |    |    |    |    |    |    |    |    |    |    |
|              |            | 111 mm              | 0  | 0  | 0  | 0  |    |    |    |    |    |    |    |    |    |    |
| _            |            | 123 mm <i>(1)</i>   |    | 0  | 0  |    |    |    |    |    |    |    |    |    |    |    |
| Front Castor | 4"         | 138 mm <i>(1)</i>   |    |    |    | 0  | 0  | 0  | 0  |    |    |    |    |    |    |    |
| Ç            | <b>"</b> [ | 174 mm <i>(1)</i>   |    |    |    |    |    |    |    | 0  | 0  | 0  | 0  |    |    |    |
| n <b>t</b> ( |            | Frog Leg (1)        |    |    |    |    |    |    |    |    |    |    |    |    |    |    |
| ē            |            | One Arm (1)         |    |    |    |    |    |    |    |    |    |    |    |    |    |    |
| щ            |            | 111 mm              |    |    | 0  |    | 0  | 0  |    |    |    |    |    |    |    |    |
|              |            | 123 mm <i>(1)</i>   |    |    |    |    | 0  | 0  | 0  |    |    |    |    |    |    |    |
|              | 5"         | 138 mm <i>(1)</i>   |    |    |    |    | 0  | 0  | 0  | 0  |    |    |    |    |    |    |
|              | ľ          | 174 mm <i>(1)</i>   |    |    |    |    |    |    | 0  | 0  |    | 0  | 0  | 0  |    |    |
|              |            | Frog Leg <i>(1)</i> |    |    |    |    |    |    |    |    |    |    |    |    |    |    |
|              |            | One Arm (1)         |    |    |    |    |    |    |    |    |    |    |    |    |    |    |
|              | L          | 123 mm <i>(1)</i>   |    |    |    |    |    | 0  | 0  | 0  |    |    |    |    |    |    |
|              | 6"         | 138 mm <i>(1)</i>   |    |    |    |    |    | 0  | 0  | 0  | 0  |    |    |    |    |    |
|              | ľ          | 174 mm <i>(1)</i>   |    |    |    |    |    |    |    | 0  | 0  | 0  | 0  | 0  | 0  |    |
|              |            | Frog Leg (1)        |    |    |    |    |    |    |    |    |    |    |    |    |    |    |
|              | 7"         | 138 mm <i>(1)</i>   |    |    |    |    |    |    | 0  | 0  | 0  | 0  |    |    |    |    |
|              | •          | 174 mm <i>(1)</i>   |    |    |    |    |    |    |    |    |    | 0  | 0  | 0  | 0  | 0  |

# **REAR SEAT HEIGHT SELECTION:** independent of rear wheel size

Rear seat height in cm

| Rear Wheels | 37 | 38 | 39 | 40 | 41 | 42 | 43 | 44 | 45 | 46 | 47 | 48 | 49               | 50               |
|-------------|----|----|----|----|----|----|----|----|----|----|----|----|------------------|------------------|
| 24"         | 0  | 0  | 0  | 0  | 0  | 0  | 0  | 0  | 0  | 0  | 0  | 0  | O <sup>(2)</sup> |                  |
| 25"         |    | 0  | 0  | 0  | 0  | 0  | 0  | 0  | 0  | 0  | 0  | 0  | 0                | O <sup>(2)</sup> |