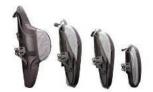

## FRONT SEAT HEIGHT SELECTION: independent of front castors, Carbotecture forks and frame versions

Front seat height in cm

|              |            | Fork (length)       | 43 | 44 | 45 | 46 | 47 | 48 | 49 | 50 | 51 | 52 | 53 | 54 | 55 | 56 |
|--------------|------------|---------------------|----|----|----|----|----|----|----|----|----|----|----|----|----|----|
|              |            | 111 mm              | 0  | 0  | 0  |    |    |    |    |    |    |    |    |    |    |    |
|              |            | 123 mm <i>(1)</i>   |    | 0  | 0  | 0  |    |    |    |    |    |    |    |    |    |    |
|              | 0,1        | 138 mm <i>(1)</i>   |    |    |    | 0  | 0  | 0  |    |    |    |    |    |    |    |    |
|              | 3" -       | 174 mm <i>(1)</i>   |    |    |    |    |    |    | 0  | 0  | 0  |    |    |    |    |    |
|              |            | Frog Leg (1)        |    |    |    |    |    |    |    |    |    |    |    |    |    |    |
|              |            | One Arm <i>(1)</i>  |    |    |    |    |    |    |    |    |    |    |    |    |    |    |
|              |            | 111 mm              | 0  | 0  | 0  | 0  |    |    |    |    |    |    |    |    |    |    |
| _            |            | 123 mm <i>(1)</i>   |    | 0  | 0  |    |    |    |    |    |    |    |    |    |    |    |
| Front Castor | 4"         | 138 mm <i>(1)</i>   |    |    |    | 0  | 0  | 0  | 0  |    |    |    |    |    |    |    |
| Ç            | <b>"</b> [ | 174 mm <i>(1)</i>   |    |    |    |    |    |    |    | 0  | 0  | 0  | 0  |    |    |    |
| n <b>t</b> ( |            | Frog Leg (1)        |    |    |    |    |    |    |    |    |    |    |    |    |    |    |
| ē            |            | One Arm (1)         |    |    |    |    |    |    |    |    |    |    |    |    |    |    |
| щ            |            | 111 mm              |    |    | 0  |    | 0  | 0  |    |    |    |    |    |    |    |    |
|              |            | 123 mm <i>(1)</i>   |    |    |    |    | 0  | 0  | 0  |    |    |    |    |    |    |    |
|              | 5"         | 138 mm <i>(1)</i>   |    |    |    |    | 0  | 0  | 0  | 0  |    |    |    |    |    |    |
|              | ľ          | 174 mm <i>(1)</i>   |    |    |    |    |    |    | 0  | 0  |    | 0  | 0  | 0  |    |    |
|              |            | Frog Leg <i>(1)</i> |    |    |    |    |    |    |    |    |    |    |    |    |    |    |
|              |            | One Arm (1)         |    |    |    |    |    |    |    |    |    |    |    |    |    |    |
|              | L          | 123 mm <i>(1)</i>   |    |    |    |    |    | 0  | 0  | 0  |    |    |    |    |    |    |
|              | 6"         | 138 mm <i>(1)</i>   |    |    |    |    |    | 0  | 0  | 0  | 0  |    |    |    |    |    |
|              | ľ          | 174 mm <i>(1)</i>   |    |    |    |    |    |    |    | 0  | 0  | 0  | 0  | 0  | 0  |    |
|              |            | Frog Leg (1)        |    |    |    |    |    |    |    |    |    |    |    |    |    |    |
|              | 7"         | 138 mm <i>(1)</i>   |    |    |    |    |    |    | 0  | 0  | 0  | 0  |    |    |    |    |
|              | •          | 174 mm <i>(1)</i>   |    |    |    |    |    |    |    |    |    | 0  | 0  | 0  | 0  | 0  |

<sup>(1)</sup> compatible with power add on devices. For 123mm fork, please choose option XFF090093 "Fork for power add ons" additionally.