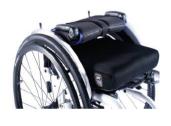

38 cm frame length

Fax number: +44 (0)845 605 66 89

Email: orders@sunmed.co.uk

each frame in a seperate length (2 cm increments)

Mandatory information to ensure correct configuration

**MSH01** 

Part no: 77 800 001