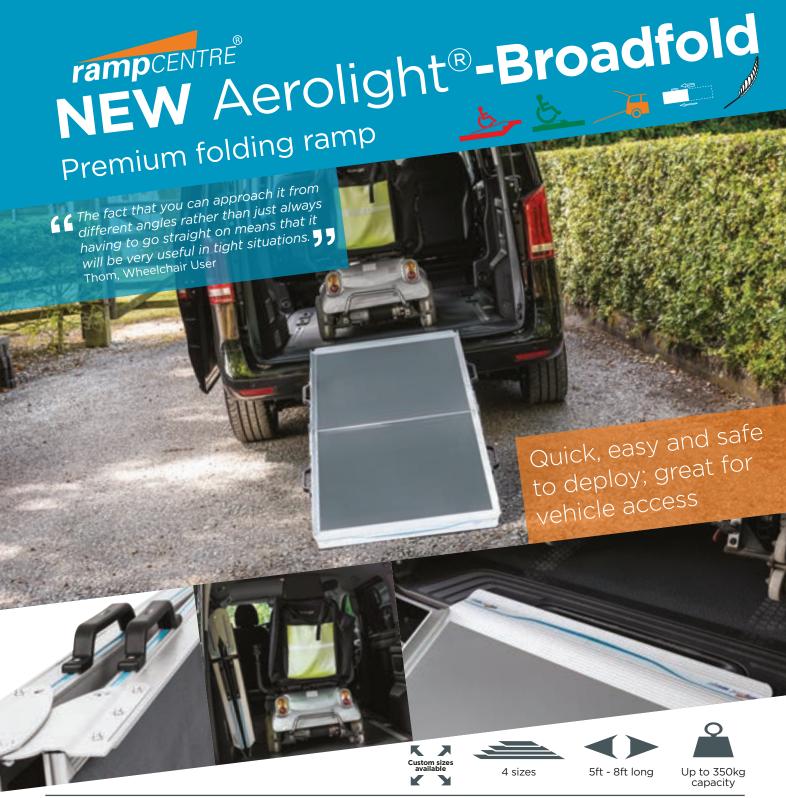

A simple and effective scooter ramp, the NEW Aerolight®-Broadfold folds to half-length for compact storage.

- Now with 4 rigid handles for safety and ease-of-use
- Easy vehicle loading superb solution for taxi and minibus ramp applications
- Highest capacity broadfold ramp on the market!
- So easy to deploy!
- Full-width lip locates firmly into vehicle

| Code | Length      | Ramp Width*  | Lip Width        | Capacity     | Weight         | Stored Dimensions L x W x D      |
|------|-------------|--------------|------------------|--------------|----------------|----------------------------------|
| AB15 | 150cm (5ft) | 76cm (30ins) | 71.4cm (28.1ins) | 350kg (55st) | 11.8kg (26lbs) | 80 x 19 x 76cm (31 x 7 x 30ins)  |
| AB18 | 180cm (6ft) | 76cm (30ins) | 71.4cm (28.1ins) | 350kg (55st) | 13.1kg (29lbs) | 95 x 19 x 76cm (37 x 7 x 30ins)  |
| AB21 | 210cm (7ft) | 76cm (30ins) | 71.4cm (28.1ins) | 300kg (47st) | 14.4kg (32lbs) | 110 x 19 x 76cm (43 x 7 x 30ins) |
| AB24 | 240cm (8ft) | 76cm (30ins) | 71.4cm (28.1ins) | 250kg (39st) | 15.8kg (35lbs) | 125 x 19 x 76cm (49 x 7 x 30ins) |