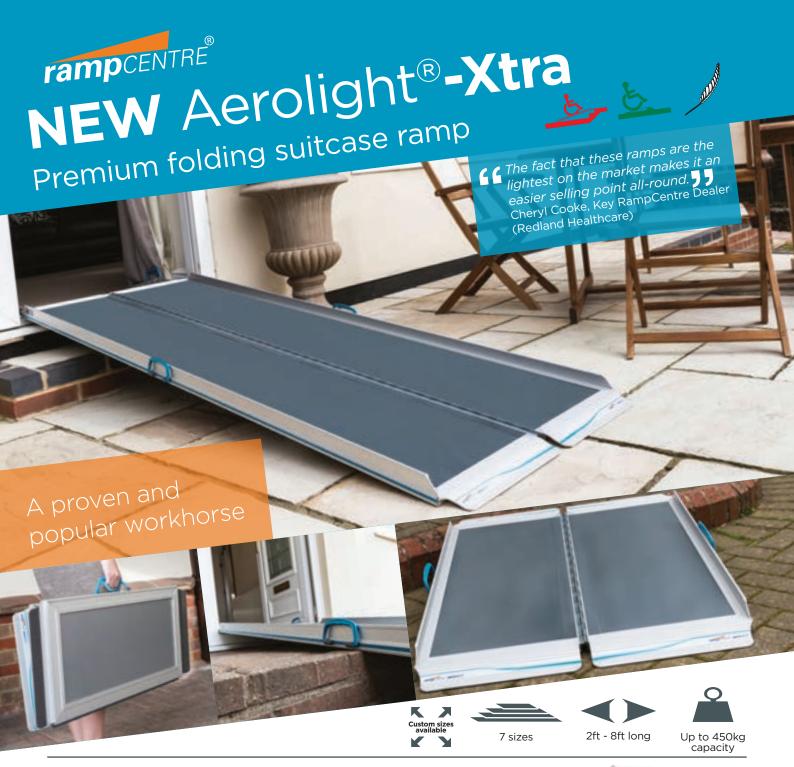

Quick and easy to deploy, the NEW Aerolight®-Xtra is an all-round winner in real life situations. Since its introduction in 2003, the original style has seen many improvements and is now also available in High Rise and Up&Over kits.

Folds and clips together for convenient, compact storage

Flat underneath for the best possible step clearance

Very easy to carry and deploy

Full-width anti-slip surface provides excellent grip and folds inside when stored and carried for protection and ultimate safety

Contrasting colour edge strip increases visibility

| Code | Length      | Ramp Width*  | Lip Width        | Capacity     | Weight         | Stored Dimensions<br>L x W x D  |
|------|-------------|--------------|------------------|--------------|----------------|---------------------------------|
| AX6  | 60cm (2ft)  | 76cm (30ins) | 71.4cm (28.1ins) | 450kg (71st) | 4.7kg (10lbs)  | 60 x 39 x 8cm (24 x 15 x 3ins)  |
| AX9  | 90cm (3ft)  | 76cm (30ins) | 71.4cm (28.1ins) | 450kg (71st) | 6.5kg (14lbs)  | 90 x 39 x 8cm (35 x 15 x 3ins)  |
| AX12 | 120cm (4ft) | 76cm (30ins) | 71.4cm (28.1ins) | 400kg (63st) | 8.3kg (18lbs)  | 120 x 39 x 8cm (47 x 15 x 3ins) |
| AX15 | 150cm (5ft) | 76cm (30ins) | 71.4cm (28.1ins) | 350kg (55st) | 10.1kg (22lbs) | 150 x 39 x 8cm (59 x 15 x 3ins) |
| AX18 | 180cm (6ft) | 76cm (30ins) | 71.4cm (28.1ins) | 350kg (55st) | 11.9kg (26lbs) | 180 x 39 x 8cm (71 x 15 x 3ins) |
| AX21 | 210cm (7ft) | 76cm (30ins) | 71.4cm (28.1ins) | 300kg (47st) | 13.7kg (30lbs) | 210 x 39 x 8cm (83 x 15 x 3ins) |
| AX24 | 240cm (8ft) | 76cm (30ins) | 71.4cm (28.1ins) | 250kg (39st) | 15.5kg (34lbs) | 240 x 39 x 8cm (98 x 15 x 3ins) |