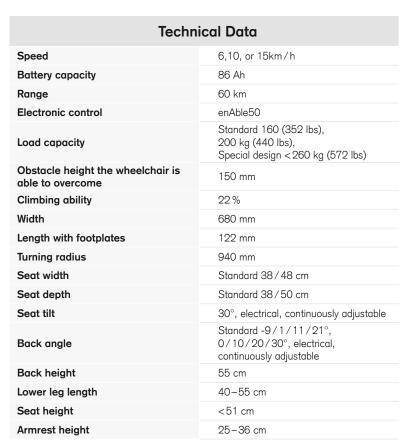

#### **Features**

- Innovative force steering
- Seat raising of 40 cm (optional)
- Electrical tilting and back angle adjustment (optional)
- Various footplates for different areas of application/weights
- Carrier included
- · Lighting included
- enAble50 steering, Otto Bock special steering available