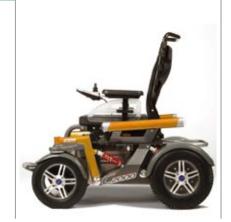

# C2000

## Outdoor Wheelchair

#### **Features**

- Innovative force steering
- Seat raising of 40 cm (optional)
- Electrical tilting and back angle adjustment (optional)
- Various footplates for different areas of application/weights
- Carrier included
- · Lighting included
- enAble50 steering, Otto Bock special steering available