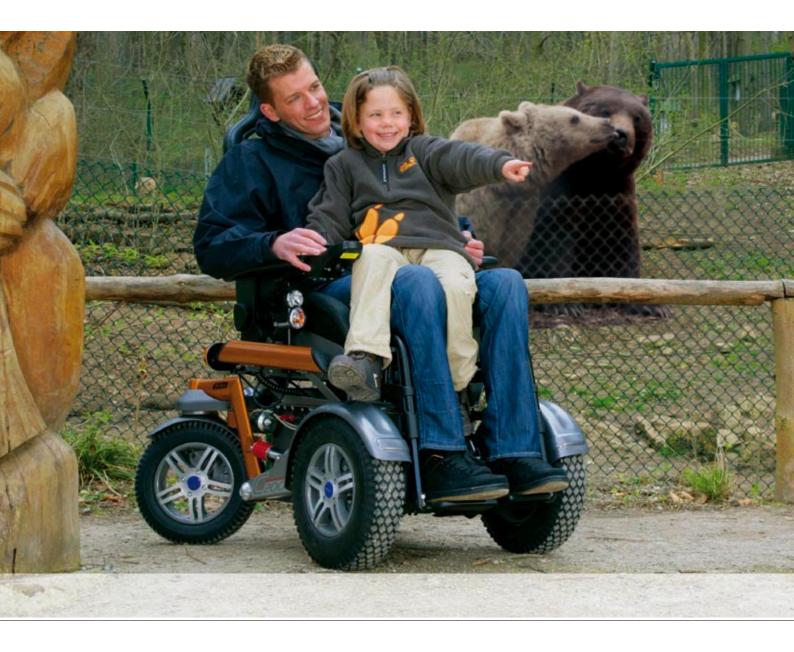

## Get There Faster

This is now very easy with the C2000 – the power wheelchair for outdoor use. An innovative steering unit ensures safety at speeds of up to 15 km/h, even on hills and uneven surfaces. The springs of the entire chassis along with the proper seat from the Otto Bock seating range provide maximum comfort on stretches as long as 60 km.

Don't think twice about driving outdoors - integrated lighting and a serialized carrier are included in the standard equipment of the front- or rear-wheel drive C2000.