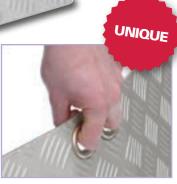

## Your benefits: Unmatched level of finish to prevent stains and corrosion, and provide years of use Unique comfortable carrying with safety/ comfort eyelets on the finger holes Rubber strips to prevent slipping and protect Excellent grip surface Extremely lightweight and very quick to deploy

Height:

WIDE **RANGE** OF SIZES

4cm 6cm 8cm 10cm (1.6") (2.4") (3.1") (3.9")

Rubber strips to prevent slipping and protect floor

Designed, Manufactured & Stocked in the UK

Unique safety/comfort carrying holes on bridge ramp