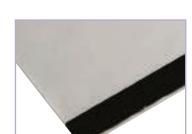

## Your benefits: Unmatched level of finish to prevent stains and corrosion, and provide years of use Unique comfortable carrying with safety/ comfort eyelets on the finger holes Rubber strips to prevent slipping and protect Excellent grip surface Extremely lightweight and very quick to deploy

Height:

WIDE **RANGE** OF SIZES

4cm 6cm 8cm 10cm (1.6") (2.4") (3.1") (3.9")

Rubber strips to prevent slipping and protect floor

Designed, Manufactured & Stocked in the UK

Unique safety/comfort carrying holes on bridge ramp