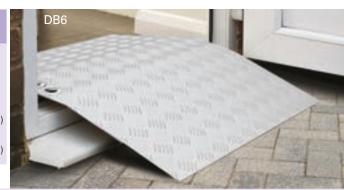

## **Bridge almost any** threshold!

Highly presentable and very practical, these bridge ramps are perfect for overcoming awkward thresholds - internal or external. Choose from 4 useful sizes.

## **Key Product Information**

For help selecting length see Ramp Guide P4&5

| Code | Height        | Length        | Width        | Capacity*    | Weight        |
|------|---------------|---------------|--------------|--------------|---------------|
| DB4  | 4cm (1.6ins)  | 56cm (22ins)  | 70cm (28ins) | 300kg (47st) | 3.3kg (7lbs)  |
| DB6  | 6cm (2.4ins)  | 60cm (23ins)  | 70cm (28ins) | 300kg (47st) | 4kg (9lbs)    |
| DB8  | 8cm (3.1ins)  | 81cm (32ins)  | 70cm (28ins) | 300kg (47st) | 6.8kg (15lbs) |
| DB10 | 10cm (3.9ins) | 100cm (39ins) | 70cm (28ins) | 300kg (47st) | 8.5kg (19lbs) |