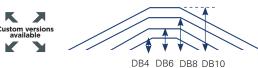

Height:

WIDE **RANGE** OF SIZES

4cm 6cm 8cm 10cm (1.6") (2.4") (3.1") (3.9")

Rubber strips to prevent slipping and protect floor

Designed, Manufactured & Stocked in the UK

Unique safety/comfort carrying holes on bridge ramp

## **Key Product Information**

For help selecting length see Ramp Guide P4&5

| Code | Height        | Length        | Width        | Capacity*    | Weight        |
|------|---------------|---------------|--------------|--------------|---------------|
| DB4  | 4cm (1.6ins)  | 56cm (22ins)  | 70cm (28ins) | 300kg (47st) | 3.3kg (7lbs)  |
| DB6  | 6cm (2.4ins)  | 60cm (23ins)  | 70cm (28ins) | 300kg (47st) | 4kg (9lbs)    |
| DB8  | 8cm (3.1ins)  | 81cm (32ins)  | 70cm (28ins) | 300kg (47st) | 6.8kg (15lbs) |
| DB10 | 10cm (3.9ins) | 100cm (39ins) | 70cm (28ins) | 300kg (47st) | 8.5kg (19lbs) |