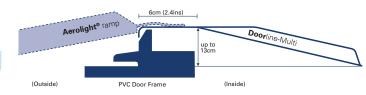

## Designed to overcome PVC door thresholds

PVC door threshold problems can easily be beaten with the innovative Doorline<sup>™</sup>-Multi. Now available in two sizes, this unique product rests securely on the threshold whilst spreading the weight and creating a strong edge nosing for any Aerolight<sup>®</sup> ramp needed for access from the outside. The result is a comfortable route all the way to the inside of the property.

## **Key Product Information**

For help selecting length see Ramp Guide P4&5

| 1 | DM5 (in use with<br>Aerolight®) |  |  |  |  |
|---|---------------------------------|--|--|--|--|
| 6 |                                 |  |  |  |  |
| V |                                 |  |  |  |  |
|   | V                               |  |  |  |  |

| Code | Max<br>Recom.<br>Height | Total<br>Length | Width   | Capacity | Weight    |
|------|-------------------------|-----------------|---------|----------|-----------|
| DM5  | 10cm                    | 57.5cm          | 70cm    | 300kg    | 3.4kg     |
|      | (3.9ins)                | (23ins)         | (28ins) | (47st)   | (7.5lbs)  |
| DM7  | 13cm                    | 74cm            | 70cm    | 300kg    | 4.8kg     |
|      | (5.1ins)                | (29ins)         | (28ins) | (47st)   | (10.6lbs) |