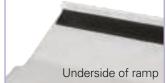

Comfortable, fold-away, rattle-free handle

Unique lip design with rubber anti-slip secures on threshold while protecting door frame