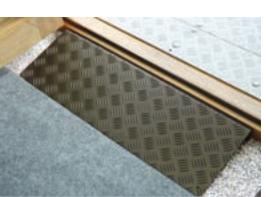

## Adjust height for any threshold up to 10cm (4")

This adjustable height wedge ramp will overcome almost any threshold! Leave in place for ultimate ease of use. 3 sizes: Small, Medium and Large.