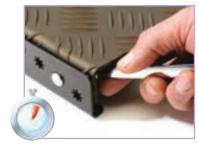

## doorline™-variwedge

## Adjust height for any threshold up to 10cm (4")







This adjustable height wedge ramp will overcome almost any threshold! Leave in place for ultimate ease of use. 3 sizes: Small, Medium and Large.

## Your benefits:

- Fully adjustable in under a minute (spanner supplied in kit)
- Extremely durable designer-finish to suit any internal décor
- Can be fixed in place for maximum stability and security
- Rubber strip to grip and protect floor
- Remove and readjust for re-use elsewhere
- Ask us about our triple pack demo kit!



Assemble or adjust for re-use in less than a minute!



## **Key Product Information**

For help selecting length see Ramp Guide P4&5



| Code | Min Height | Max Height | Length    | Width     | Capacity | Weight    |
|------|------------|------------|-----------|-----------|----------|-----------|
| DVWS | 2cm        | 3cm        | 15cm      | 74cm      | 300kg    | 1.3kg     |
|      | (0.8ins)   | (1.2ins)   | (5.9ins)  | (29.1ins) | (47st)   | (2.9lbs)  |
| DVWM | 3.5cm      | 5.5cm      | 25cm      | 74cm      | 300kg    | 2.1kg     |
|      | (1.4ins)   | (2.2ins)   | (9.8ins)  | (29.1ins) | (47st)   | (4.6lbs)  |
| DVWL | 6cm        | 10cm       | 50cm      | 74cm      | 300kg    | 5.6kg     |
|      | (2.4ins)   | (3.9ins)   | (19.7ins) | (29.1ins) | (47st)   | (12.3lbs) |