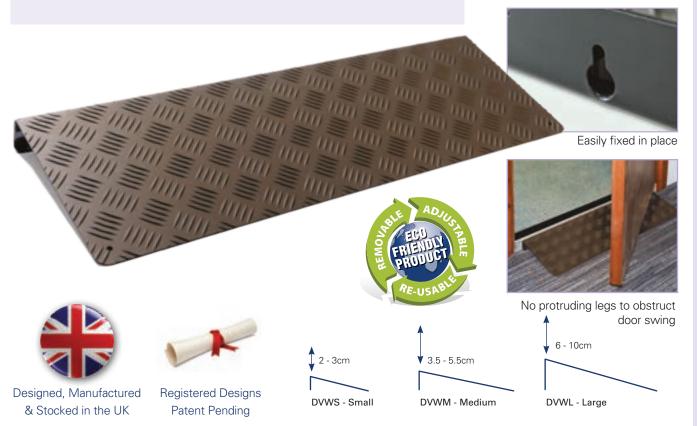

## Adjust height for any threshold up to 10cm (4")

This adjustable height wedge ramp will overcome almost any threshold! Leave in place for ultimate ease of use. 3 sizes: Small, Medium and Large.

## Your benefits:

- Fully adjustable in under a minute (spanner supplied in kit)
- Extremely durable designer-finish to suit any internal décor
- Can be fixed in place for maximum stability and security
- Rubber strip to grip and protect floor
- Remove and readjust for re-use elsewhere
- Ask us about our triple pack demo kit!

## **Key Product Information**

For help selecting length see Ramp Guide P4&5

| Code | Min Height | Max Height | Length    | Width     | Capacity | Weight    |
|------|------------|------------|-----------|-----------|----------|-----------|
| DVWS | 2cm        | 3cm        | 15cm      | 74cm      | 300kg    | 1.3kg     |
|      | (0.8ins)   | (1.2ins)   | (5.9ins)  | (29.1ins) | (47st)   | (2.9lbs)  |
| DVWM | 3.5cm      | 5.5cm      | 25cm      | 74cm      | 300kg    | 2.1kg     |
|      | (1.4ins)   | (2.2ins)   | (9.8ins)  | (29.1ins) | (47st)   | (4.6lbs)  |
| DVWL | 6cm        | 10cm       | 50cm      | 74cm      | 300kg    | 5.6kg     |
|      | (2.4ins)   | (3.9ins)   | (19.7ins) | (29.1ins) | (47st)   | (12.3lbs) |