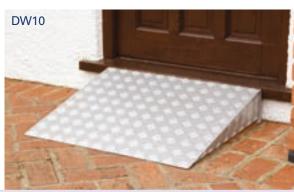

## Simple threshold solution

This classic wedge ramp is still one of the simplest solutions to internal and external steps and thresholds.

## **Key Product Information**

For help selecting length see Ramp Guide P4&5

| Code | Height        | Length       | Width        | Capacity     | Weight       |
|------|---------------|--------------|--------------|--------------|--------------|
| DW4  | 4cm (1.6ins)  | 25cm (10ins) | 72cm (28ins) | 300kg (47st) | 2.6kg (6lbs) |
| DW6  | 6cm (2.4ins)  | 40cm (16ins) | 72cm (28ins) | 300kg (47st) | 3.1kg (7lbs) |
| DW8  | 8cm (3.1ins)  | 50cm (20ins) | 72cm (28ins) | 300kg (47st) | 4kg (9lbs)   |
| DW10 | 10cm (3.9ins) | 60cm (24ins) | 72cm (28ins) | 300kg (47st) | 5kg (11lbs)  |