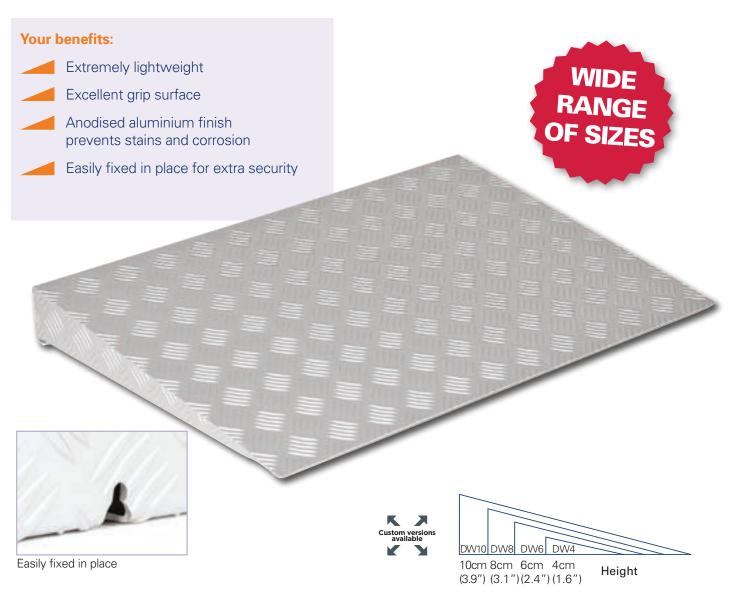

## Simple threshold solution

This classic wedge ramp is still one of the simplest solutions to internal and external steps and thresholds.

## **Key Product Information**

For help selecting length see Ramp Guide P4&5

| Code | Height        | Length       | Width        | Capacity     | Weight       |
|------|---------------|--------------|--------------|--------------|--------------|
| DW4  | 4cm (1.6ins)  | 25cm (10ins) | 72cm (28ins) | 300kg (47st) | 2.6kg (6lbs) |
| DW6  | 6cm (2.4ins)  | 40cm (16ins) | 72cm (28ins) | 300kg (47st) | 3.1kg (7lbs) |
| DW8  | 8cm (3.1ins)  | 50cm (20ins) | 72cm (28ins) | 300kg (47st) | 4kg (9lbs)   |
| DW10 | 10cm (3.9ins) | 60cm (24ins) | 72cm (28ins) | 300kg (47st) | 5kg (11lbs)  |