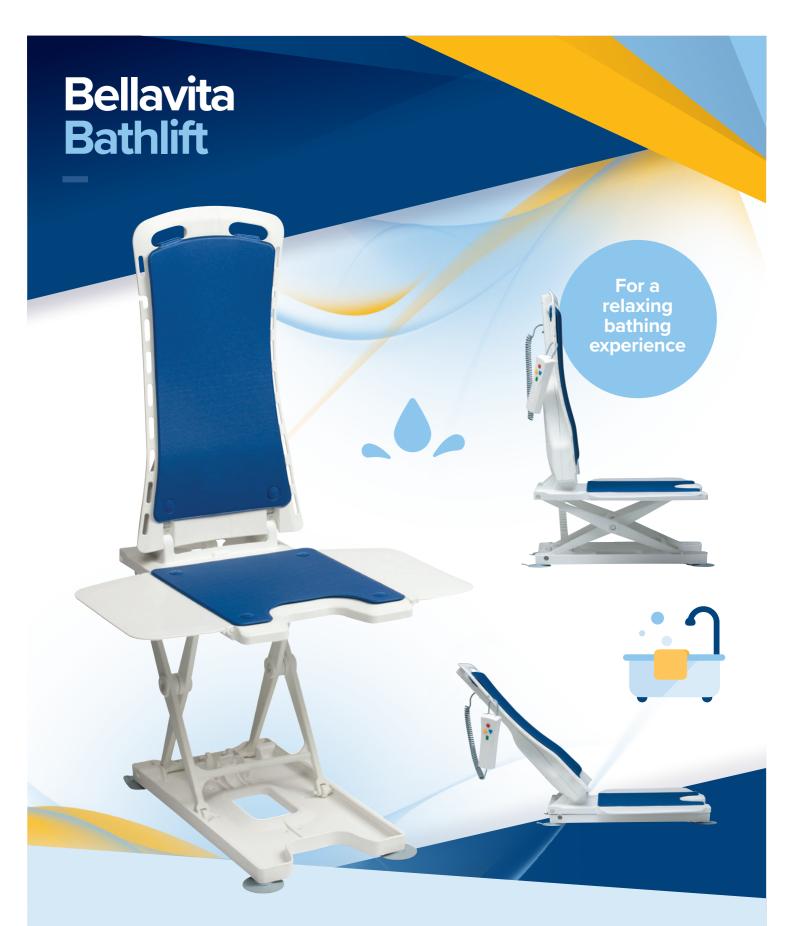

## **Features**

- At the touch of a button, gently lowers users down to bottom of bath for bathing and relaxation then raises them to top again for safely getting out
- The backrest reclines to a maximum angle of 50 degrees, operated easily by the hand control and enabling the user to relax in comfort
- Front aperture in seat improves access for personal hygiene
- Can be used with or without covers; washable hygienic covers are easily fitted/removed and provide comfort when bathing (available in white or blue)
- Very low seat travel of 6cm (2.4") from bottom of bath allows improved water immersion, ideal for shallow bath
- A seat height of 48cm (19") enabling easy and safe transfers in and out of the bath

Lightweight,

fully waterproof

floating hand control

- At 9.3kg\*\* the Bellavita is very lightweight making it easy to install and remove from the bath
  - Separates easily and quickly into 2 lightweight sections for ease of fitting/removal, storage and transportation
- Contoured, slim-line profile further facilitates handling and gives a modern, aesthetically pleasing appearance to suit most bathrooms
- 4 quick release suction feet secure the lift in the bath. The front 2 are self-venting and flexible enabling easier install and added suction to the bath
- Lightweight, fully waterproof and floatable hand control with light touch buttons is easily operated

- Hand control recharges quickly for convenience and multiple use environments
- Indicator lights signal when charging is required and built in safety feature prevents bathlift from lowering without sufficient charge to return it to top of bath
- Emergency stop button is incorporated into hand control for safety Lightweight plastic frame is
- easy to clean Easily fits into most baths
- Wide range of optional extras, including a carry bag, covers, side flap sizes, belt systems and side flap bumpers

## **Specifications**

Overall Length: 83cm (33")

Overall Width: 70cm (28")

- Seat Width: 35cm (14")
- Seat Depth: 42cm (17")

Overall Seat Length: 57cm (22")

- Sitting Height Min: 6cm (2")
- Sitting Height Max: 48cm (19")
- Backrest Height: 64cm (25")
- Backrest Width: 32-36cm (13-14")
- Backrest Reclines: 50°
- Baseplate Width: 31cm (12")

Baseplate Length: 56cm (22")

Load Capacity Max: 140kg (22st)

Total Weight (excluding handset): 9.3kg (20.5lb)