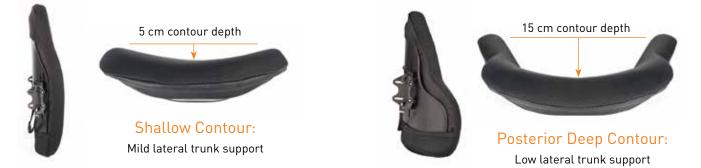

**EASY to order**: Perfectly balancing the need for a good fit and adequate positioning with simplicity, the JAY Easy has all the options you need, available in:

- **Four** widths (36/ 41/ 46/ 51 cm)
- **Three Heights** (38/ 46/ 53 cm)
- **Two** contour depths (shallow or posterior deep contour)
- One easy solution

### Two contour depths

**3 Levels of support** Available in three different heights to match the clients function and desired level of support, right from the more active (mid thoracic) through to passive wheelchair users (shoulder height).