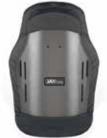

## Easy Comfort through innovative cover technology

The combination of a soft foam interior with a microclimatic cover means you can be assured that the JAY EASY Back provides superior comfort that's **easy** to care for.

■ **Breathable** thanks to the 3DX<sup>TM</sup> spacer fabric cover, which vents heat and moisture and increases air flow

- **Superb comfort** through a thick, soft foam layer
- Machine washable at 60°C and quick to dry