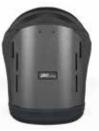

# Positioning and comfort made easy

Combining a simple and elegant design with the revolutionary J3 technology, the JAY Easy is a simple and easy to use solution for providing optimal spinal support, positioning and exceptional comfort.

**EASY to order**: Perfectly balancing the need for a good fit and adequate positioning with simplicity, the JAY Easy has all the options you need, available in:

- **Four** widths (36/ 41/ 46/ 51 cm)
- **Three Heights** (38/ 46/ 53 cm)
- **Two** contour depths (shallow or posterior deep contour)
- One easy solution

### Two contour depths

**3 Levels of support** Available in three different heights to match the clients function and desired level of support, right from the more active (mid thoracic) through to passive wheelchair users (shoulder height).