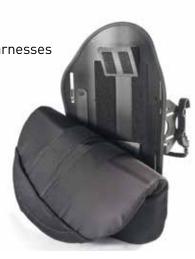

#### Easy to Adjust:

- 2" width adjustment
- 3" Depth adjustment
- +12° to -12° height adjustment

Height adjustable

**Easy to customise** There are a variety of options available on the JAY Easy that allow you to optimise support and comfort for users.

- Spine Align kit
- Lateral supports
- Headrests
- Chest straps and harnesses
- Lumbar support