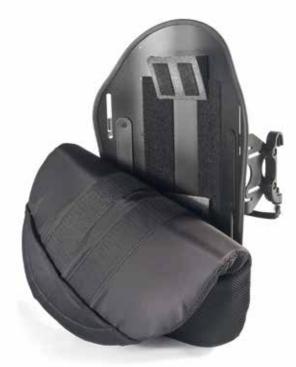

## Easy to fit and use with JAY Easy hardware

The hardware is easy to operate and adjust for optimal back support.

- **Easy to fit** to all common backrest tubes: 1.9cm, 2.2 2.3 cm or 2.5 cm
- Easy to mount: Two point fixation to backrest tube
- Stronger with less play: Four point attachment to backrest
- **Easy to use with less play:** One handed backrest pull cord release

#### Easy to Adjust:

- 2" width adjustment
- 3" Depth adjustment
- +12° to -12° height adjustment

Height adjustable

**Easy to customise** There are a variety of options available on the JAY Easy that allow you to optimise support and comfort for users.