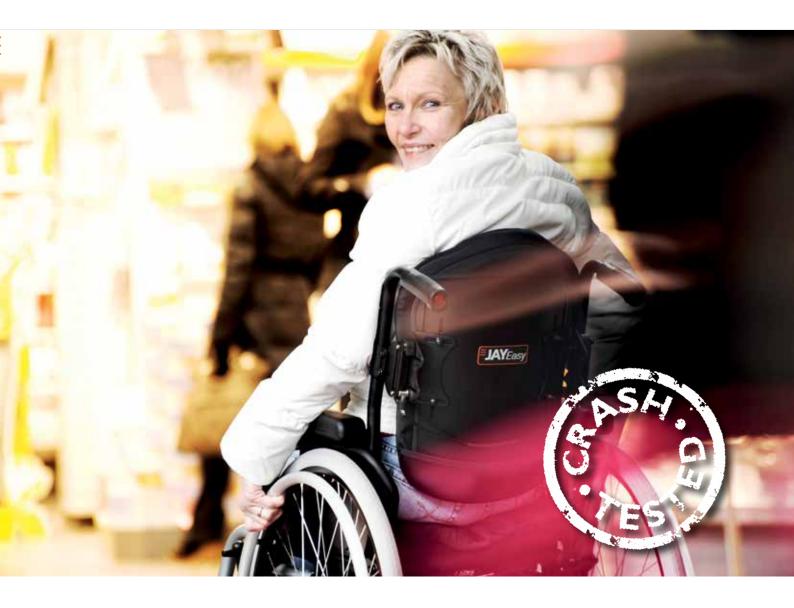

#### JAY EASY BACK

| Backrest width   | 36 / 41 / 46 / 51 cm                                              | 14/16/18/20" |
|------------------|-------------------------------------------------------------------|--------------|
| Backrest height  | 38 / 46 / 53 cm                                                   | 15/18/21"    |
| Back angle       | +12° to -12°                                                      |              |
| Transport weight | 2.4 kg                                                            |              |
| Max. user weight | 136 kg                                                            |              |
| Accessories      | Headrest, fixed lateral support, chest straps and lumbar supports |              |
| Safety           | Crash tested                                                      |              |