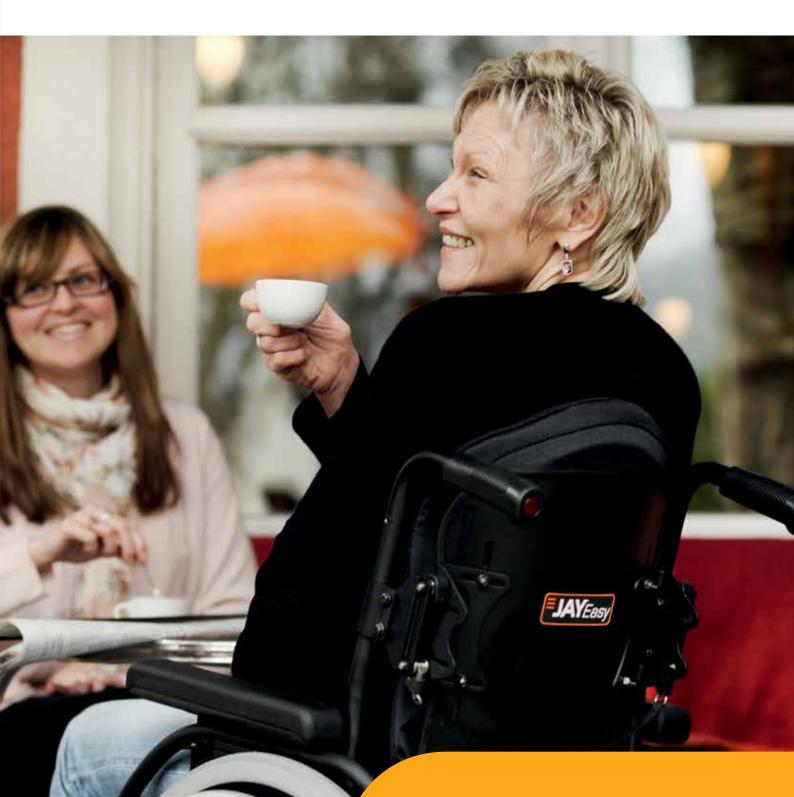

# Positioning and comfort made easy

Combining a simple and elegant design with the revolutionary J3 technology, the JAY Easy is a simple and easy to use solution for providing optimal spinal support, positioning and exceptional comfort.

**EASY to use:** Once fitted it's **easy** to use: Removal is easy thanks to the one handed backrest pull cord mechanism and for cleaning is machine washable at 60° and quick to dry.