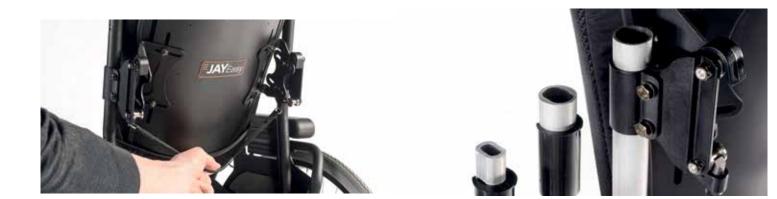

**JAY**Easy

**EASY to Fit:** The JAY Easy quickly and easily fits all common tube sizes and is adjustable in depth, height, width and angle. The quick and simple mounting hardware is **easy** to fit and adjust using just a 10mm spanner.

## Easy to fit and use with JAY Easy hardware

The hardware is easy to operate and adjust for optimal back support.

- **Easy to fit** to all common backrest tubes: 1.9cm, 2.2 2.3 cm or 2.5 cm
- Easy to mount: Two point fixation to backrest tube
- Stronger with less play: Four point attachment to backrest
- **Easy to use with less play:** One handed backrest pull cord release

#### Easy to Adjust:

- 2" width adjustment
- 3" Depth adjustment
- +12° to -12° height adjustment

Height adjustable

**Easy to customise** There are a variety of options available on the JAY Easy that allow you to optimise support and comfort for users.