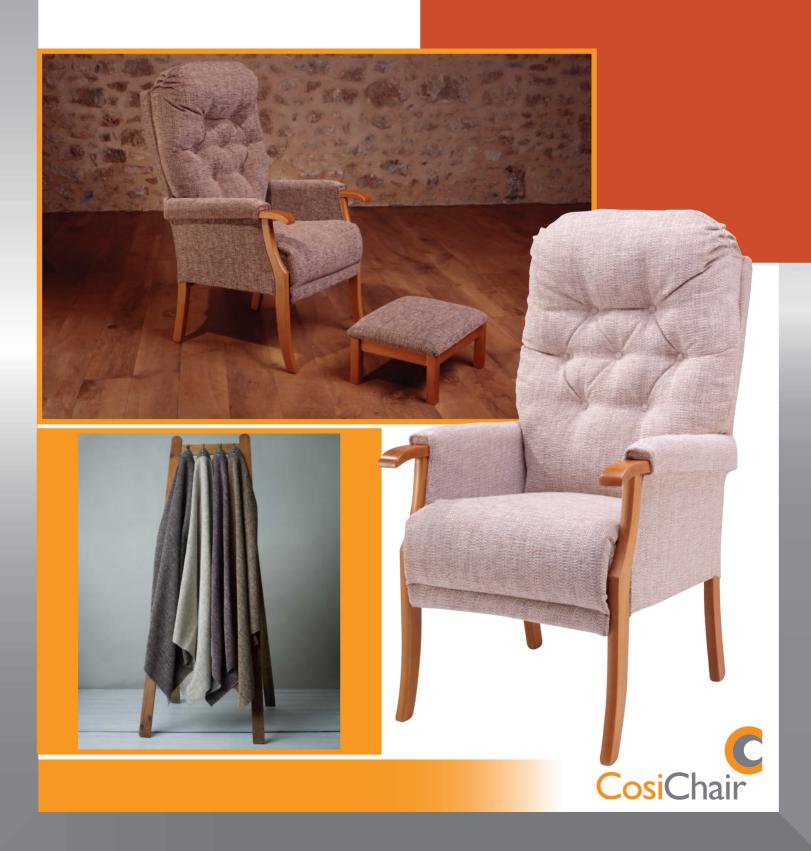

The Avon is a traditional high back chair with a deep back for added comfort. Designed with pocket sprung seating, padded armrests and upholstered sides, the Avon • achieves maximum relaxation. Featuring contemporary styling and a new modern fabric selection, the Avon will suit most room settings.

## **Main Features:**

- Button Back design for head and neck support
- Pocket sprung seat base for super soft comfort
- Exposed wooden arms for easy grip
- Upholstered sides with mortise and tenon joints on frame offering strength and stability
- · Light Oak frame available from stock & choice of Natural, Teak or Mahogany frames on Made to order
- Available with wings on Made to order
- Other fabrics are available on Made to order
- 2-Seater static sofa available on Made to order
- Quality Craftsmanship, BRITISH MADE