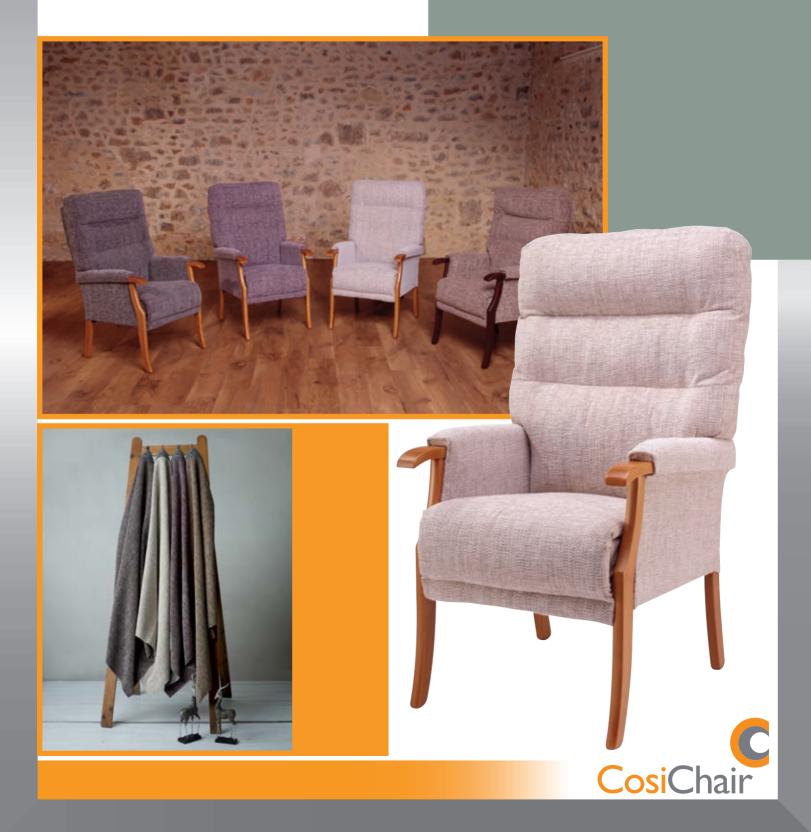

The Orwell is an excellent value high back chair with a soft • tailored back for added lumbar support. Designed with pocket sprung seating, padded armrests and upholstered sides, the Orwell achieves maximum relaxation. Featuring contemporary styling and a new modern fabric selection,

the Orwell will suit most room settings.

#### **Main Features:**

- Soft tailored back design offering lower lumbar back support
- Pocket sprung seat base for super soft comfort
- Exposed wooden arms for easy grip
- Upholstered sides with mortise and tenon joints on frame offering strength and stability
- Light Oak frame available from stock & Natural, Teak or Mahogany frames on Made to order
- Available with wings on Made to order
- Other fabrics are available on Made to order
- 2-Seater static sofa available on Made to order
- Quality Craftsmanship, BRITISH MADE