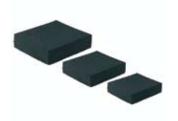

## **Dual layered comfort**

The *Invacare Essential Visco Cushion* has a dual layer, using a combination of high density temperature sensitive visco elastic foam in conjunction with a highly resilient foam base to provide added support and longevity. The *Essential Visco Cushion* is suitable for those who require added comfort when in a wheelchair.

#### Visco elastic (memory) foam top

The top layer of the cushion is made from high density visco elastic (memory) foam, which conforms to the shape of the body combining exceptional comfort with a fully supported feeling.

#### **Robust Foam Base**

The high density foam base provides added support whilst preventing the cushion from bottoming out, ensuring longevity of the product.