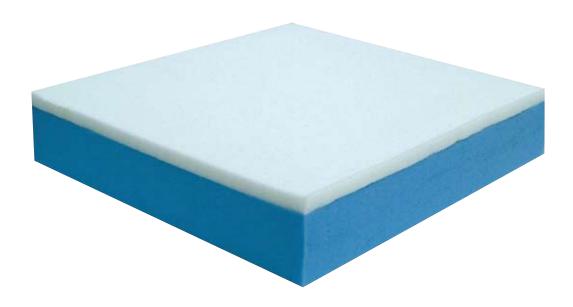

## **Dual layered comfort**

The *Invacare Essential Visco Cushion* has a dual layer, using a combination of high density temperature sensitive visco elastic foam in conjunction with a highly resilient foam base to provide added support and longevity. The *Essential Visco Cushion* is suitable for those who require added comfort when in a wheelchair.

#### Visco elastic (memory) foam top

The top layer of the cushion is made from high density visco elastic (memory) foam, which conforms to the shape of the body combining exceptional comfort with a fully supported feeling.

#### **Robust Foam Base**

The high density foam base provides added support whilst preventing the cushion from bottoming out, ensuring longevity of the product.