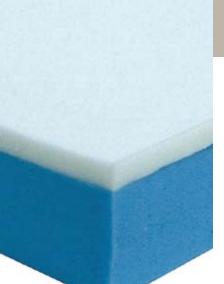

## **Dual layered comfort**

The *Invacare Essential Visco Cushion* has a dual layer, using a combination of high density temperature sensitive visco elastic foam in conjunction with a highly resilient foam base to provide added support and longevity. The *Essential Visco Cushion* is suitable for those who require added comfort when in a wheelchair.

#### Visco elastic (memory) foam top

The top layer of the cushion is made from high density visco elastic (memory) foam, which conforms to the shape of the body combining exceptional comfort with a fully supported feeling.

#### **Robust Foam Base**

The high density foam base provides added support whilst preventing the cushion from bottoming out, ensuring longevity of the product.