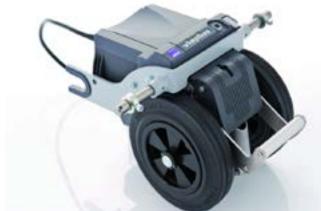

Customer order number

Company name

Address

viaplus V12

1520227 £1340

Push and brake aid for Invacare Rea Azalea, Rea Clematis & Rea Dahlia.

excluding Rea Tall, Max and Minor variants (see viamobil V25)

## Includes as standard:

- Battery box
- Max. user weight 135kg
- Drive unit 10.7kg
- Brackets
- Rechargeable battery 9kg
- Range up to 16km

Please select wheelchair model for viaplus V12.

Rea Azalea

Rea Clematis