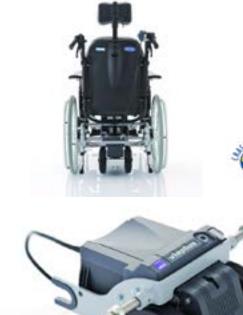

Customer order number

Company name

Address

viaplus V12

1520227 £1340

Push and brake aid for Invacare Rea Azalea, Rea Clematis & Rea Dahlia.

excluding Rea Tall, Max and Minor variants (see viamobil V25)

## Includes as standard:

- Battery box
- Max. user weight 135kg
- Drive unit 10.7kg
- Brackets
- Rechargeable battery 9kg
- Range up to 16km

Please select wheelchair model for viaplus V12.

Rea Azalea

Rea Clematis

Rea Dahlia

| Fitting |
|---------|
|---------|

Fitting on wheelchair at Invacare factory & delivery\* £70

Collection & Fitting to 3rd party wheelchair

& delivery \*\*

£70 + £90

Retrofit

New fit\*\*\*