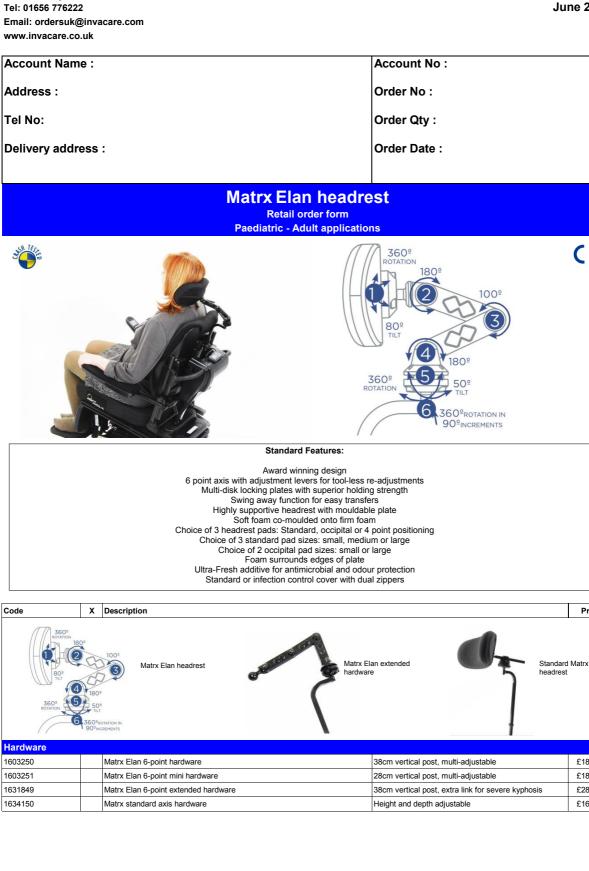

**RETAIL PRESCRIPTION FORM** 

Matrx Elan headrest June 2023

CE

Price

£184.00

£184.00

£284.00

£166.00



Code

INVACAR

Yes, you can.

|         | Standard oval pads<br>- 3 sizes Occipital<br>- 2 sizes | pads 4 point<br>-2 sizes                    | eadband |
|---------|--------------------------------------------------------|---------------------------------------------|---------|
| 1603253 | Standard Pad - Large (36Wx13H cm)                      | Standard cover                              | £124.00 |
| 1603292 | Standard Pad - Large (36Wx13H cm)                      | Wipedown cover                              | £124.00 |
| 1603254 | Standard Pad - Medium (26Wx13H cm)                     | Standard cover                              | £124.00 |
| 1603293 | Standard Pad - Medium (26Wx13H cm)                     | Wipedown cover                              | £124.00 |
| 1603255 | Standa