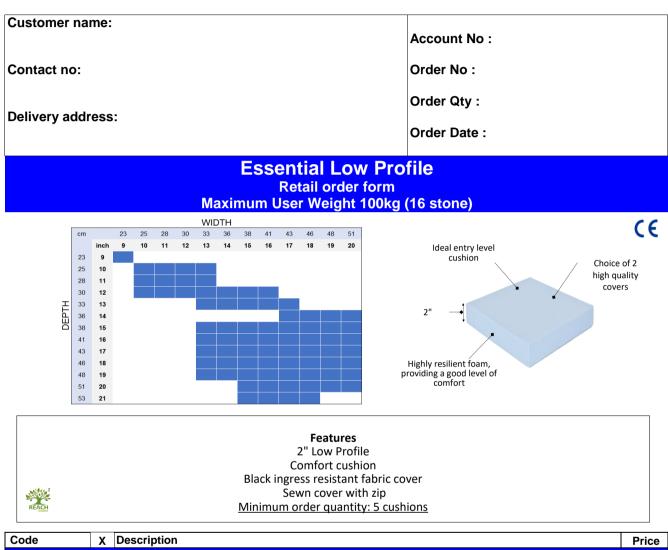

## Tel: 01656 776222 Fax: 01656 776220 Email: ordersuk@invacare.com Online spares available at www.invacare.co.uk

**RETAIL PRESCRIPTION FORM** 

Essential Low Profile cushion March 2021

| Code                   | Х      | Description                | Price  |
|------------------------|--------|----------------------------|--------|
| <b>Essential Low p</b> | orofil | e                          |        |
| HEL0002                |        | Complete Cushion           | £39.60 |
| HEL0003                |        | Cover Only                 | £24.00 |
| HEL0004                |        | Foam Only                  | £11.80 |
| HEL0005                |        | Pack of 3 Platillon Liners | £11.00 |
| Foam Type              |        |                            |        |
| HEL0007                |        | Low Profile 2 inch Foam    | •      |
| Seat Width             |        |                            |        |
| HEL0027                |        | 23cm (9 Inches)            | 0      |
| HEL0028                |        | 25 cm (10 Inches)          | 0      |
| HEL0029                |        | 28cm (11 Inches)           | 0      |
| HEL0030                |        | 30cm (12 Inches)           | 0      |
| HEL0009                |        | 33cm (13 Inches)           | 0      |
| HEL0010                |        | 36cm (14 Inches)           | 0      |
| HEL0011                |        | 38cm (15 Inches)           | 0      |
| HEL0012                |        | 41cm (16 Inches)           | 0      |
| HEL0013                |        | 43cm (17 Inches)           | 0      |
| HEL0014                |        | 46cm (18 Inches)           | 0      |

| HEL0015                                                                                         | 48cm (19 Inches)                                                                                                                                                                                                                                                                                                                              | 0                                                                                                |
|-------------------------------------------------------------------------------------------------|-----------------------------------------------------------------------------------------------------------------------------------------------------------------------------------------------------------------------------------------------------------------------------------------------------------------------------------------------|--------------------------------------------------------------------------------------------------|
| HEL0016                                                                                         | 51cm (20 inches)                                                                                                                                                                                                                                                                                                                              | 0                                                                                                |
| Seat Depth                                                                                      |                                                                                                                                                                                                                                                                                                                                               |                                                                                                  |
| HEL0031                                                                                         | 23cm (9 Inches) nc 28, 29, 30, 9, 10, 11, 12, 13, 14, 15, 16                                                                                                                                                                                                                                                                                  | 0                                                                                                |
| HEL0032                                                                                         | 25 cm (10 Inches) nc 27, 10, 11, 12, 13, 14, 15, 16                                                                                                                                                                                                                                                                                           | 0                                                                                                |
| HEL0033                                                                                         | 28cm (11 Inches) nc 27, 10, 11, 12, 13, 14, 15, 16                                                                                                                                                                                                                                                                                            | 0                                                                                                |
| HEL0034                                                                                         | 30cm (12 Inches) nc 27, 13, 14, 15, 16                                                                                                                                                                                                                                                                                                        | 0                                                                                                |
| HEL0035                                                                                         | 33cm (13 Inches) nc 27, 28, 29, 30, 14, 15, 16                                                                                                                                                                                                                                                                                                | 0                                                                                                |
| HEL0017                                                                                         | 36cm (14 Inches) nc 27, 28, 29, 30, 13, 14, 15, 16                                                                                                                                                                                                                                                                                            | 0                                                                                                |
| HEL0018                                                                                         | 38cm (15 Inches) nc 27, 28, 29, 30                                                                                                                                                                                                                                                                                                            | 0                                                                                                |
| HEL0019                                                                                         | 41cm (16 Inches) nc 27,28,29,30                                                                                                                                                                                                                                                                                                               | 0                                                                                                |
| HEL0020                                                                                         | 43cm (17 Inches) nc 27, 28, 29, 30                                                                                                                                                                                                                                                                                                            | 0                                                                                                |
| HEL0021                                                                                         | 46cm (18 Inches) nc 27, 28, 29, 30                                                                                                                                                                                                                                                                                                            | 0                                                                                                |
| HEL0036                                                                                         | 48cm (19 inches) nc 27, 28, 29, 30, 09, 10                                                                                                                                                                                                                                                                                                    | 0                                                                                                |
| HEL0037                                                                                         | 51 cm (20 inches) nc 27,28,29,30,09,10                                                                                                                                                                                                                                                                                                        | 0                                                                                                |
| HEL0038                                                                                         | 53 cm (21 inches) 27, 28, 29, 30, 09, 10, 15, 16                                                                                                                                                                                                                                                                                              | 0                                                                                                |
| Base Type                                                                                       |                                                                                                                                                                                                                                                                                                                                               |                                                                                                  |
| HEL0022                                                                                         | Flat Base                                                                                                                                                                                                                                                                                                                                     | •                                                                                                |
| Fabric Type                                                                                     |                                                                                                                                                                                                                                                                                                                                               |                                                                                                  |
| HEL0023                                                                                         | Black Smooth Cover                                                                                                                                                                                                                                                                                                                            | •                                                                                                |
| HEL0039                                                                                         | Black Wipedown                                                                                                                                                                                                                                                                                                                                | 0                                                                                                |
| Cover Type                                                                                      |                                                                                                                                                                                                                                                                                                                                               |                                                                                                  |
| HEL0024                                                                                         | Sewn Cover                                                                                                                                                                                                                                                                                                                                    | •                                                                                                |
| Liner                                                                                           |                                                                                                                                                                                                                                                                                                                                               |                                                                                                  |
| HEL0025                                                                                         | Platilon Liner Covering Foam (nc 3, 5)                                                                                                                                                                                                                                                                                                        | £6.00                                                                                            |
| HEL0026                                                                                         | No Platilon Liner Required                                                                                                                                                                                                                                                                                                                    | •                                                                                                |
|                                                                                                 |                                                                                                                                                                                                                                                                                                                                               |                                                                                                  |
|                                                                                                 |                                                                                                                                                                                                                                                                                                                                               | Total Price                                                                                      |
|                                                                                                 |                                                                                                                                                                                                                                                                                                                                               | Quantity                                                                                         |
| Accessorie                                                                                      |                                                                                                                                                                                                                                                                                                                                               |                                                                                                  |
| Accessore                                                                                       |                                                                                                                                                                                                                                                                                                                                               |                                                                                                  |
| 1494494                                                                                         | Rigidiser W14" x D16"                                                                                                                                                                                                                                                                                                                         | £37.00                                                                                           |
|                                                                                                 |                                                                                                                                                                                                                                                                                                                                               | £37.00<br>£37.00                                                                                 |
| 1494494                                                                                         | Rigidiser W14" x D16"                                                                                                                                                                                                                                                                                                                         |                                                                                                  |
| 1494494<br>1487165                                                                              | Rigidiser W14" x D16"   Rigidiser W16" x D16"                                                                                                                                                                                                                                                                                                 | £37.00                                                                                           |
| 1494494<br>1487165<br>1494495                                                                   | Rigidiser W14" x D16"   Rigidiser W16" x D16"   Rigidiser W16" x D18"   Rigidiser W16" x D20"   Rigidiser W18" x D16"                                                                                                                                                                                                                         | £37.00<br>£37.00                                                                                 |
| 1494494<br>1487165<br>1494495<br>1494496                                                        | Rigidiser W14" x D16"   Rigidiser W16" x D16"   Rigidiser W16" x D18"   Rigidiser W16" x D20"   Rigidiser W18" x D16"   Rigidiser W18" x D18"                                                                                                                                                                                                 | £37.00<br>£37.00<br>£72.00                                                                       |
| 1494494<br>1487165<br>1494495<br>1494496<br>1494497                                             | Rigidiser W14" x D16"   Rigidiser W16" x D16"   Rigidiser W16" x D18"   Rigidiser W16" x D20"   Rigidiser W18" x D16"                                                                                                                                                                                                                         | £37.00<br>£37.00<br>£72.00<br>£37.00                                                             |
| 1494494<br>1487165<br>1494495<br>1494496<br>1494497<br>1494498                                  | Rigidiser W14" x D16"   Rigidiser W16" x D16"   Rigidiser W16" x D18"   Rigidiser W16" x D20"   Rigidiser W18" x D16"   Rigidiser W18" x D18"   Rigidiser W18" x D18"   Rigidiser W18" x D16"                         | £37.00<br>£37.00<br>£72.00<br>£37.00<br>£37.00                                                   |
| 1494494<br>1487165<br>1494495<br>1494496<br>1494497<br>1494498<br>1494499                       | Rigidiser W14" x D16"   Rigidiser W16" x D16"   Rigidiser W16" x D18"   Rigidiser W16" x D20"   Rigidiser W18" x D16"   Rigidiser W18" x D18"   Rigidiser W18" x D18"   Rigidiser W18" x D16"   Rigidiser W18" x D16"   Rigidiser W18" x D18"   Rigidiser W18" x D18"   Rigidiser W18" x D18"   Rigidiser W20" x D16"   Rigidiser W20" x D18" | £37.00<br>£37.00<br>£72.00<br>£37.00<br>£37.00<br>£72.00                                         |
| 1494494<br>1487165<br>1494495<br>1494496<br>1494497<br>1494498<br>1494499<br>1494500            | Rigidiser W14" x D16"   Rigidiser W16" x D16"   Rigidiser W16" x D18"   Rigidiser W16" x D20"   Rigidiser W18" x D16"   Rigidiser W18" x D18"   Rigidiser W18" x D18"   Rigidiser W18" x D16"                         | £37.00<br>£37.00<br>£72.00<br>£37.00<br>£37.00<br>£72.00<br>£72.00<br>£37.00                     |
| 1494494<br>1487165<br>1494495<br>1494496<br>1494497<br>1494498<br>1494499<br>1494500<br>1494501 | Rigidiser W14" x D16"   Rigidiser W16" x D16"   Rigidiser W16" x D18"   Rigidiser W16" x D20"   Rigidiser W18" x D16"   Rigidiser W18" x D18"   Rigidiser W18" x D18"   Rigidiser W18" x D16"   Rigidiser W18" x D16"   Rigidiser W18" x D18"   Rigidiser W18" x D18"   Rigidiser W18" x D18"   Rigidiser W20" x D16"   Rigidiser W20" x D18" | £37.00   £37.00   £37.00   £72.00   £37.00   £37.00   £37.00   £37.00   £37.00   £37.00   £37.00 |