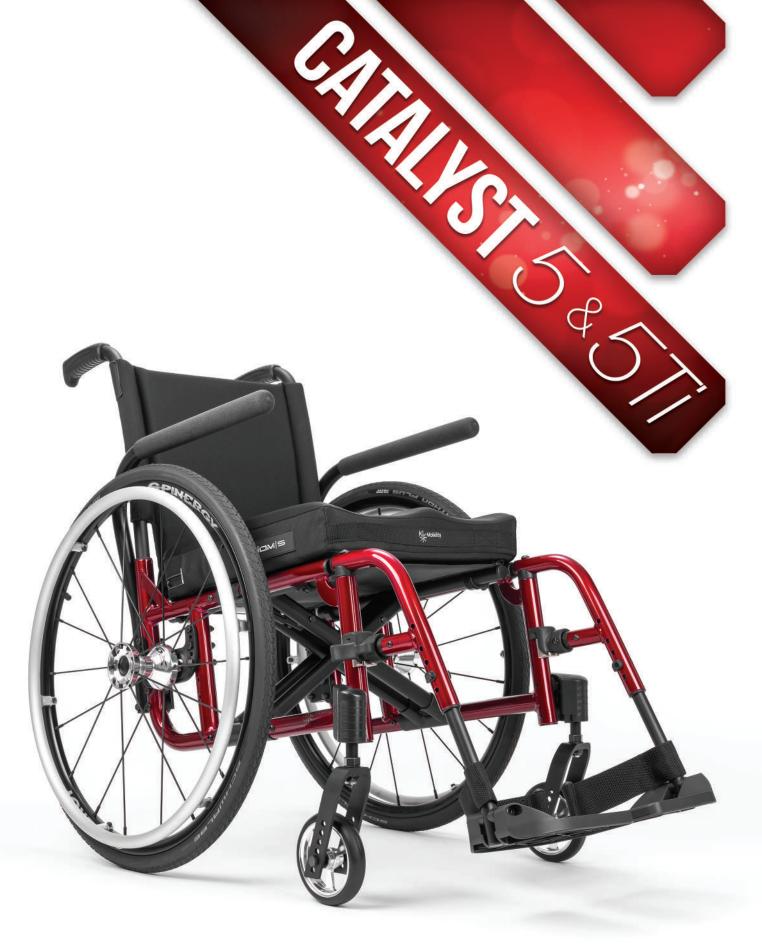

## INNOVATIVE FRAME DESIGN

Patented frame concept built from 7000 series aluminum uses intelligent geometry to create a stronger, lighter, better performing chair. The Dual Interlocking Cross Brace rigidizes the frame, so it will remain solid for years to come.

## **UNIVERSAL AXLE PLATE**

The Universal Axle Plate does it all. Achieve seat-to-floor heights in 1/2" increments and adjust CG over a 3" range. With a more rigid design than its competitors, Catalyst 5 offers the best performing ride in its class.

## **SWING AWAY HANGERS**

The only swing away footrest hanger with a lifetime warranty! Enjoy the simplicity and strength of Catalyst's premium patented hanger design. Now available with multiple hanger release options so you can easily optimize setup for the client or caregiver.