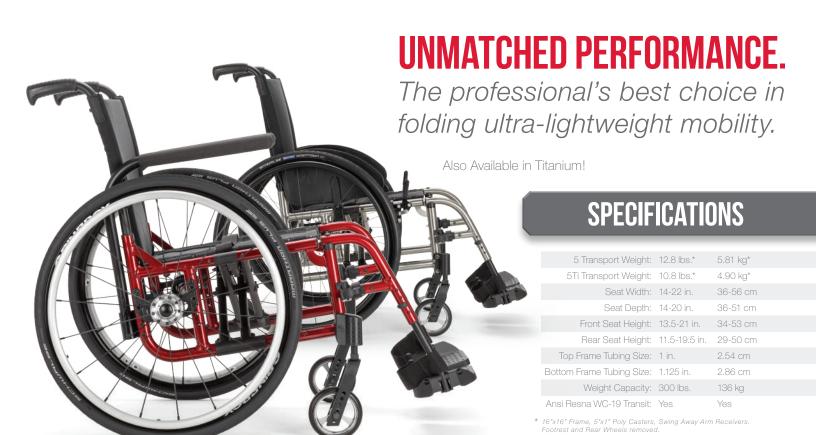

## INNOVATIVE FRAME DESIGN

Patented frame concept built from 7000 series aluminum uses intelligent geometry to create a stronger, lighter, better performing chair. The Dual Interlocking Cross Brace rigidizes the frame, so it will remain solid for years to come.

## **UNIVERSAL AXLE PLATE**

The Universal Axle Plate does it all. Achieve seat-to-floor heights in 1/2" increments and adjust CG over a 3" range. With a more rigid design than its competitors, Catalyst 5 offers the best performing ride in its class.

## **SWING AWAY HANGERS**

The only swing away footrest hanger with a lifetime warranty! Enjoy the simplicity and strength of Catalyst's premium patented hanger design. Now available with multiple hanger release options so you can easily optimize setup for the client or caregiver.