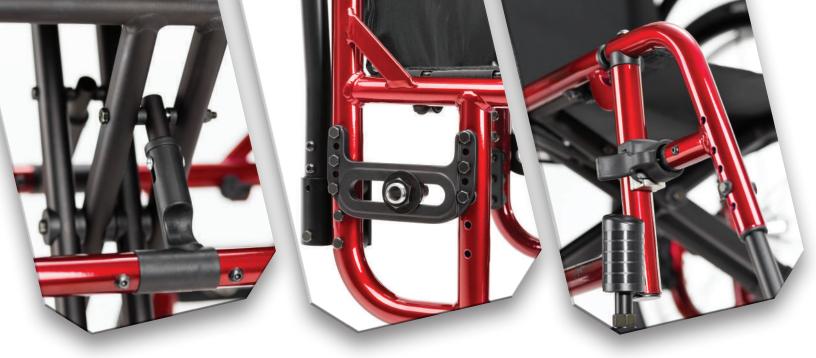

## INNOVATIVE FRAME DESIGN

Patented frame concept built from 7000 series aluminum uses intelligent geometry to create a stronger, lighter, better performing chair. The Dual Interlocking Cross Brace rigidizes the frame, so it will remain solid for years to come.

## **UNIVERSAL AXLE PLATE**

The Universal Axle Plate does it all. Achieve seat-to-floor heights in 1/2" increments and adjust CG over a 3" range. With a more rigid design than its competitors, Catalyst 5 offers the best performing ride in its class.

## **SWING AWAY HANGERS**

The only swing away footrest hanger with a lifetime warranty! Enjoy the simplicity and strength of Catalyst's premium patented hanger design. Now available with multiple hanger release options so you can easily optimize setup for the client or caregiver.