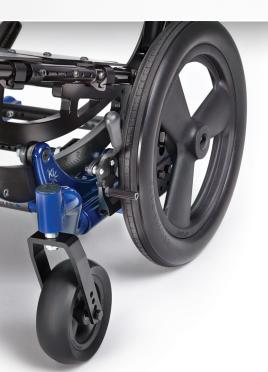

### Wide Tire Options

The new 16x2 mag rear wheels and 6 x 2 solid casters make it easier to handle everyday obstacles such as curbs and inclines. With a noticeable improvement in roll ability, the chair floats effortlessly across soft ground while rolling easily indoors.