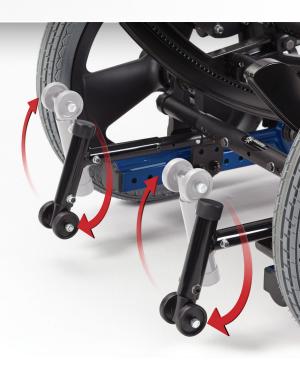

### Anti-Tips

Tired of bending down to constantly adjust anti-tips? Fumbling with the button locks to get them out of the way? This NEW flip-up spring-loaded design makes it simple. Now just use your foot to easily flip them up and down as required. Need we say more?