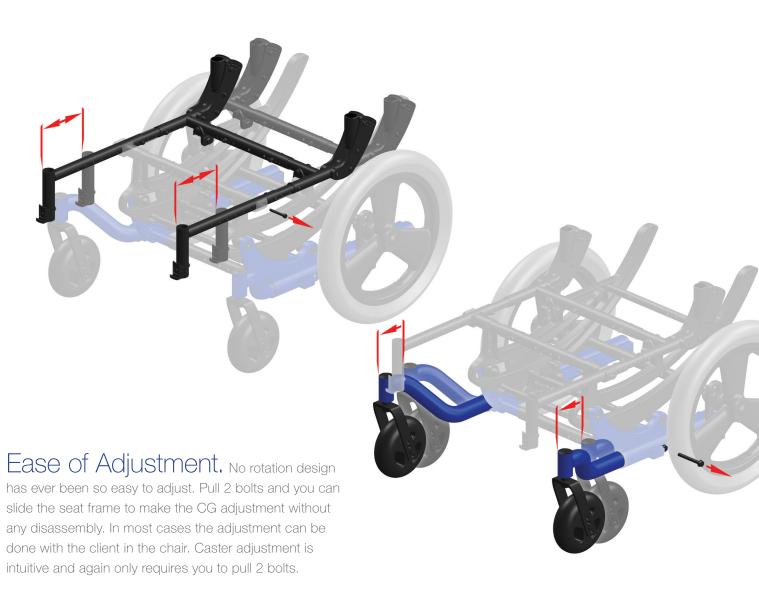

### Wide Tire Options

The new 16x2 mag rear wheels and 6 x 2 solid casters make it easier to handle everyday obstacles such as curbs and inclines. With a noticeable improvement in roll ability, the chair floats effortlessly across soft ground while rolling easily indoors.

### Anti-Tips

Tired of bending down to constantly adjust anti-tips? Fumbling with the button locks to get them out of the way? This NEW flip-up spring-loaded design makes it simple. Now just use your foot to easily flip them up and down as required. Need we say more?