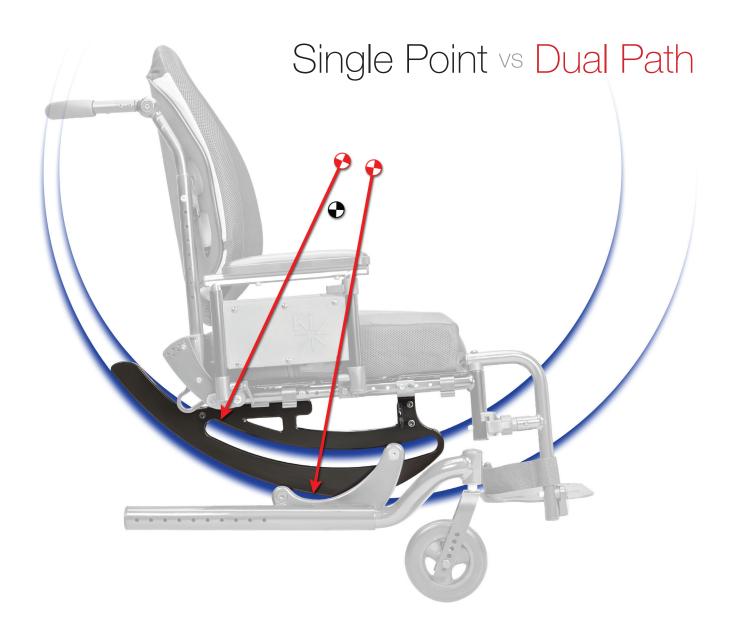

# Not Just Evolutionary. Revolutionary.

Welcome to Complex Rotation. A system that utilizes two control paths with two different centers of rotation to minimize the problems that result from the inevitable misalignment between the center of gravity of the system and a single rotation point.

# Secure Tilt.

Within the Focus *CR*the seat frame naturally
wants to settle to the
middle instead of slamming
forward or backward – thus
putting the forces that used to
work against you on your side. You
can feel confident that uncontrolled
tilting is a thing of the past.

The Focus *CR* is also a smart tilt. The chair will tell you how much adjustment is needed so you have more time to focus on the other details of your day.