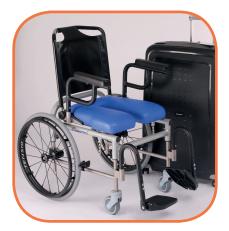

## Specifications Lagooni Compact 20" Rear Wheels

- Aluminium box frame, powder coated silver
- Custom made height and angle adjustable seat, upholstered with polyether and neoprene/platilon
- Seat width of own choice in sizes 40-42-44-46 m
- Adjustable and down foldable backrest
- Swing away and removable aluminium armrests
- Swing away and removable leg rests
- ✓ 20" ultralight rear wheels and Ø100 mm front swivel wheels
- Maximum weight: 120 kg
- Seat height from the floor: 52 cm to 61 cm
- Length chair with wheels 78 cm, including leg rests 96 cm
- Radius of 100 cm
- Width chair 60-68 cm (depends on seat width)
- Weight of complete chair: 17 kg
- Recommended toilet measure: 63cm or longer