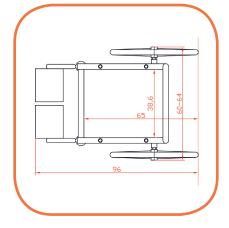

## Specifications Lagooni Compact 20" Rear Wheels

- Aluminium box frame, powder coated silver
- Custom made height and angle adjustable seat, upholstered with polyether and neoprene/platilon
- Seat width of own choice in sizes 40-42-44-46 m
- Adjustable and down foldable backrest
- Swing away and removable aluminium armrests
- Swing away and removable leg rests
- ✓ 20" ultralight rear wheels and Ø100 mm front swivel wheels
- Maximum weight: 120 kg
- Seat height from the floor: 52 cm to 61 cm
- Length chair with wheels 78 cm, including leg rests 96 cm
- Radius of 100 cm
- Width chair 60-68 cm (depends on seat width)
- Weight of complete chair: 17 kg
- Recommended toilet measure: 63cm or longer