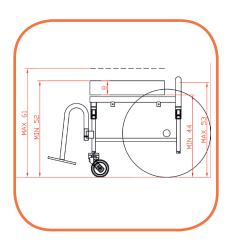

## Specifications Lagooni Compact 20" Rear Wheels

- Aluminium box frame, powder coated silver
- Custom made height and angle adjustable seat, upholstered with polyether and neoprene/platilon
- Seat width of own choice in sizes 40-42-44-46 m
- Adjustable and down foldable backrest
- Swing away and removable aluminium armrests
- Swing away and removable leg rests
- ✓ 20" ultralight rear wheels and Ø100 mm front swivel wheels
- Maximum weight: 120 kg
- Seat height from the floor: 52 cm to 61 cm
- Length chair with wheels 78 cm, including leg rests 96 cm
- Radius of 100 cm
- Width chair 60-68 cm (depends on seat width)
- Weight of complete chair: 17 kg
- Recommended toilet measure: 63cm or longer