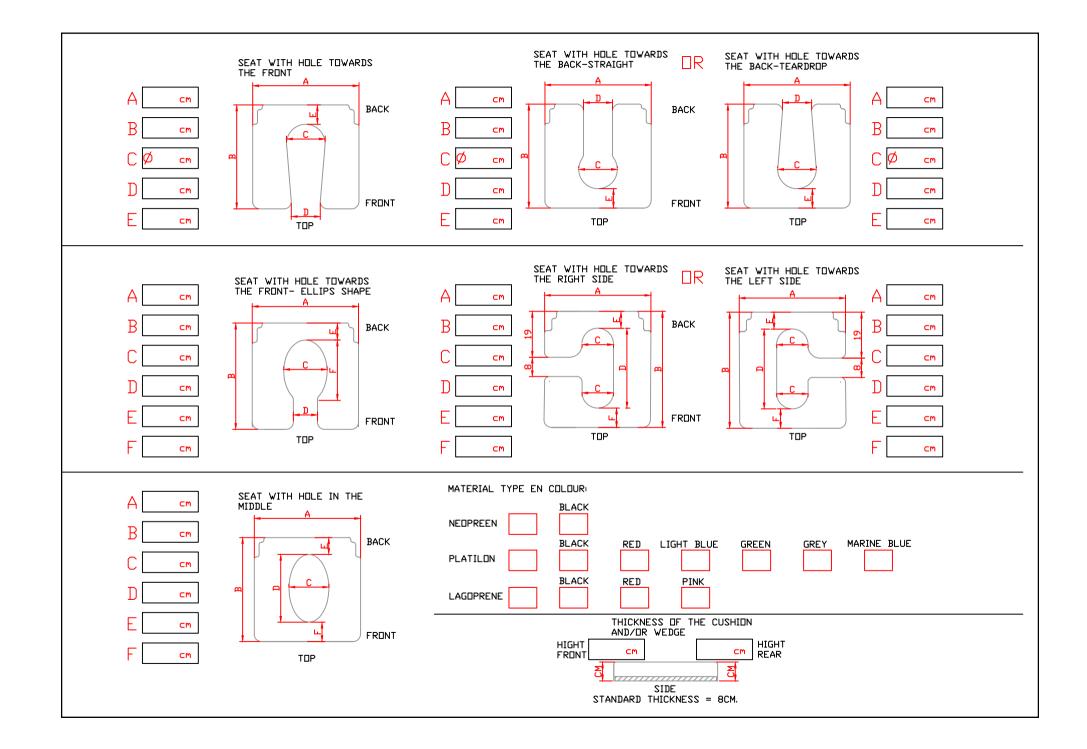

Prefitform Lagooni Compact self propelled

Questions during the pre-fit? + 31 (0) 174-281551

|                                             | Frame:                                                                                                                                                                                                                                                                                                                                                                                                                                                                                                       |                                                     |
|---------------------------------------------|--------------------------------------------------------------------------------------------------------------------------------------------------------------------------------------------------------------------------------------------------------------------------------------------------------------------------------------------------------------------------------------------------------------------------------------------------------------------------------------------------------------|-----------------------------------------------------|
| ECFRA05ZR                                   | Aluminium Compact frame 20" rear wheels and high-low system                                                                                                                                                                                                                                                                                                                                                                                                                                                  |                                                     |
|                                             |                                                                                                                                                                                                                                                                                                                                                                                                                                                                                                              |                                                     |
|                                             | Seat:                                                                                                                                                                                                                                                                                                                                                                                                                                                                                                        |                                                     |
| EZITO1                                      | Seat upholstered with polyether and neoprene / platilon / Lagoprene                                                                                                                                                                                                                                                                                                                                                                                                                                          | Opening front / rear / middle / left / right / none |
|                                             | Standard width measurements 40-42-44-46 cm                                                                                                                                                                                                                                                                                                                                                                                                                                                                   | W D OØ                                              |
| EZITO7                                      | Fill up part (price increase)                                                                                                                                                                                                                                                                                                                                                                                                                                                                                |                                                     |
| EZIT08                                      | Abduction part (price increase)                                                                                                                                                                                                                                                                                                                                                                                                                                                                              |                                                     |
|                                             | Measurements and opening size to be filled in on drawing                                                                                                                                                                                                                                                                                                                                                                                                                                                     |                                                     |
|                                             | Backrest:                                                                                                                                                                                                                                                                                                                                                                                                                                                                                                    |                                                     |
|                                             | Backrest (width is equal to seatwidth)                                                                                                                                                                                                                                                                                                                                                                                                                                                                       | W H 48 cm                                           |
| ECRUG01                                     | Backrest covered with black water resistant canvas                                                                                                                                                                                                                                                                                                                                                                                                                                                           | W H                                                 |
| ECRUG01B                                    | Backrest upholstered with polyether and neoprene / platilon / Lagoprene (price increase)                                                                                                                                                                                                                                                                                                                                                                                                                     | W H                                                 |
| ECRUG01BZIJ                                 | Backrest with lateral support (price increase)                                                                                                                                                                                                                                                                                                                                                                                                                                                               |                                                     |
|                                             | Measurements to be filled in on drawing                                                                                                                                                                                                                                                                                                                                                                                                                                                                      |                                                     |
|                                             | Armrests:                                                                                                                                                                                                                                                                                                                                                                                                                                                                                                    |                                                     |
| ECARM02                                     | Swing away aluminium armrests H 23 cm                                                                                                                                                                                                                                                                                                                                                                                                                                                                        |                                                     |
|                                             |                                                                                                                                                                                                                                                                                                                                                                                                                                                                                                              |                                                     |
| CARM04                                      | Swing away aluminium armrests deviant height (price increase)                                                                                                                                                                                                                                                                                                                                                                                                                                                |                                                     |
|                                             | Swing away aluminium armrests deviant height (price increase)Swing away aluminium armrests with horizontal angle (price increase)                                                                                                                                                                                                                                                                                                                                                                            |                                                     |
| ECARM03B                                    |                                                                                                                                                                                                                                                                                                                                                                                                                                                                                                              |                                                     |
| ECARM03B<br>ECARM05                         | Swing away aluminium armrests with horizontal angle (price increase)                                                                                                                                                                                                                                                                                                                                                                                                                                         | W L                                                 |
| ECARM04<br>ECARM03B<br>ECARM05<br>ECARM06   | Swing away aluminium armrests with horizontal angle (price increase)     Standard armpads left and right                                                                                                                                                                                                                                                                                                                                                                                                     | W L<br>cm                                           |
| ECARM03B<br>ECARM05                         | Swing away aluminium armrests with horizontal angle (price increase)   Standard armpads left and right   Armpad upholstered with polyether and neoprene / platilon / Lagoprene (price increase)                                                                                                                                                                                                                                                                                                              |                                                     |
| ECARM03B<br>ECARM05                         | Swing away aluminium armrests with horizontal angle (price increase)   Standard armpads left and right   Armpad upholstered with polyether and neoprene / platilon / Lagoprene (price increase)   Armpad extended forwards / backwards                                                                                                                                                                                                                                                                       |                                                     |
| ECARM03B<br>ECARM05                         | Swing away aluminium armrests with horizontal angle (price increase)<br>Standard armpads left and right<br>Armpad upholstered with polyether and <b>neoprene / platilon / Lagoprene</b> (price increase)<br>Armpad extended <b>forwards / backwards</b><br>Measurements to be filled in on drawing                                                                                                                                                                                                           |                                                     |
| CARM03B<br>CARM05<br>CARM06<br>CARM06       | Swing away aluminium armrests with horizontal angle (price increase)<br>Standard armpads left and right<br>Armpad upholstered with polyether and <b>neoprene / platilon / Lagoprene</b> (price increase)<br>Armpad extended <b>forwards / backwards</b><br><i>Measurements to be filled in on drawing</i><br><i>Footrests:</i>                                                                                                                                                                               |                                                     |
| ECARM03B<br>ECARM05<br>ECARM06<br>ECBE01SET | Swing away aluminium armrests with horizontal angle (price increase)   Standard armpads left and right   Armpad upholstered with polyether and neoprene / platilon / Lagoprene (price increase)   Armpad extended forwards / backwards   Measurements to be filled in on drawing   Footrests:   Swing away and removable legrests with flip-up footrests                                                                                                                                                     |                                                     |
| CARM03B<br>CARM05<br>CARM06                 | Swing away aluminium armrests with horizontal angle (price increase)   Standard armpads left and right   Armpad upholstered with polyether and neoprene / platilon / Lagoprene (price increase)   Armpad extended forwards / backwards   Measurements to be filled in on drawing   Footrests:   Swing away and removable legrests with flip-up footrests   Flip-up footrests upholstered with polyether and neoprene / platilon / Lagoprene (price increase)                                                 |                                                     |
| ECARM03B<br>ECARM05<br>ECARM06              | Swing away aluminium armrests with horizontal angle (price increase)   Standard armpads left and right   Armpad upholstered with polyether and neoprene / platilon / Lagoprene (price increase)   Armpad extended forwards / backwards   Measurements to be filled in on drawing   Footrests:   Swing away and removable legrests with flip-up footrests   Flip-up footrests upholstered with polyether and neoprene / platilon / Lagoprene (price increase)   Height of footrest to be filled in on drawing |                                                     |

|          | Lateral support:                                                                                       |     |
|----------|--------------------------------------------------------------------------------------------------------|-----|
| ECSTE01L | Lateral support left, upholstered with polyether and neoprene / platilon / Lagoprene (price increase)  | B H |
| ECSTE01R | Lateral support right, upholstered with polyether adn neoprene / platilon / Lagoprene (price increase) | B H |
|          | Legsupport and legstrap:                                                                               |     |
| EKUI01   | Legstrap (adjustable) made of neoprene (price increase)                                                | L H |
|          | Stainless steel rails:                                                                                 |     |
| ETOO03   | Rails for stainless steel bedpan Ø 30 cm (price increase)                                              |     |
| ETOO06   | Rails for stainless steel toilet bucket Ø 30 cm (price increase)                                       |     |
| ETOO05   | Rails for plastic toilet bucket (price increase)                                                       |     |
|          | Bedpan/bucket:                                                                                         |     |
| ETOO02   | Stainless steel bedpan with lid (price increase, recommended for suitcase)                             |     |
| ETOO04   | Stainlesssteel toilet bucket with lid (price increase)                                                 |     |
| ETOO01   | Grey plastic toilet bucket with lid (price increase)                                                   |     |
|          | Upholstery:                                                                                            |     |
|          | Platilon: Red / Blue / Green / Gray / Black / Marine                                                   |     |
|          | Neoprene: Black                                                                                        |     |
|          | Lagoprene: Pink / Blue / Black                                                                         |     |
|          |                                                                                                        |     |
| ECDRT02  | Suitcase with wheels                                                                                   |     |