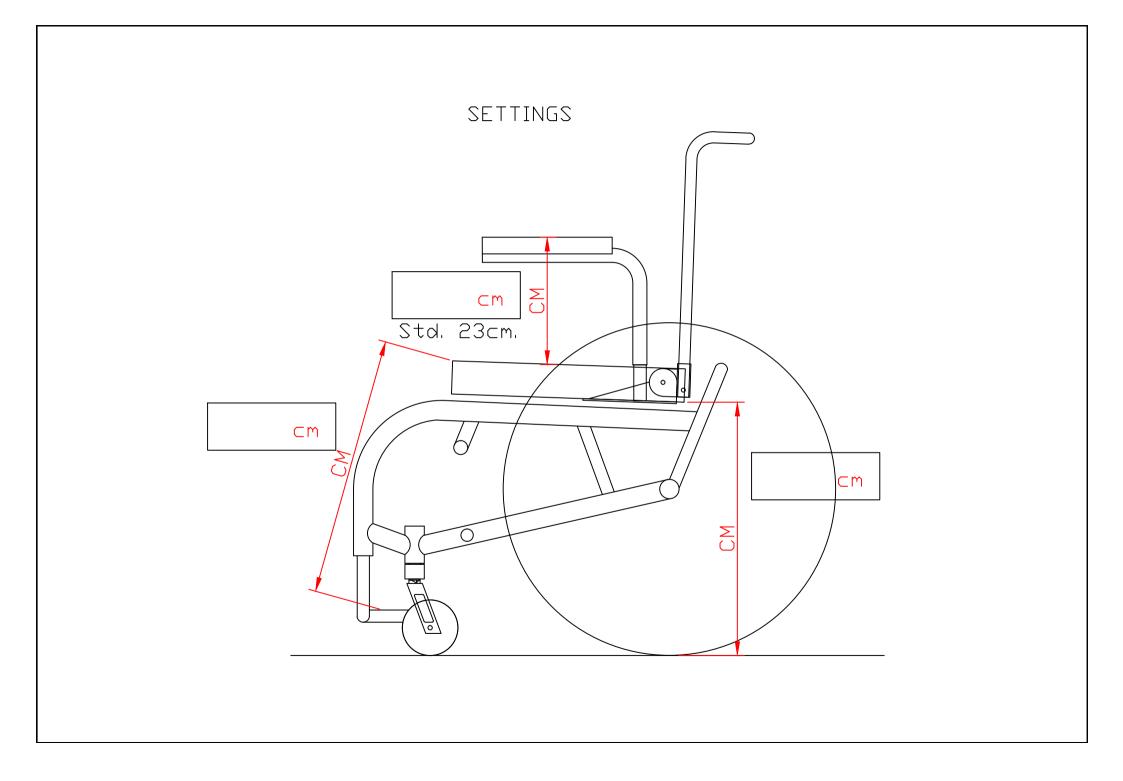

Prefitform Lagooni Compact self propelled

Questions during the pre-fit? + 31 (0) 174-281551

|                                             | Frame:                                                                                                                                                                                                                                                                                                                                                                                                                                                                                                       |                                                     |
|---------------------------------------------|--------------------------------------------------------------------------------------------------------------------------------------------------------------------------------------------------------------------------------------------------------------------------------------------------------------------------------------------------------------------------------------------------------------------------------------------------------------------------------------------------------------|-----------------------------------------------------|
| ECFRA05ZR                                   | Aluminium Compact frame 20" rear wheels and high-low system                                                                                                                                                                                                                                                                                                                                                                                                                                                  |                                                     |
|                                             |                                                                                                                                                                                                                                                                                                                                                                                                                                                                                                              |                                                     |
|                                             | Seat:                                                                                                                                                                                                                                                                                                                                                                                                                                                                                                        |                                                     |
| EZITO1                                      | Seat upholstered with polyether and neoprene / platilon / Lagoprene                                                                                                                                                                                                                                                                                                                                                                                                                                          | Opening front / rear / middle / left / right / none |
|                                             | Standard width measurements 40-42-44-46 cm                                                                                                                                                                                                                                                                                                                                                                                                                                                                   | W D OØ                                              |
| EZITO7                                      | Fill up part (price increase)                                                                                                                                                                                                                                                                                                                                                                                                                                                                                |                                                     |
| EZIT08                                      | Abduction part (price increase)                                                                                                                                                                                                                                                                                                                                                                                                                                                                              |                                                     |
|                                             | Measurements and opening size to be filled in on drawing                                                                                                                                                                                                                                                                                                                                                                                                                                                     |                                                     |
|                                             | Backrest:                                                                                                                                                                                                                                                                                                                                                                                                                                                                                                    |                                                     |
|                                             | Backrest (width is equal to seatwidth)                                                                                                                                                                                                                                                                                                                                                                                                                                                                       | W H 48 cm                                           |
| ECRUG01                                     | Backrest covered with black water resistant canvas                                                                                                                                                                                                                                                                                                                                                                                                                                                           | W H                                                 |
| ECRUG01B                                    | Backrest upholstered with polyether and neoprene / platilon / Lagoprene (price increase)                                                                                                                                                                                                                                                                                                                                                                                                                     | W H                                                 |
| ECRUG01BZIJ                                 | Backrest with lateral support (price increase)                                                                                                                                                                                                                                                                                                                                                                                                                                                               |                                                     |
|                                             | Measurements to be filled in on drawing                                                                                                                                                                                                                                                                                                                                                                                                                                                                      |                                                     |
|                                             | Armrests:                                                                                                                                                                                                                                                                                                                                                                                                                                                                                                    |                                                     |
| ECARM02                                     | Swing away aluminium armrests H 23 cm                                                                                                                                                                                                                                                                                                                                                                                                                                                                        |                                                     |
|                                             |                                                                                                                                                                                                                                                                                                                                                                                                                                                                                                              |                                                     |
| CARM04                                      | Swing away aluminium armrests deviant height (price increase)                                                                                                                                                                                                                                                                                                                                                                                                                                                |                                                     |
|                                             | Swing away aluminium armrests deviant height (price increase)Swing away aluminium armrests with horizontal angle (price increase)                                                                                                                                                                                                                                                                                                                                                                            |                                                     |
| ECARM03B                                    |                                                                                                                                                                                                                                                                                                                                                                                                                                                                                                              |                                                     |
| ECARM03B<br>ECARM05                         | Swing away aluminium armrests with horizontal angle (price increase)                                                                                                                                                                                                                                                                                                                                                                                                                                         | W L                                                 |
| ECARM04<br>ECARM03B<br>ECARM05<br>ECARM06   | Swing away aluminium armrests with horizontal angle (price increase)     Standard armpads left and right                                                                                                                                                                                                                                                                                                                                                                                                     | W L<br>cm                                           |
| ECARM03B<br>ECARM05                         | Swing away aluminium armrests with horizontal angle (price increase)   Standard armpads left and right   Armpad upholstered with polyether and neoprene / platilon / Lagoprene (price increase)                                                                                                                                                                                                                                                                                                              |                                                     |
| ECARM03B<br>ECARM05                         | Swing away aluminium armrests with horizontal angle (price increase)   Standard armpads left and right   Armpad upholstered with polyether and neoprene / platilon / Lagoprene (price increase)   Armpad extended forwards / backwards                                                                                                                                                                                                                                                                       |                                                     |
| ECARM03B<br>ECARM05                         | Swing away aluminium armrests with horizontal angle (price increase)<br>Standard armpads left and right<br>Armpad upholstered with polyether and <b>neoprene / platilon / Lagoprene</b> (price increase)<br>Armpad extended <b>forwards / backwards</b><br>Measurements to be filled in on drawing                                                                                                                                                                                                           |                                                     |
| CARM03B<br>CARM05<br>CARM06<br>CARM06       | Swing away aluminium armrests with horizontal angle (price increase)<br>Standard armpads left and right<br>Armpad upholstered with polyether and <b>neoprene / platilon / Lagoprene</b> (price increase)<br>Armpad extended <b>forwards / backwards</b><br><i>Measurements to be filled in on drawing</i><br><i>Footrests:</i>                                                                                                                                                                               |                                                     |
| ECARM03B<br>ECARM05<br>ECARM06<br>ECBE01SET | Swing away aluminium armrests with horizontal angle (price increase)   Standard armpads left and right   Armpad upholstered with polyether and neoprene / platilon / Lagoprene (price increase)   Armpad extended forwards / backwards   Measurements to be filled in on drawing   Footrests:   Swing away and removable legrests with flip-up footrests                                                                                                                                                     |                                                     |
| CARM03B<br>CARM05<br>CARM06                 | Swing away aluminium armrests with horizontal angle (price increase)   Standard armpads left and right   Armpad upholstered with polyether and neoprene / platilon / Lagoprene (price increase)   Armpad extended forwards / backwards   Measurements to be filled in on drawing   Footrests:   Swing away and removable legrests with flip-up footrests   Flip-up footrests upholstered with polyether and neoprene / platilon / Lagoprene (price increase)                                                 |                                                     |
| ECARM03B<br>ECARM05<br>ECARM06              | Swing away aluminium armrests with horizontal angle (price increase)   Standard armpads left and right   Armpad upholstered with polyether and neoprene / platilon / Lagoprene (price increase)   Armpad extended forwards / backwards   Measurements to be filled in on drawing   Footrests:   Swing away and removable legrests with flip-up footrests   Flip-up footrests upholstered with polyether and neoprene / platilon / Lagoprene (price increase)   Height of footrest to be filled in on drawing |                                                     |