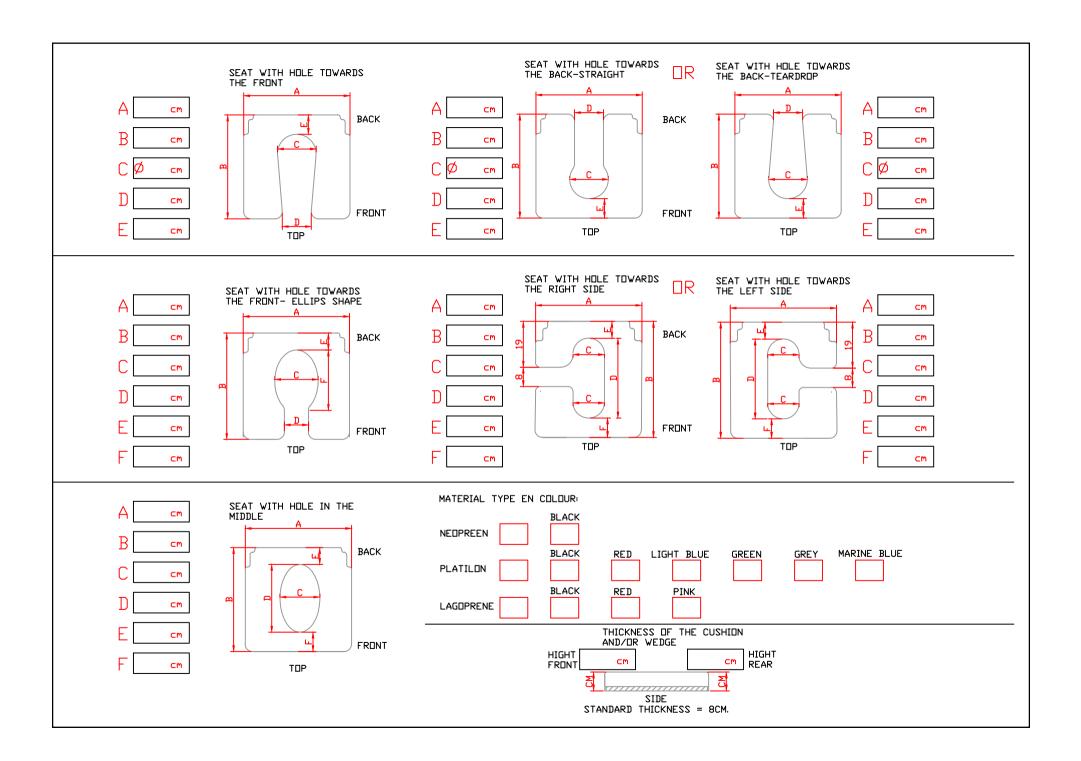

Prefitform Lagooni Compact attended propelled Questions during the pre-fit? + 31 (0) 174-281551

|             | Frame:                                                                                                   |                          |            |               |      |
|-------------|----------------------------------------------------------------------------------------------------------|--------------------------|------------|---------------|------|
| ECFRA05     | Aluminium Compact frame 4 swivel wheels and high-low system                                              |                          |            |               |      |
|             |                                                                                                          |                          |            |               |      |
|             | Seat:                                                                                                    |                          |            |               |      |
| EZIT01      | Seat upholstered with polyether and neoprene / platilon / Lagoprene                                      | Opening front / rear / r | niddle / I | eft / right / | none |
|             | Standard width measurements 40-42-44-46 cm                                                               |                          | W          | D             | ΟØ   |
| EZIT07      | Fill up part (price increase)                                                                            |                          |            |               |      |
| EZIT08      | Abduction part (price increase)                                                                          |                          |            |               |      |
|             | Measurements and opening size to be filled in on drawing                                                 |                          |            | <del>-</del>  |      |
|             |                                                                                                          |                          |            |               |      |
|             | Backrest:                                                                                                |                          |            |               | _    |
|             | Backrest (width is equal to seatwidth)                                                                   |                          | W          | H 48 cm       |      |
| ECRUG01     | Backrest covered with black water resistant canvas                                                       |                          | W          | Н             |      |
| ECRUG01B    | Backrest upholstered with polyether and neoprene / platilon / Lagoprene (price increase)                 |                          | W          | Н             |      |
| ECRUG01BZIJ | Backrest with lateral support (price increase)                                                           |                          |            |               |      |
|             | Measurements to be filled in on drawing                                                                  |                          |            |               |      |
|             |                                                                                                          |                          |            |               |      |
|             | Armrests:                                                                                                |                          |            |               |      |
| ECARM02     | Swing away aluminium armrests H 23 cm                                                                    |                          |            |               |      |
| ECARM04     | Swing away aluminium armrests deviant height (price increase)                                            |                          |            |               |      |
| ECARM03B    | Swing away aluminium armrests with horizontal angle (price increase)                                     |                          |            |               |      |
| ECARM05     | Standard armpads left and right                                                                          |                          |            |               | _    |
| ECARM06     | Armpad upholstered with polyether and neoprene / platilon / Lagoprene (price increase)                   |                          | W          | L             |      |
|             | Armpad extended forwards / backwards                                                                     |                          | cm         |               |      |
|             | Measurements to be filled in on drawing                                                                  |                          |            |               |      |
|             |                                                                                                          |                          |            |               |      |
|             | Footrests:                                                                                               |                          |            |               |      |
| ECBE01SET   | Swing away and removable legrests with flip-up footrests                                                 |                          |            |               |      |
| EVOE09      | Flip-up footrests upholstered with polyether and <b>neoprene / platilon / Lagoprene</b> (price increase) |                          |            |               |      |
|             | Height of footrest to be filled in on drawing                                                            |                          |            |               |      |
|             |                                                                                                          |                          |            |               |      |
|             | Headrest                                                                                                 |                          |            |               |      |
| ECSTE02     | Headrest upholstered with polyether and neoprene / platilon / Lagoprene (price increase)                 |                          |            |               |      |
| FCSTF03     | PU-foam (price increase)                                                                                 |                          |            |               |      |

|          | Lateral support:                                                                                       |     |
|----------|--------------------------------------------------------------------------------------------------------|-----|
| ECSTE01L | Lateral support left, upholstered with polyether and neoprene / platilon / Lagoprene (price increase)  | В Н |
| ECSTE01R | Lateral support right, upholstered with polyether adn neoprene / platilon / Lagoprene (price increase) | В Н |
|          | Legsupport and legstrap:                                                                               |     |
| EKUI01   | Legstrap (adjustable) made of neoprene (price increase)                                                | L H |
|          |                                                                                                        |     |
|          | Stainless steel rails:                                                                                 |     |
| ETOO03   | Rails for stainless steel bedpan Ø 30 cm (price increase)                                              |     |
| ETOO06   | Rails for stainless steel toilet bucket Ø 30 cm (price increase)                                       |     |
| ETOO05   | Rails for plastic toilet bucket (price increase)                                                       |     |
|          |                                                                                                        |     |
|          | Bedpan/bucket:                                                                                         |     |
| ETOO02   | Stainless steel bedpan with lid (price increase, recommended for suitcase)                             |     |
| ETOO04   | Stainlesssteel toilet bucket with lid (price increase)                                                 |     |
| ETOO01   | Grey plastic toilet bucket with lid (price increase)                                                   |     |
|          |                                                                                                        |     |
|          | Upholstery:                                                                                            |     |
|          | Platilon: Red / Blue / Green / Gray / Black / Marine                                                   |     |
|          | Neoprene: Black                                                                                        |     |
|          | Lagoprene: Pink / Blue / Black                                                                         |     |
|          |                                                                                                        |     |
| ECDRT02  | Suitcase with wheels                                                                                   |     |
|          | Attention! Some options limit the options for transportation in a suitcase                             |     |
|          |                                                                                                        |     |
|          |                                                                                                        |     |
|          |                                                                                                        |     |
|          | Supplier:                                                                                              |     |
|          | Adress:                                                                                                |     |
|          | Auress.                                                                                                |     |
|          | Postal code and City:                                                                                  |     |
|          | Telephone:                                                                                             |     |
|          | I I EIEDHUHE.                                                                                          |     |