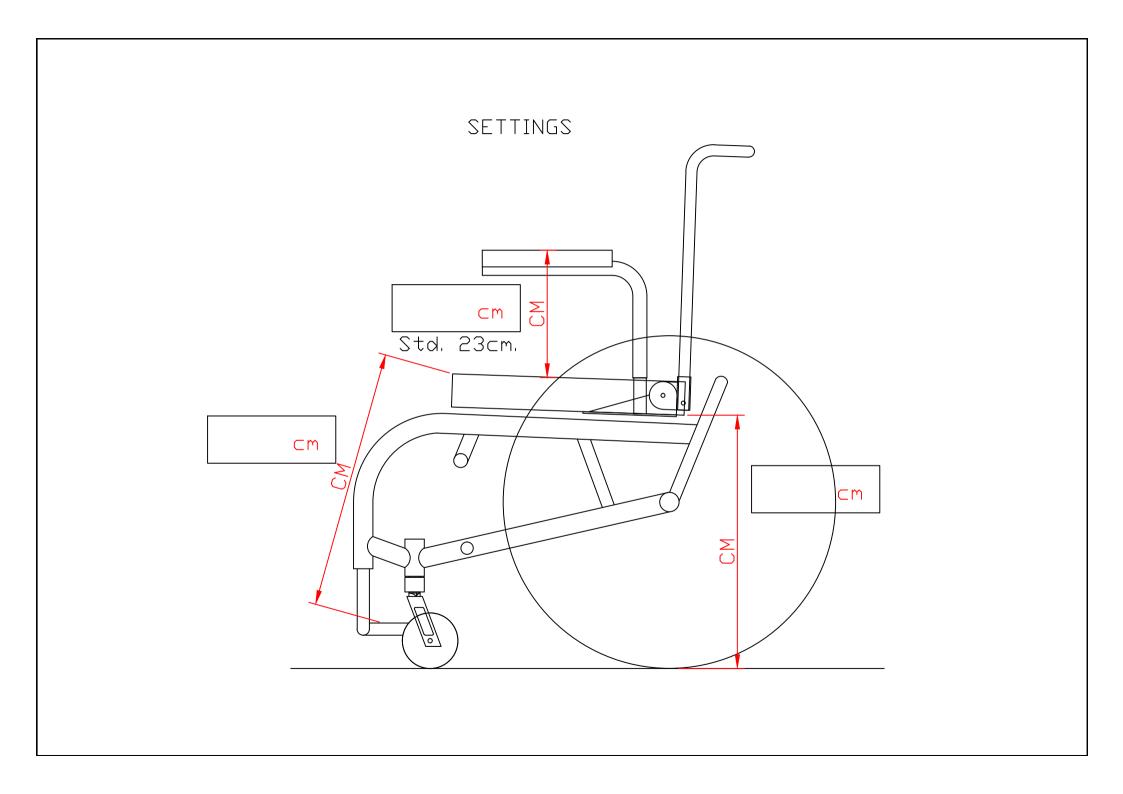

Prefitform Lagooni Compact attended propelled Questions during the pre-fit? + 31 (0) 174-281551

|             | Frame:                                                                                                   |                          |            |               |      |
|-------------|----------------------------------------------------------------------------------------------------------|--------------------------|------------|---------------|------|
| ECFRA05     | Aluminium Compact frame 4 swivel wheels and high-low system                                              |                          |            |               |      |
|             |                                                                                                          |                          |            |               |      |
|             | Seat:                                                                                                    |                          |            |               |      |
| EZIT01      | Seat upholstered with polyether and neoprene / platilon / Lagoprene                                      | Opening front / rear / r | niddle / I | eft / right / | none |
|             | Standard width measurements 40-42-44-46 cm                                                               |                          | W          | D             | ΟØ   |
| EZIT07      | Fill up part (price increase)                                                                            |                          |            |               |      |
| EZIT08      | Abduction part (price increase)                                                                          |                          |            |               |      |
|             | Measurements and opening size to be filled in on drawing                                                 |                          |            | <del>-</del>  |      |
|             |                                                                                                          |                          |            |               |      |
|             | Backrest:                                                                                                |                          |            |               | _    |
|             | Backrest (width is equal to seatwidth)                                                                   |                          | W          | H 48 cm       |      |
| ECRUG01     | Backrest covered with black water resistant canvas                                                       |                          | W          | Н             |      |
| ECRUG01B    | Backrest upholstered with polyether and neoprene / platilon / Lagoprene (price increase)                 |                          | W          | Н             |      |
| ECRUG01BZIJ | Backrest with lateral support (price increase)                                                           |                          |            |               |      |
|             | Measurements to be filled in on drawing                                                                  |                          |            |               |      |
|             |                                                                                                          |                          |            |               |      |
|             | Armrests:                                                                                                |                          |            |               |      |
| ECARM02     | Swing away aluminium armrests H 23 cm                                                                    |                          |            |               |      |
| ECARM04     | Swing away aluminium armrests deviant height (price increase)                                            |                          |            |               |      |
| ECARM03B    | Swing away aluminium armrests with horizontal angle (price increase)                                     |                          |            |               |      |
| ECARM05     | Standard armpads left and right                                                                          |                          |            |               | _    |
| ECARM06     | Armpad upholstered with polyether and neoprene / platilon / Lagoprene (price increase)                   |                          | W          | L             |      |
|             | Armpad extended forwards / backwards                                                                     |                          | cm         |               |      |
|             | Measurements to be filled in on drawing                                                                  |                          |            |               |      |
|             |                                                                                                          |                          |            |               |      |
|             | Footrests:                                                                                               |                          |            |               |      |
| ECBE01SET   | Swing away and removable legrests with flip-up footrests                                                 |                          |            |               |      |
| EVOE09      | Flip-up footrests upholstered with polyether and <b>neoprene / platilon / Lagoprene</b> (price increase) |                          |            |               |      |
|             | Height of footrest to be filled in on drawing                                                            |                          |            |               |      |
|             |                                                                                                          |                          |            |               |      |
|             | Headrest                                                                                                 |                          |            |               |      |
| ECSTE02     | Headrest upholstered with polyether and neoprene / platilon / Lagoprene (price increase)                 |                          |            |               |      |
| FCSTF03     | PU-foam (price increase)                                                                                 |                          |            |               |      |