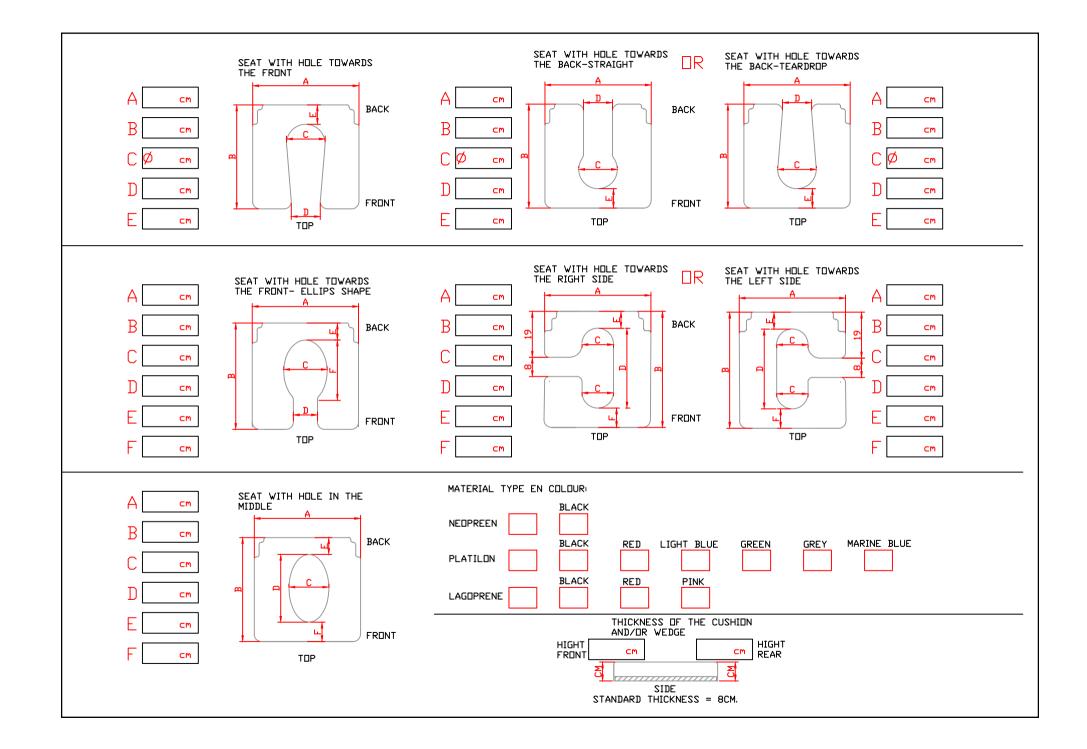

Swing away aluminium armrest with horizontal angle (price increase)

ECARM03J

Prefitform Lagooni Junior Special

|                         | Frame:                                                                                                                                        |                                                     |
|-------------------------|-----------------------------------------------------------------------------------------------------------------------------------------------|-----------------------------------------------------|
| ECFRA09JS               | Boxframe aluminium Junior Special with high/low system and 24" combo wheels (standard)                                                        |                                                     |
| ECFRA09JS-20            | Boxframe aluminium Junior Special with high/low system and 20" fibre spoke wheels (price increase)                                            |                                                     |
| ECFRA09JS-26            | Boxframe aluminium Junior Special with high/low system and 26" fibre spoke wheels (price increase)                                            |                                                     |
| EFRA10                  | Removing bended support tube                                                                                                                  |                                                     |
|                         | Wheels and pushrims:                                                                                                                          |                                                     |
| EWIE02                  | Rubber pushrim covers for extra grip (price increase)                                                                                         |                                                     |
| EWIE11                  | Pushrims mounted against wheels (price increase)                                                                                              |                                                     |
| EWIE10                  | Without pushrims (price increase)                                                                                                             |                                                     |
| EWIE12                  | Pushrims with tetranops (price increase)                                                                                                      |                                                     |
| EWIE14                  | Wheels mounted closer to frame (price increase)                                                                                               |                                                     |
|                         | Brakes:                                                                                                                                       |                                                     |
| ECREM01                 | Brakes with angle lock (standard)                                                                                                             |                                                     |
| EREM05                  | Extending brakes (price increase)                                                                                                             |                                                     |
| ECREM06                 | Scissor brakes (price increase)                                                                                                               |                                                     |
|                         | Seat:                                                                                                                                         |                                                     |
| EZIT02                  | Seat upholstered with polyether and neoprene / platilon / Lagoprene                                                                           | Opening front / rear / middle / left / right / none |
|                         | Standard width measurements 40-42-44-46 cm                                                                                                    | W D OØ                                              |
| EZIT07                  | Fill up part (price increase)                                                                                                                 |                                                     |
| EZIT08                  | Abduction part (price increase)                                                                                                               |                                                     |
|                         | Measurements and opening size to be filled in on drawing                                                                                      |                                                     |
|                         | Backrest:                                                                                                                                     |                                                     |
|                         | Backrest (width is equal to seatwidth)                                                                                                        | W H 48 cm                                           |
| ECRUG20                 | Backrest covered with black water resistant canvas Junior                                                                                     | W H                                                 |
|                         | Packroat asymptotic polyether and peoprope (platilen (Lagoprope (price increase))                                                             | W H                                                 |
| ECRUG20B                | backrest covered with polyether and <b>neoprene / platnon / Lagoprene</b> (price increase)                                                    |                                                     |
|                         | Backrest covered with polyether and <b>neoprene / platilon / Lagoprene</b> (price increase)<br>Backrest with lateral support (price increase) | W H                                                 |
| ECRUG20B<br>ECRUG20BZIJ |                                                                                                                                               |                                                     |
|                         | Backrest with lateral support (price increase)                                                                                                |                                                     |
|                         | Backrest with lateral support (price increase)<br>Measurements to be filled in on drawing                                                     |                                                     |
| ECRUG20BZIJ             | Backrest with lateral support (price increase)<br>Measurements to be filled in on drawing<br>Armrests:                                        |                                                     |

| ECARM05          | Standard armpads left and right                                                                             |       |
|------------------|-------------------------------------------------------------------------------------------------------------|-------|
| ECARM06J         | Armpad upholstered with polyether and neoprene / platilon / Lagoprene (price increase)                      | WL    |
|                  | Armpad extended forwards / backwards                                                                        | cm    |
|                  | Measurements to be filled in on drawing                                                                     |       |
|                  |                                                                                                             |       |
|                  | Footrests:                                                                                                  |       |
| ECVOE04          | One piece footrest with polyether en neoprene / platilon / Lagoprene Junior                                 |       |
| ECB01SET         | Swing away and removable legrests with flip-up footrests                                                    |       |
| EVOE09           | Padding with polyether and neoprene / platilon / Lagoprene flip-up footrests (price increase)               |       |
| ECVOE010         | Flip-up footrest (one piece backwards) max LLL 35 cm                                                        |       |
|                  | Height of footrest to be filled in on drawing                                                               |       |
|                  |                                                                                                             |       |
|                  | Anti-tip:                                                                                                   |       |
| ECATI01          | Anti-tip system with pedal and quick release pin (price increase)                                           |       |
|                  |                                                                                                             |       |
|                  | Headrest                                                                                                    |       |
| ECSTE02          | Headrest upholstered with polyether and neoprene / platilon / Lagoprene (price increase)                    |       |
| ECSTE03          | PU-foam (price increase)                                                                                    |       |
|                  |                                                                                                             |       |
|                  | Lateral support:                                                                                            |       |
| ECSTE01L         | Lateral support left, upholstered with polyether and neoprene / platilon / Lagoprene (price increase)       | B H B |
| ECSTE01R         | Lateral support right, upholstered with polyether adn neoprene / platilon / Lagoprene (price increase)      | B H   |
|                  |                                                                                                             |       |
|                  | Legsupport and legstrap:                                                                                    |       |
| EKUI02           | Calf protector (price increase)                                                                             |       |
| EKUI01           | Legstrap (adjustable) made of neoprene (price increase)                                                     | L H   |
|                  |                                                                                                             |       |
|                  | Stainless steel rails:                                                                                      |       |
| ETOO03           | Rails for stainless steel bedpan Ø 30 cm (price increase)                                                   |       |
| ETOO06           | Rails for stainless steel toilet bucket Ø 30 cm (price increase)                                            |       |
| ETOO05           | Rails for plastic toilet bucket (price increase)                                                            |       |
|                  |                                                                                                             |       |
| ETOO02           | Bedpan/bucket:<br>Stainless steel bedpan with lid (price increase, recommended for suitcase)                |       |
| ETOO02<br>ETOO04 | Stainless steel bedpan with lid (price increase)<br>Stainless steel toilet bucket with lid (price increase) |       |
|                  |                                                                                                             |       |
| ETOO01           | Grey plastic toilet bucket with lid (price increase)                                                        |       |
|                  | Upholstery:                                                                                                 |       |
|                  | Platilon: Red / Blue / Green / Gray / Black / Marine                                                        |       |
|                  | Neoprene: Black                                                                                             |       |
|                  | וופטעובווב. טומטת                                                                                           |       |
|                  | Lagoprene: Pink / Blue / Black                                                                              |       |