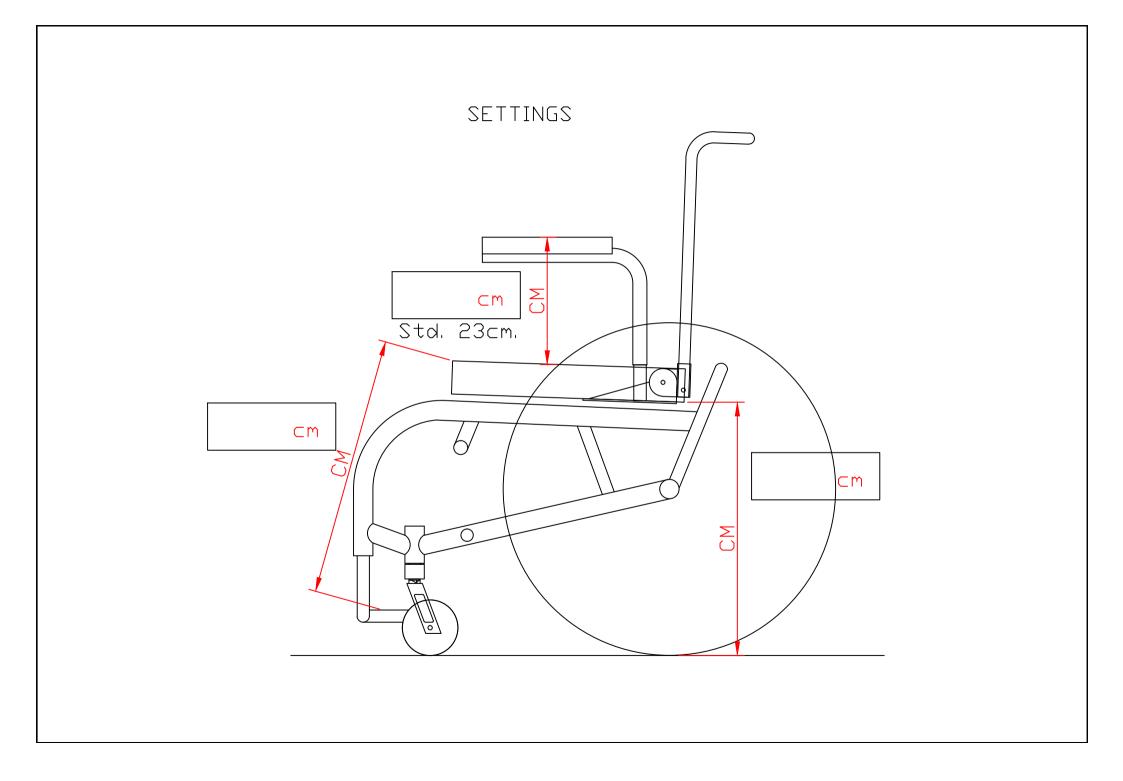

Swing away aluminium armrest with horizontal angle (price increase)

ECARM03J

Prefitform Lagooni Junior Special

|                         | Frame:                                                                                                                                        |                                                     |
|-------------------------|-----------------------------------------------------------------------------------------------------------------------------------------------|-----------------------------------------------------|
| ECFRA09JS               | Boxframe aluminium Junior Special with high/low system and 24" combo wheels (standard)                                                        |                                                     |
| ECFRA09JS-20            | Boxframe aluminium Junior Special with high/low system and 20" fibre spoke wheels (price increase)                                            |                                                     |
| ECFRA09JS-26            | Boxframe aluminium Junior Special with high/low system and 26" fibre spoke wheels (price increase)                                            |                                                     |
| EFRA10                  | Removing bended support tube                                                                                                                  |                                                     |
|                         | Wheels and pushrims:                                                                                                                          |                                                     |
| EWIE02                  | Rubber pushrim covers for extra grip (price increase)                                                                                         |                                                     |
| EWIE11                  | Pushrims mounted against wheels (price increase)                                                                                              |                                                     |
| EWIE10                  | Without pushrims (price increase)                                                                                                             |                                                     |
| EWIE12                  | Pushrims with tetranops (price increase)                                                                                                      |                                                     |
| EWIE14                  | Wheels mounted closer to frame (price increase)                                                                                               |                                                     |
|                         | Brakes:                                                                                                                                       |                                                     |
| ECREM01                 | Brakes with angle lock (standard)                                                                                                             |                                                     |
| EREM05                  | Extending brakes (price increase)                                                                                                             |                                                     |
| ECREM06                 | Scissor brakes (price increase)                                                                                                               |                                                     |
|                         | Seat:                                                                                                                                         |                                                     |
| EZIT02                  | Seat upholstered with polyether and neoprene / platilon / Lagoprene                                                                           | Opening front / rear / middle / left / right / none |
|                         | Standard width measurements 40-42-44-46 cm                                                                                                    | W D OØ                                              |
| EZIT07                  | Fill up part (price increase)                                                                                                                 |                                                     |
| EZIT08                  | Abduction part (price increase)                                                                                                               |                                                     |
|                         | Measurements and opening size to be filled in on drawing                                                                                      |                                                     |
|                         | Backrest:                                                                                                                                     |                                                     |
|                         | Backrest (width is equal to seatwidth)                                                                                                        | W H 48 cm                                           |
| ECRUG20                 | Backrest covered with black water resistant canvas Junior                                                                                     | W H                                                 |
|                         | Packroat asymptotic polyether and peoprope (platilen (Lagoprope (price increase))                                                             | W H                                                 |
| ECRUG20B                | backrest covered with polyether and <b>neoprene / platnon / Lagoprene</b> (price increase)                                                    |                                                     |
|                         | Backrest covered with polyether and <b>neoprene / platilon / Lagoprene</b> (price increase)<br>Backrest with lateral support (price increase) | W H                                                 |
| ECRUG20B<br>ECRUG20BZIJ |                                                                                                                                               |                                                     |
|                         | Backrest with lateral support (price increase)                                                                                                |                                                     |
|                         | Backrest with lateral support (price increase)<br>Measurements to be filled in on drawing                                                     |                                                     |
| ECRUG20BZIJ             | Backrest with lateral support (price increase)<br>Measurements to be filled in on drawing<br>Armrests:                                        |                                                     |

| ECARM05          | Standard armpads left and right                                                                             |       |
|------------------|-------------------------------------------------------------------------------------------------------------|-------|
| ECARM06J         | Armpad upholstered with polyether and neoprene / platilon / Lagoprene (price increase)                      | WL    |
|                  | Armpad extended forwards / backwards                                                                        | cm    |
|                  | Measurements to be filled in on drawing                                                                     |       |
|                  |                                                                                                             |       |
|                  | Footrests:                                                                                                  |       |
| ECVOE04          | One piece footrest with polyether en neoprene / platilon / Lagoprene Junior                                 |       |
| ECB01SET         | Swing away and removable legrests with flip-up footrests                                                    |       |
| EVOE09           | Padding with polyether and neoprene / platilon / Lagoprene flip-up footrests (price increase)               |       |
| ECVOE010         | Flip-up footrest (one piece backwards) max LLL 35 cm                                                        |       |
|                  | Height of footrest to be filled in on drawing                                                               |       |
|                  |                                                                                                             |       |
|                  | Anti-tip:                                                                                                   |       |
| ECATI01          | Anti-tip system with pedal and quick release pin (price increase)                                           |       |
|                  |                                                                                                             |       |
|                  | Headrest                                                                                                    |       |
| ECSTE02          | Headrest upholstered with polyether and neoprene / platilon / Lagoprene (price increase)                    |       |
| ECSTE03          | PU-foam (price increase)                                                                                    |       |
|                  |                                                                                                             |       |
|                  | Lateral support:                                                                                            |       |
| ECSTE01L         | Lateral support left, upholstered with polyether and neoprene / platilon / Lagoprene (price increase)       | B H B |
| ECSTE01R         | Lateral support right, upholstered with polyether adn neoprene / platilon / Lagoprene (price increase)      | B H   |
|                  |                                                                                                             |       |
|                  | Legsupport and legstrap:                                                                                    |       |
| EKUI02           | Calf protector (price increase)                                                                             |       |
| EKUI01           | Legstrap (adjustable) made of neoprene (price increase)                                                     | L H   |
|                  |                                                                                                             |       |
|                  | Stainless steel rails:                                                                                      |       |
| ETOO03           | Rails for stainless steel bedpan Ø 30 cm (price increase)                                                   |       |
| ETOO06           | Rails for stainless steel toilet bucket Ø 30 cm (price increase)                                            |       |
| ETOO05           | Rails for plastic toilet bucket (price increase)                                                            |       |
|                  |                                                                                                             |       |
| ETOO02           | Bedpan/bucket:<br>Stainless steel bedpan with lid (price increase, recommended for suitcase)                |       |
| ETOO02<br>ETOO04 | Stainless steel bedpan with lid (price increase)<br>Stainless steel toilet bucket with lid (price increase) |       |
|                  |                                                                                                             |       |
| ETOO01           | Grey plastic toilet bucket with lid (price increase)                                                        |       |
|                  | Upholstery:                                                                                                 |       |
|                  | Platilon: Red / Blue / Green / Gray / Black / Marine                                                        |       |
|                  | Neoprene: Black                                                                                             |       |
|                  | וופטעובווב. טומטת                                                                                           |       |
|                  | Lagoprene: Pink / Blue / Black                                                                              |       |