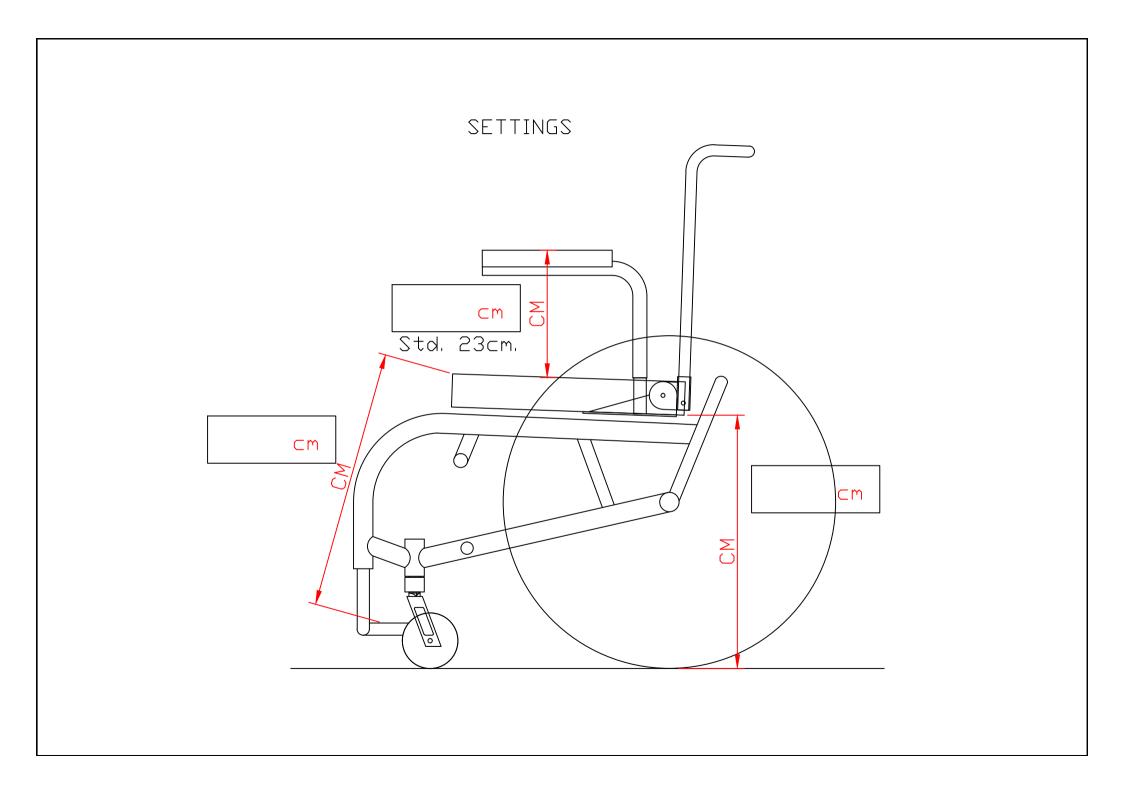

## Prefitform Lagooni Junior XS

Frame: ECFRA07 Boxframe aluminium Junior XS with adjustable backrest and 24" combo wheels (standard) Boxframe aluminium Junior XS with adjustable backrest and 20" fibre spoke wheels (price increase) **ECFRA07-20** Boxframe aluminium Junior XS with adjustable backrest and 26" fibre spoke wheels (price increase) **ECFRA07-26** Wheels and pushrims: Rubber pushrim covers for extra grip (price increase) EWIE02 Pushrims mounted against wheels (price increase) EWIE11 EWIE10 Without pushrims (price increase) EWIE12 Pushrims with tetranops (price increase) Wheels mounted closer to frame (price increase) EWIE14 Brakes: ECREM01 Brakes with angle lock (standard) EREM05 Extending brakes (price increase) ECREM06 Scissor brakes (price increase) Seat: EZIT02XS Seat upholstered with polyether and neoprene / platilon / Lagoprene Opening front / rear / middle / none Standard width measurements 30-32-34-36 cm W ID ΟØ Fill up part (price increase) EZIT07 EZIT08 Abduction part (price increase) Measurements and opening size to be filled in on drawing Backrest: H 48 cm Backrest (width is equal to seatwidth) ECRUG23 Backrest covered with black water resistant canvas Junior Backrest covered with polyether and neoprene / platilon / Lagoprene (price increase) ECRUG23B Measurements to be filled in on drawing

|                  | Armrests:                                                                                              |                |
|------------------|--------------------------------------------------------------------------------------------------------|----------------|
| ECARM03          | Swing away aluminium armrests H 16 cm                                                                  |                |
| ECARM04          | Swing away aluminium armrests custom height (price increase)                                           |                |
| ECARM03J         | Swing away aluminium armrest with horizontal angle (price increase)                                    |                |
| ECARM05          | Standard armpads left and right                                                                        |                |
| ECARM06J         | Armpad upholstered with polyether and neoprene / platilon / Lagoprene (price increase)                 | W L            |
|                  | Armpad extended forwards / backwards                                                                   | cm             |
|                  | Measurements to be filled in on drawing                                                                |                |
|                  | Footrests:                                                                                             |                |
| ECVOE09          | One piece footrest with polyether en neoprene / platilon / Lagoprene Junior                            |                |
| ECVOE010         | Flip-up footrest (one piece backwards) max LLL 35 cm                                                   |                |
|                  | Height of footrest to be filled in on drawing                                                          |                |
|                  |                                                                                                        |                |
|                  | Anti-tip:                                                                                              |                |
| ECATI01          | Anti-tip system with pedal and quick release pin (price increase)                                      |                |
|                  |                                                                                                        | ·              |
|                  | Headrest                                                                                               |                |
| ECSTE02          | Headrest upholstered with polyether and neoprene / platilon / Lagoprene (price increase)               |                |
| ECSTE03          | PU-foam (price increase)                                                                               |                |
|                  |                                                                                                        |                |
|                  | Lateral support:                                                                                       | [ <del>-</del> |
| ECSTE01L         | Lateral support left, upholstered with polyether and neoprene / platilon / Lagoprene (price increase)  | В Н            |
| ECSTE01R         | Lateral support right, upholstered with polyether adn neoprene / platilon / Lagoprene (price increase) | В Н            |
|                  |                                                                                                        |                |
| <b>-</b> 1/1/100 | Legsupport and legstrap:                                                                               |                |
| EKUI02           | Calf protector (price increase)                                                                        |                |
| EKUI01           | Legstrap (adjustable) made of neoprene (price increase)                                                | L H            |
|                  | Otalista a start with                                                                                  |                |
| ET0007           | Stainless steel rails:                                                                                 |                |
| ETO007           | Rails for plastic toilet bucket (price increase)                                                       |                |
|                  | Bedpan/bucket:                                                                                         |                |
| ETOO08           | Blue plastic toilet bucket with lid (price increase)                                                   |                |
|                  |                                                                                                        |                |
|                  | Upholstery:                                                                                            |                |
|                  | Platilon: Red / Blue / Green / Gray / Black / Marine                                                   |                |
|                  | Neoprene: Black                                                                                        |                |
|                  | Lagoprene: Pink / Blue / Black                                                                         |                |
|                  |                                                                                                        |                |