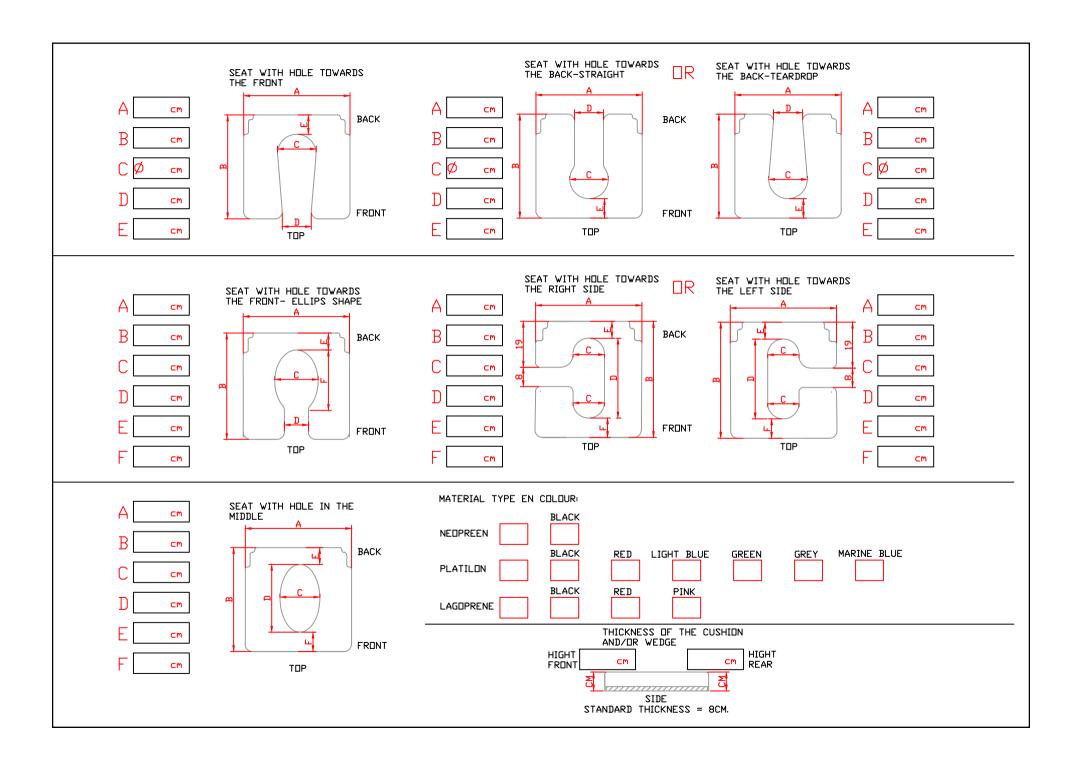

## Prefitform Lagooni Junior XS

Frame: ECFRA07 Boxframe aluminium Junior XS with adjustable backrest and 24" combo wheels (standard) Boxframe aluminium Junior XS with adjustable backrest and 20" fibre spoke wheels (price increase) **ECFRA07-20** Boxframe aluminium Junior XS with adjustable backrest and 26" fibre spoke wheels (price increase) **ECFRA07-26** Wheels and pushrims: Rubber pushrim covers for extra grip (price increase) EWIE02 Pushrims mounted against wheels (price increase) EWIE11 EWIE10 Without pushrims (price increase) EWIE12 Pushrims with tetranops (price increase) Wheels mounted closer to frame (price increase) EWIE14 Brakes: ECREM01 Brakes with angle lock (standard) EREM05 Extending brakes (price increase) ECREM06 Scissor brakes (price increase) Seat: EZIT02XS Seat upholstered with polyether and neoprene / platilon / Lagoprene Opening front / rear / middle / none Standard width measurements 30-32-34-36 cm W ID ΟØ Fill up part (price increase) EZIT07 EZIT08 Abduction part (price increase) Measurements and opening size to be filled in on drawing Backrest: H 48 cm Backrest (width is equal to seatwidth) ECRUG23 Backrest covered with black water resistant canvas Junior Backrest covered with polyether and neoprene / platilon / Lagoprene (price increase) ECRUG23B Measurements to be filled in on drawing