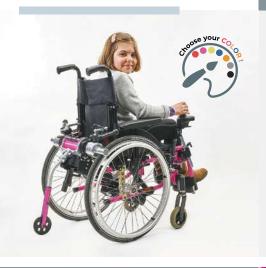

## **A SMALLER VERSION FOR CHILDREN**

LIGHT DRIVE<sup>2</sup> Mini is instinctive, simple and easy to drive.

It encourages children's independence helping with the social development.

LIGHT DRIVE<sup>2</sup> Mini can be refitted as the child grows allowing to change chair without changing power add-on.