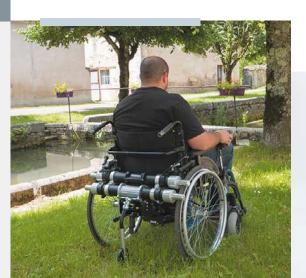

## **HEAVY DUTY VERSION FOR USERS ABOVE** 120 KG

The extra-solid LIGHT DRIVE<sup>2</sup> Plus supports user's weight up to 240 kg.

Rugged and robust it enables users to enjoy the advantages of four powerful motors while keeping the lightness and mobility of a manual wheelchair.