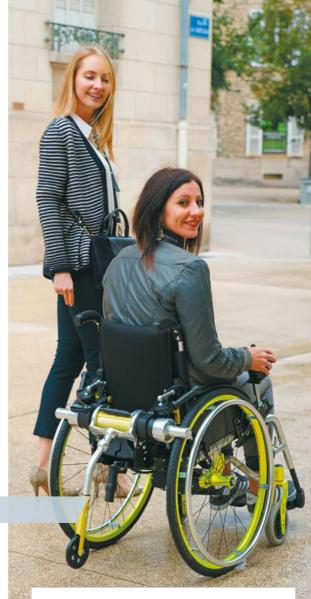

# THE LIGHT ASSIST<sup>2</sup>

Effortless pushing of the wheelchair for the attendant

Efficient and safe maneuvers

Speed control and braking aid

Journeys together become easier

Independence to go where you want