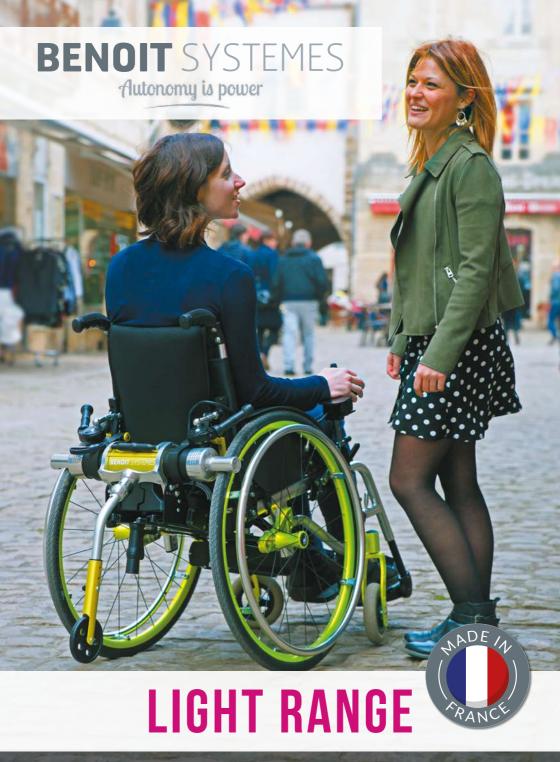

# POWER

Using the inherent strengths of manual wheelchairs, our power add-ons give people the freedom to tackle many terrains, remove the logistical problems and turn the journeys into more about the destination than the challenge of getting there.

## THE FEATURES OF OUR POWER ADD-ONS



# Robust and proven technology with strong backup. $\bigcirc\bigcirc$



# HOW DOES IT WORK?

You will be surprised by the lightness and simplicity of use of our power add-ons. They will not change either the overall dimensions of the chair, the folding ability nor the center of balance.



# 

LIGHT DRIVE TURNS YOUR MANUAL WHEELCHAIR INTO AN ULTRA-LIGHT POWERCHAIR IN SECONDS



DRIVE WITH A JOYSTICK!

ATTENDANT CONTROLLED LIGHT ASSIST TAKES ALL THE EFFORT OUT OF PUSHING THE WHEELCHAIR.



PUSH THE THR