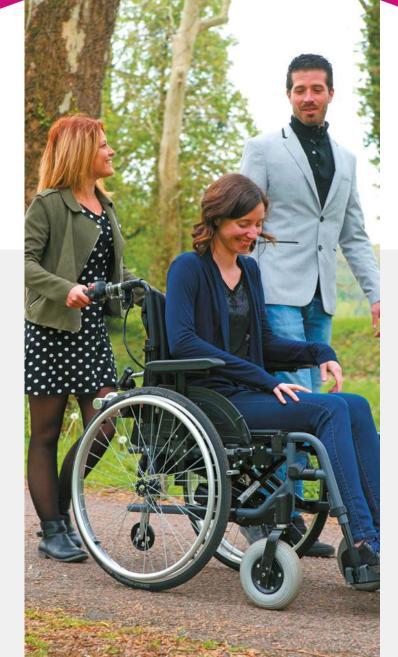

WHEELCHAIR POWER
ASSISTANCE MADE EASY

A POWERFUL & COMPACT

ATTENDANT CONTROLLED POWER ADD-ON

# THE LIGHT ASSIST<sup>2</sup>

Effortless pushing of the wheelchair for the attendant

Efficient and safe maneuvers

Speed control and braking aid

Journeys together become easier

Independence to go where you want