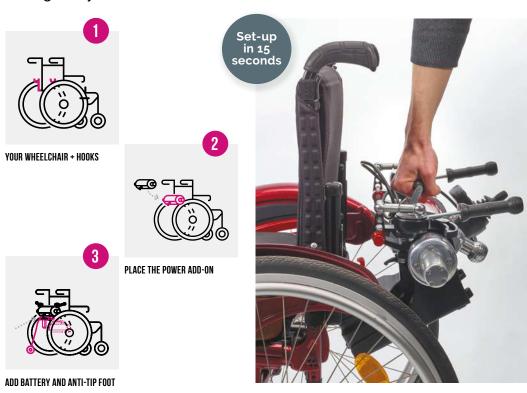

# HOW DOES IT WORK?

You will be surprised by the lightness and simplicity of use of our power add-ons. They will not change either the overall dimensions of the chair, the folding ability nor the center of balance.