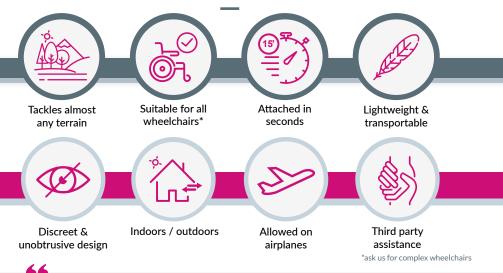

# POWER

Using the inherent strengths of manual wheelchairs, our power add-ons give people the freedom to tackle many terrains, remove the logistical problems and turn the journeys into more about the destination than the challenge of getting there.

## THE FEATURES OF OUR POWER ADD-ONS

# Robust and proven technology with strong backup. $\bigcirc\bigcirc$