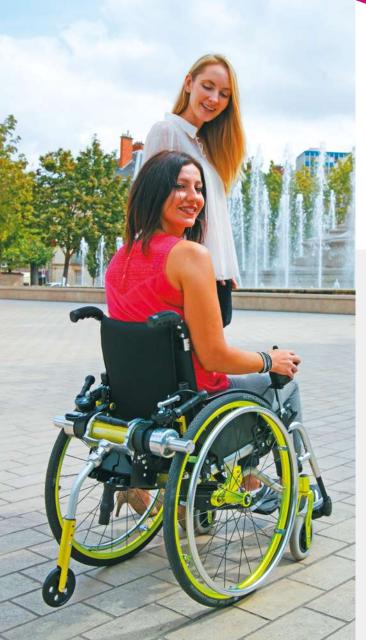

# THE LIGHT ASSIST<sup>2</sup>

Effortless pushing of the wheelchair for the attendant

Efficient and safe maneuvers

Speed control and braking aid

Journeys together become easier

Independence to go where you want

WHEELCHAIR POWER
ASSISTANCE MADE EASY

A POWERFUL & COMPACT

ATTENDANT CONTROLLED POWER ADD-ON