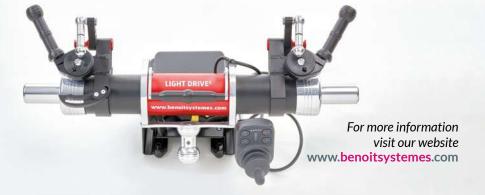

# 

LIGHT DRIVE TURNS YOUR MANUAL WHEELCHAIR INTO AN ULTRA-LIGHT POWERCHAIR IN SECONDS

DRIVE WITH A JOYSTICK!

ATTENDANT CONTROLLED LIGHT ASSIST TAKES ALL THE EFFORT OUT OF PUSHING THE WHEELCHAIR.

PUSH THE THROTTLE HANDLE AND GO!

# THE LIGHT **DRIVE**<sup>2</sup>

Turn your manual wheelchair into an ultra-light power chair in seconds

Transports easily in any vehicle

Free wheel when you need

WHEELCHAIR POWER
ASSISTANCE MADE EASY

A POWERFUL & COMPACT

ATTENDANT CONTROLLED POWER ADD-ON