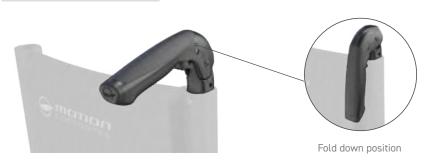

## STROLLER HANDLE AND STABILIZER OPTIONS

← PH04 Stroller handle Not available with the HD option

Slip-on Nylon back upholstery

BH05 ↑

Back

Slip-on Syntech-Suede back upholstery

BH03 **↑** 

BH07 ↑ Slip-on Active-Mesh back upholstery