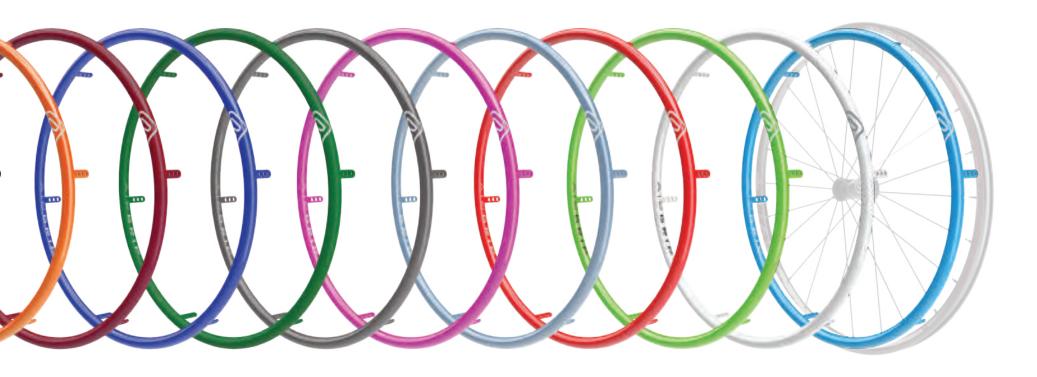

TI05 ↑
Pneumatic 1³/8"
TI08 Pneumatic with
Airless insert 1³/8"

TI06 ↑ Pneumatic HP 1"

TI07 ↑
Pneumatic HP
Schwalbe
Marathon Plus 1"

M HR07 to HR18 →
Newton Air Grip:
Black, Sunkissed Orange,
Burgundy, Sapphire Blue,
Monster Green, Charcoal,
Fuchsia, Steel Blue,
Ferrari Red, Acid Green,
White, Sky Blue