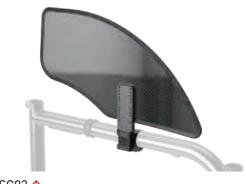

Carbon fiber side guards (fixed)

SG03 ↑ Carbon fiber side guards (removable)

SG06 ↑ Plastic fender side guards (removable)

SG04 ↑ Carbon fiber fender side guards (removable)

SG07 ↑ Side guard clip