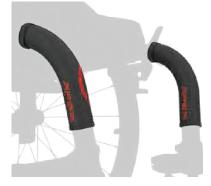

Rear

Tie down location

Front

AC06 ↑ Cane carrier

AC07 ↑
Oxygen tank holder – E type (left)

AC08 ↑ Spoke guards (pair)

AC09 ↑
Footrest neoprene impact guard (pair) –
shown in red

AC10 ↑ Seat pouch