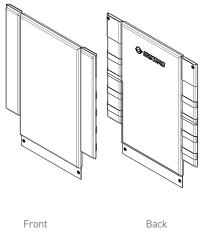

## STROLLER HANDLE AND STABILIZER OPTIONS

← PH04 Stroller handle Not available with the HD option

Slip-on Nylon back upholstery

BH05 ↑

Back

Slip-on Syntech-Suede back upholstery

BH03 **↑** 

BH07 ↑ Slip-on Active-Mesh back upholstery

BH08 ↑ Adjustable tension Active-Mesh back upholstery

<sup>\*</sup> Different colors are available for the Spinergy rear wheels.

TI01 ↑
Soft Urethane 1½"

TI02 ↑ Soft Urethane – Knobby 1³/<sub>8</sub>"

TI04 ↑ Soft Urethane – Shox 1"