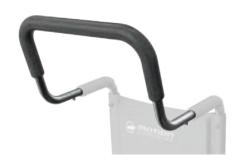

## **PUSH HANDLE OPTIONS**

PH05 ↑ Fold down push handles

PH06 1 Clamp on height adjustable push handle