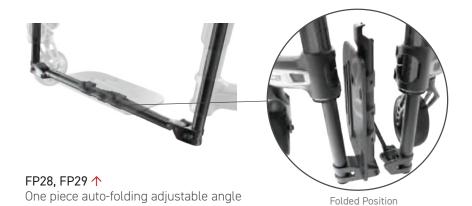

# RIGID WHEELCHAIR FOOTRESTS

FP31 ↑ Adjustable angle – Aluminum (one piece)

Adjustable angle – Carbon fiber with rubber inserts (one piece)

Flip back, adjustable angle – Carbon with rubber inserts (one piece)
FP14 Flip back, adjustable angle – Aluminum (one piece)

One piece adjustable angle flip-up Folded position