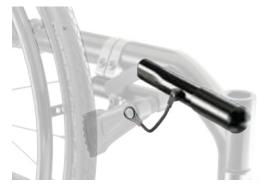

AX01 ↑ Quick release axle

AX02 ↑ Permanent axle

AX03 ↑ Quad release axle

AX04 ↑ Amputee adjustable axle plate

**™ WL08 ↑**Newton wheel lock – push to lock

WL02 ↑ Pull to lock

WL13 ↑ 6" removable extension handle for graid-aid and pull to lock

6" removable extension handle for Newton push to lock

**← WL05** Scissor lock

**™ WL04 ↑**Newton grade aid push to lock (suggested with pneumatic or high pressure tire)

WL06 ↑
Attendant lock (additional set of wheel lock mounted to the back)