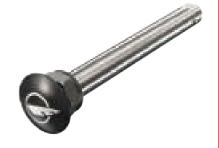

AX01 ↑ Quick release axle

AX02 ↑ Permanent axle

AX03 ↑ Quad release axle

AX04 ↑ Amputee adjustable axle plate

**™ WL08 ↑**Newton wheel lock – push to lock

WL02 ↑ Pull to lock

WL13 ↑ 6" removable extension handle for graid-aid and pull to lock