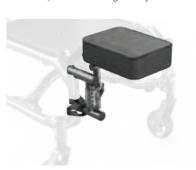

FR32, FR33 ↑
Residual limb support (contoured)

FR10 ↑ Elevating legrest with calf pad, 14"-22" length adjustable