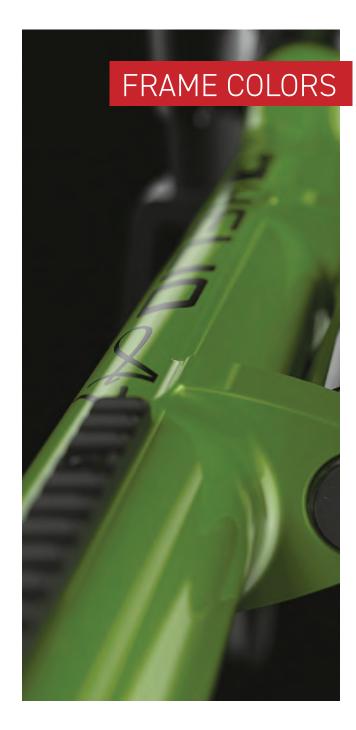

AC13 ↑ Tool kit

AC16 ↑ Motion Composites polo shirt

FC01 ↑
Black or High Gloss Carbon Fiber (if carbon fiber frame)

FC03 ↑ Color

FC99 Custom color Motion Composites can match any desired color

FC10 → Highlight color Ferrari Red

FC11 → Highlight color White

FC12 →
Highlight color
Black

FC13 →
Highlight color
Sunkissed
Orange

FC14 →
Highlight color
Sky Blue

FC15 →
Highlight color
Fuchsia

FC16 →
Highlight color
Acid Green

<sup>&</sup>lt;sup>1</sup> Not available in USA.