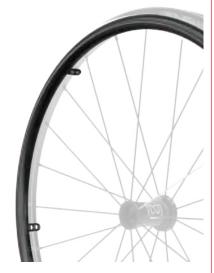

BH08 ↑ Adjustable tension Active-Mesh back upholstery

<sup>\*</sup> Different colors are available for the Spinergy rear wheels.

TI01 ↑
Soft Urethane 1½"

TI02 ↑ Soft Urethane – Knobby 1³/<sub>8</sub>"

TI04 ↑ Soft Urethane – Shox 1"

TI05 ↑
Pneumatic 1³/8"
TI08 Pneumatic with
Airless insert 1³/8"

TI06 ↑ Pneumatic HP 1"

TI07 ↑
Pneumatic HP
Schwalbe
Marathon Plus 1"

M HR07 to HR18 →
Newton Air Grip:
Black, Sunkissed Orange,
Burgundy, Sapphire Blue,
Monster Green, Charcoal,
Fuchsia, Steel Blue,
Ferrari Red, Acid Green,
White, Sky Blue