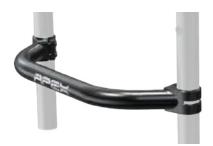

## **PUSH HANDLE OPTIONS**

PH05 ↑ Fold down push handles

PH06 1 Clamp on height adjustable push handle