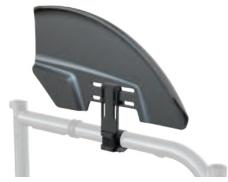

<sup>\*</sup> Most of these armrests are available with the 10" desk length arm pad and with 14" full length arm pad. Please check the availability table on page 30.

SG01 ↑ Plastic side guards (removable)