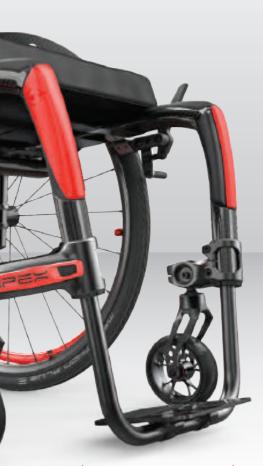

# OPTION

CA13 → Carbon fiber Frog Legs suspension forks - Phase 2

 CA17 to CA19 → Newton UltraCaster Soft-Roll aluminum 4", 5" 6" x 1½"

CA18 (5") CA19 (6")