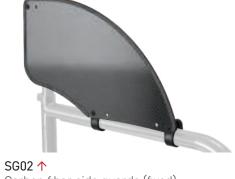

Carbon fiber side guards (fixed)

SG03 ↑ Carbon fiber side guards (removable)

SG06 ↑ Plastic fender side guards (removable)

SG04 ↑ Carbon fiber fender side guards (removable)

SG07 ↑ Side guard clip