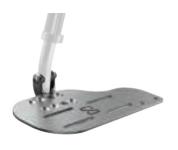

# F00TPLATES

FP01 ↑ Standard - Composite

Newton adjustable angle – Alúminum

Newton adjustable angle - Composite

Newton adjustable angle -Carbon fiber with rubber inserts

Newton adjustable angle extra deep – Aluminum