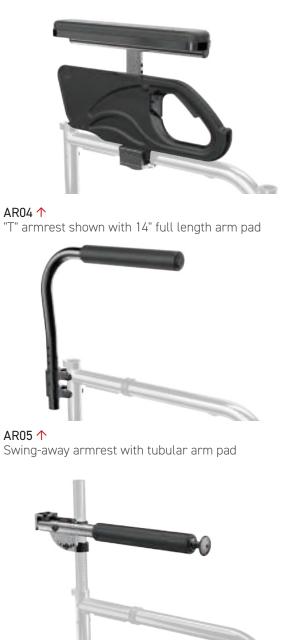

<sup>\*</sup> Most of these armrests are available with the 10" desk length arm pad and with 14" full length arm pad. Please check the availability table on page 30.

SG01 ↑ Plastic side guards (removable)