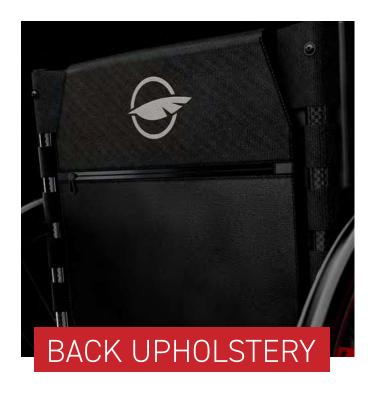

## STROLLER HANDLE AND STABILIZER OPTIONS

← PH04 Stroller handle Not available with the HD option

Slip-on Nylon back upholstery

BH05 ↑

Back

Slip-on Syntech-Suede back upholstery

BH03 **↑** 

BH07 ↑ Slip-on Active-Mesh back upholstery

BH08 ↑ Adjustable tension Active-Mesh back upholstery

<sup>\*</sup> Different colors are available for the Spinergy rear wheels.

TI01 ↑
Soft Urethane 1½"

TI02 ↑ Soft Urethane – Knobby 1³/<sub>8</sub>"

TI04 ↑ Soft Urethane – Shox 1"