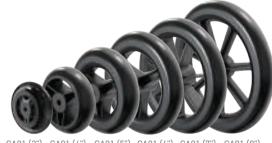

CA01 → Composite wheel w/PU tire (1" width)

CA01 (3") CA01 (4") CA01 (5") CA01 (6") CA01 (7") CA01 (8")

CA10 → Pneumatic casters 6" x 11/4"

CA11 →

Pneumatic casters 8" x 1½"

CA10 (6")

CA11 (8")