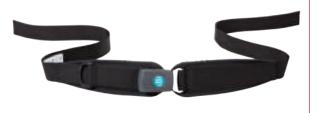

# POSITIONING BELTS

SB01 ↑ Velcro adjustable

SB02 ↑ Auto buckle

SB05 ↑ BodyPoint Hip Belt - 2 point padded

SB06 ↑ BodyPoint Hip Belt - 4 point padded

SB08 ↑ BodyPoint EVOFLEX® Positioning Belt Rehab latch and Band Clamps