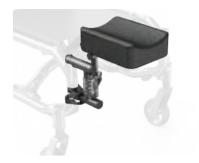

FR32, FR33 ↑
Residual limb support (contoured)

FR10 ↑ Elevating legrest with calf pad, 14"-22" length adjustable