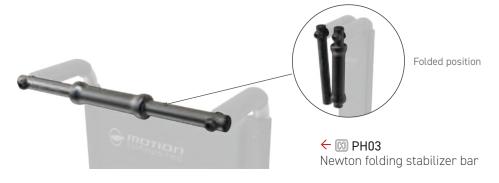

## STROLLER HANDLE AND STABILIZER OPTIONS

← PH04 Stroller handle Not available with the HD option

Slip-on Nylon back upholstery

BH05 ↑

Back

Slip-on Syntech-Suede back upholstery

BH03 **↑** 

BH07 ↑ Slip-on Active-Mesh back upholstery