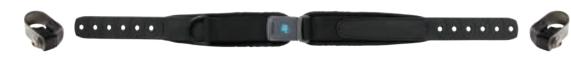

# POSITIONING BELTS

SB01 ↑ Velcro adjustable

SB02 ↑ Auto buckle

SB05 ↑ BodyPoint Hip Belt - 2 point padded

SB06 ↑ BodyPoint Hip Belt - 4 point padded

SB08 ↑ BodyPoint EVOFLEX® Positioning Belt Rehab latch and Band Clamps