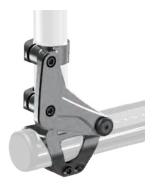

# OPTION

CA13 → Carbon fiber Frog Legs suspension forks - Phase 2

 CA17 to CA19 → Newton UltraCaster Soft-Roll aluminum 4", 5" 6" x 1½"

CA18 (5") CA19 (6")