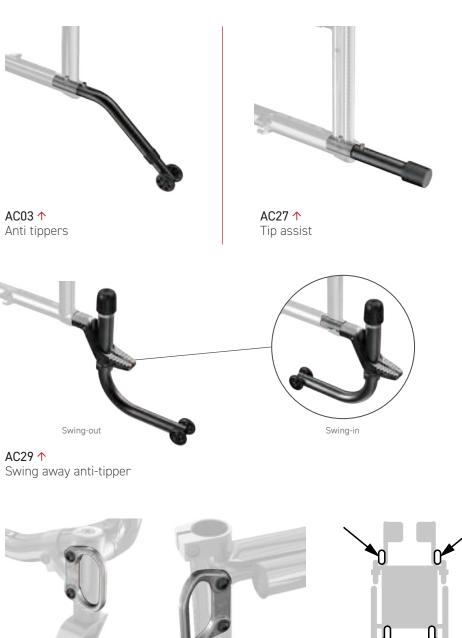

Rear

Tie down location

Front

AC06 ↑ Cane carrier

AC07 ↑
Oxygen tank holder – E type (left)

AC08 ↑ Spoke guards (pair)

AC09 ↑
Footrest neoprene impact guard (pair) –
shown in red

AC10 ↑ Seat pouch