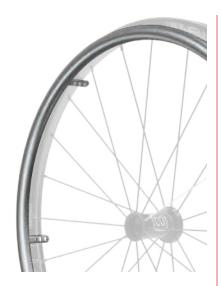

BH08 ↑ Adjustable tension Active-Mesh back upholstery

<sup>\*</sup> Different colors are available for the Spinergy rear wheels.

TI01 ↑
Soft Urethane 1½"

TI02 ↑ Soft Urethane – Knobby 1³/<sub>8</sub>"

TI04 ↑ Soft Urethane – Shox 1"

TI05 ↑
Pneumatic 1³/8"
TI08 Pneumatic with
Airless insert 1³/8"

TI06 ↑ Pneumatic HP 1"

TI07 ↑
Pneumatic HP
Schwalbe
Marathon Plus 1"

M HR07 to HR18 →
Newton Air Grip:
Black, Sunkissed Orange,
Burgundy, Sapphire Blue,
Monster Green, Charcoal,
Fuchsia, Steel Blue,
Ferrari Red, Acid Green,
White, Sky Blue