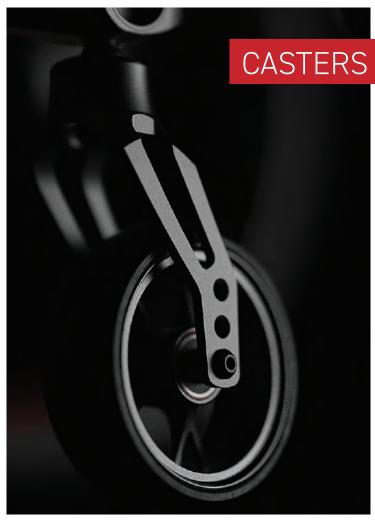

CA01 → Composite wheel w/PU tire (1" width)

CA01 (3") CA01 (4") CA01 (5") CA01 (6") CA01 (7") CA01 (8")

CA10 → Pneumatic casters 6" x 11/4"

CA11 →

Pneumatic casters 8" x 1½"

CA10 (6")

CA11 (8")

### CA14 to CA16 → Newton UltraCaster Soft-Roll composite 4", 5", 6" x 1½"

CA16 (6")

# OPTION

CA13 → Carbon fiber Frog Legs suspension forks - Phase 2

 CA17 to CA19 → Newton UltraCaster Soft-Roll aluminum 4", 5" 6" x 1½"

CA18 (5") CA19 (6")