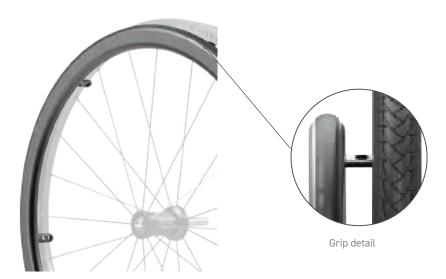

BH08 ↑ Adjustable tension Active-Mesh back upholstery

<sup>\*</sup> Different colors are available for the Spinergy rear wheels.

TI01 ↑
Soft Urethane 1½"

TI02 ↑ Soft Urethane – Knobby 1³/<sub>8</sub>"

TI04 ↑ Soft Urethane – Shox 1"

TI05 ↑
Pneumatic 1³/8"
TI08 Pneumatic with
Airless insert 1³/8"

TI06 ↑ Pneumatic HP 1"

TI07 ↑
Pneumatic HP
Schwalbe
Marathon Plus 1"

M HR07 to HR18 →
Newton Air Grip:
Black, Sunkissed Orange,
Burgundy, Sapphire Blue,
Monster Green, Charcoal,
Fuchsia, Steel Blue,
Ferrari Red, Acid Green,
White, Sky Blue