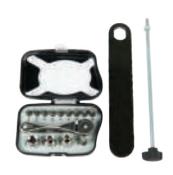

AC13 ↑ Tool kit

AC16 ↑ Motion Composites polo shirt

FC01 ↑
Black or High Gloss Carbon Fiber (if carbon fiber frame)

FC03 ↑ Color

FC99 Custom color Motion Composites can match any desired color

FC10 → Highlight color Ferrari Red