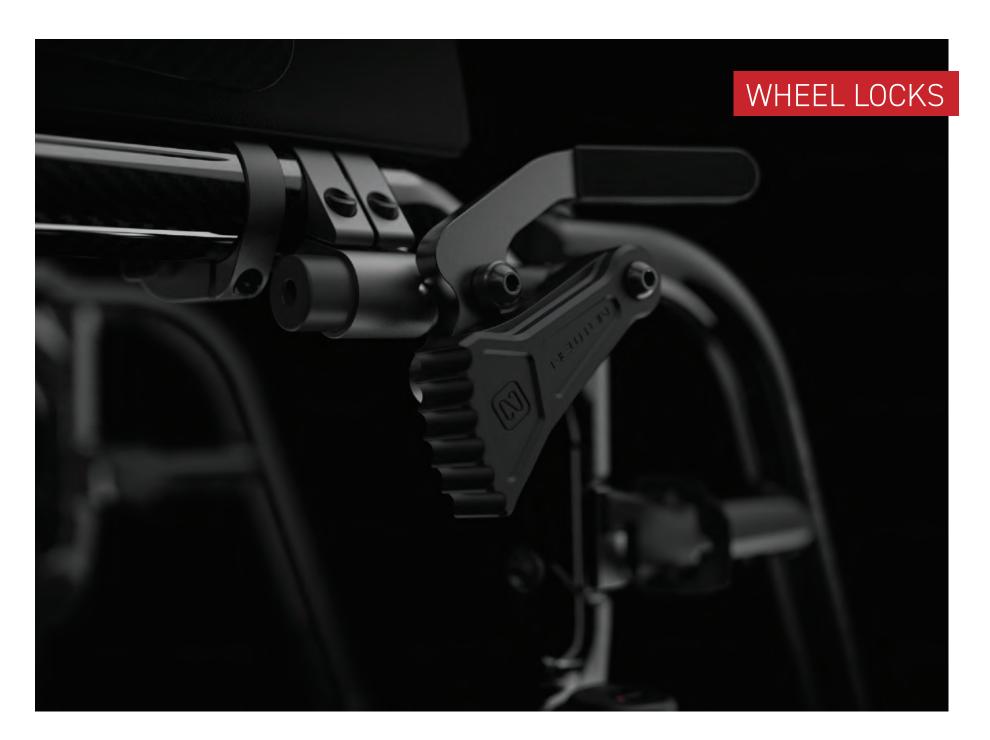

AX01 ↑ Quick release axle

AX02 ↑ Permanent axle

AX03 ↑ Quad release axle

AX04 ↑ Amputee adjustable axle plate

**™ WL08 ↑**Newton wheel lock – push to lock

WL02 ↑ Pull to lock

WL13 ↑ 6" removable extension handle for graid-aid and pull to lock

6" removable extension handle for Newton push to lock

**← WL05** Scissor lock

**™ WL04 ↑**Newton grade aid push to lock (suggested with pneumatic or high pressure tire)

WL06 ↑
Attendant lock (additional set of wheel lock mounted to the back)