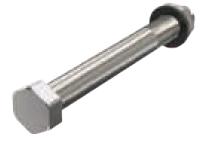

AX01 ↑ Quick release axle

AX02 ↑ Permanent axle

AX03 ↑ Quad release axle

AX04 ↑ Amputee adjustable axle plate

**™ WL08 ↑**Newton wheel lock – push to lock

WL02 ↑ Pull to lock

WL13 ↑ 6" removable extension handle for graid-aid and pull to lock