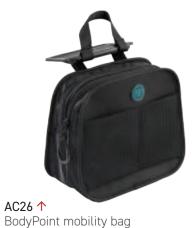

pad and with 14" full length arm pad. Please check the availability table on page 30.





SG01 ↑ Plastic side guards (removable)



Carbon fiber side guards (fixed)



SG03 ↑ Carbon fiber side guards (removable)



SG06 ↑ Plastic fender side guards (removable)



SG04 ↑ Carbon fiber fender side guards (removable)



SG07 ↑ Side guard clip

# POSITIONING BELTS



SB01 ↑ Velcro adjustable



SB02 ↑ Auto buckle



SB05 ↑ BodyPoint Hip Belt - 2 point padded



SB06 ↑ BodyPoint Hip Belt - 4 point padded



SB08 ↑ BodyPoint EVOFLEX® Positioning Belt Rehab latch and Band Clamps





Rear

Tie down location

Front



AC06 ↑ Cane carrier



AC07 ↑
Oxygen tank holder – E type (left)



AC08 ↑ Spoke guards (pair)



AC09 ↑
Footrest neoprene impact guard (pair) –
shown in red



AC10 ↑ Seat pouch









AC13 ↑ Tool kit



AC16 ↑ Motion Composites polo shirt







FC01 ↑
Black or High Gloss Carbon Fiber (if carbon fiber frame)



FC03 ↑ Color

FC99 Custom color Motion Composites can match any desired color

FC10 → Highlight color Ferrari Red



FC11 → Highlight color White



FC12 →
Highlight color
Black



FC13 →
Highlight color
Sunkissed
Orange



FC14 →
Highlight color
Sky Blue



FC15 →
Highlight color
Fuchsia



FC16 →
Highlight color
Acid Green





<sup>&</sup>lt;sup>1</sup> Not available in USA.

| Repro