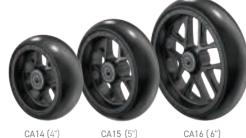

### CA14 to CA16 → Newton UltraCaster Soft-Roll composite 4", 5", 6" x 1½"

CA16 (6")