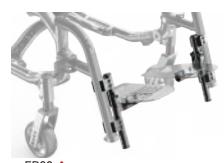

# FOLDING WHEELCHAIR FOOTRESTS

FR03 to FR08, FR15 ↑ Swing-in/swing-out footrest FR01, FR02 Swing away footrest

FR27 to FR30 ↑
Residual limb support (flat cushion)

FR09 ↑
High mount (footplate attached to the hanger with clamps)