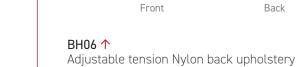

BH08 ↑ Adjustable tension Active-Mesh back upholstery

<sup>\*</sup> Different colors are available for the Spinergy rear wheels.

TI01 ↑
Soft Urethane 1½"

TI02 ↑ Soft Urethane – Knobby 1³/<sub>8</sub>"

TI04 ↑ Soft Urethane – Shox 1"