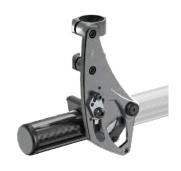

# OPTION

CA13 → Carbon fiber Frog Legs suspension forks - Phase 2

 CA17 to CA19 → Newton UltraCaster Soft-Roll aluminum 4", 5" 6" x 1½"

CA18 (5") CA19 (6")