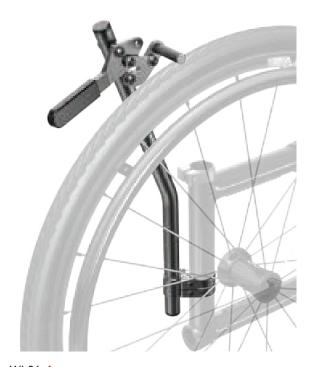

## **PUSH HANDLE OPTIONS**

PH05 ↑ Fold down push handles

PH06 1 Clamp on height adjustable push handle

## STROLLER HANDLE AND STABILIZER OPTIONS

← PH04 Stroller handle Not available with the HD option

Slip-on Nylon back upholstery

BH05 ↑

Back

Slip-on Syntech-Suede back upholstery

BH03 **↑** 

BH07 ↑ Slip-on Active-Mesh back upholstery