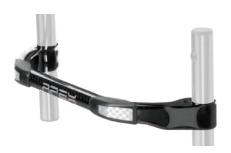

## **PUSH HANDLE OPTIONS**

PH05 ↑ Fold down push handles

PH06 1 Clamp on height adjustable push handle