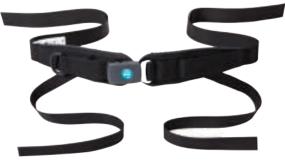

# POSITIONING BELTS

SB01 ↑ Velcro adjustable

SB02 ↑ Auto buckle

SB05 ↑ BodyPoint Hip Belt - 2 point padded

SB06 ↑ BodyPoint Hip Belt - 4 point padded

SB08 ↑ BodyPoint EVOFLEX® Positioning Belt Rehab latch and Band Clamps