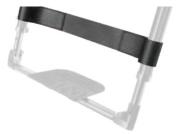

## **PUSH HANDLE OPTIONS**

PH05 ↑ Fold down push handles

PH06 1 Clamp on height adjustable push handle

## STROLLER HANDLE AND STABILIZER OPTIONS

← PH04 Stroller handle Not available with the HD option

Slip-on Nylon back upholstery

BH05 ↑

Back

Slip-on Syntech-Suede back upholstery

BH03 **↑** 

BH07 ↑ Slip-on Active-Mesh back upholstery