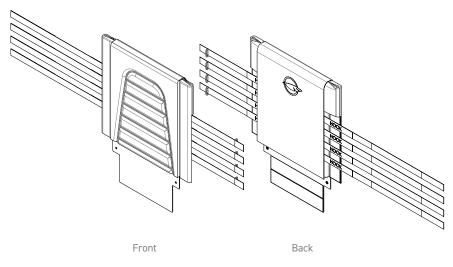

## STROLLER HANDLE AND STABILIZER OPTIONS

← PH04 Stroller handle Not available with the HD option

Slip-on Nylon back upholstery

BH05 ↑

Back

Slip-on Syntech-Suede back upholstery

BH03 **↑** 

BH07 ↑ Slip-on Active-Mesh back upholstery