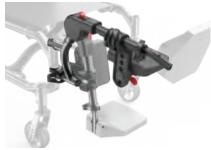

FR32, FR33 ↑
Residual limb support (contoured)

FR10 ↑ Elevating legrest with calf pad, 14"-22" length adjustable