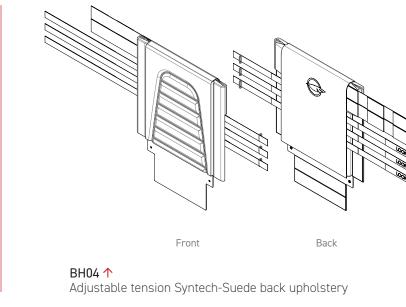

## STROLLER HANDLE AND STABILIZER OPTIONS

← PH04 Stroller handle Not available with the HD option

Slip-on Nylon back upholstery

BH05 ↑

Back

Slip-on Syntech-Suede back upholstery

BH03 **↑** 

BH07 ↑ Slip-on Active-Mesh back upholstery