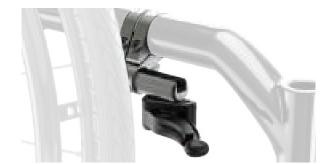

AX01 ↑ Quick release axle

AX02 ↑ Permanent axle

AX03 ↑ Quad release axle

AX04 ↑ Amputee adjustable axle plate

**™ WL08 ↑**Newton wheel lock – push to lock

WL02 ↑ Pull to lock

WL13 ↑ 6" removable extension handle for graid-aid and pull to lock

6" removable extension handle for Newton push to lock

**← WL05** Scissor lock

**™ WL04 ↑**Newton grade aid push to lock (suggested with pneumatic or high pressure tire)

WL06 ↑
Attendant lock (additional set of wheel lock mounted to the back)