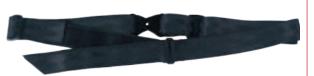

# POSITIONING BELTS

SB01 ↑ Velcro adjustable

SB02 ↑ Auto buckle

SB05 ↑ BodyPoint Hip Belt - 2 point padded

SB06 ↑ BodyPoint Hip Belt - 4 point padded

SB08 ↑ BodyPoint EVOFLEX® Positioning Belt Rehab latch and Band Clamps