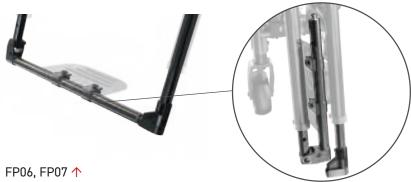

# FOLDING WHEELCHAIR FOOTRESTS

FR03 to FR08, FR15 ↑ Swing-in/swing-out footrest FR01, FR02 Swing away footrest

FR27 to FR30 ↑
Residual limb support (flat cushion)

FR09 ↑
High mount (footplate attached to the hanger with clamps)