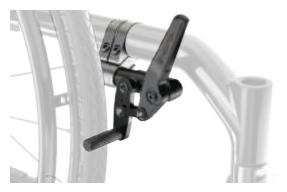

AX01 ↑ Quick release axle

AX02 ↑ Permanent axle

AX03 ↑ Quad release axle

AX04 ↑ Amputee adjustable axle plate

**™ WL08 ↑**Newton wheel lock – push to lock

WL02 ↑ Pull to lock

WL13 ↑ 6" removable extension handle for graid-aid and pull to lock

6" removable extension handle for Newton push to lock

**← WL05** Scissor lock

**™ WL04 ↑**Newton grade aid push to lock (suggested with pneumatic or high pressure tire)

WL06 ↑
Attendant lock (additional set of wheel lock mounted to the back)