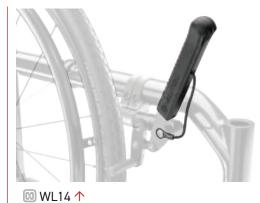

AX01 ↑ Quick release axle

AX02 ↑ Permanent axle

AX03 ↑ Quad release axle

AX04 ↑ Amputee adjustable axle plate

**™ WL08 ↑**Newton wheel lock – push to lock

WL02 ↑ Pull to lock

WL13 ↑ 6" removable extension handle for graid-aid and pull to lock

6" removable extension handle for Newton push to lock

**← WL05** Scissor lock

**™ WL04 ↑**Newton grade aid push to lock (suggested with pneumatic or high pressure tire)

WL06 ↑
Attendant lock (additional set of wheel lock mounted to the back)