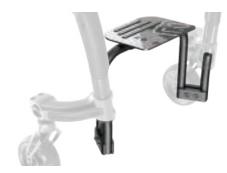

# FOLDING WHEELCHAIR FOOTRESTS

FR03 to FR08, FR15 ↑ Swing-in/swing-out footrest FR01, FR02 Swing away footrest

FR27 to FR30 ↑
Residual limb support (flat cushion)

FR09 ↑
High mount (footplate attached to the hanger with clamps)