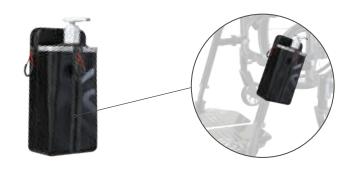

Rear

Tie down location

Front

AC06 ↑ Cane carrier

AC07 ↑
Oxygen tank holder – E type (left)

AC08 ↑ Spoke guards (pair)

AC09 ↑
Footrest neoprene impact guard (pair) –
shown in red

AC10 ↑ Seat pouch