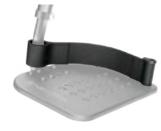

FR32, FR33 ↑
Residual limb support (contoured)

FR10 ↑ Elevating legrest with calf pad, 14"-22" length adjustable