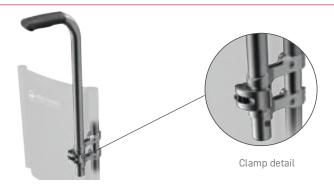

## STROLLER HANDLE AND STABILIZER OPTIONS

← PH04 Stroller handle Not available with the HD option

Slip-on Nylon back upholstery

BH05 ↑

Back

Slip-on Syntech-Suede back upholstery

BH03 **↑** 

BH07 ↑ Slip-on Active-Mesh back upholstery