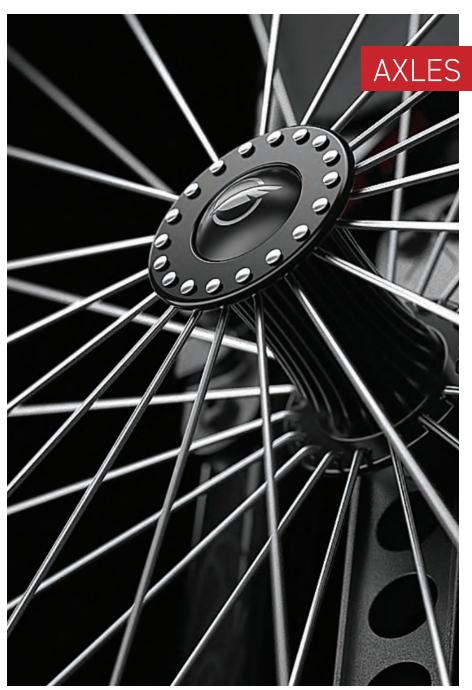

AX01 ↑ Quick release axle

AX02 ↑ Permanent axle

AX03 ↑ Quad release axle

AX04 ↑ Amputee adjustable axle plate

**™ WL08 ↑**Newton wheel lock – push to lock

WL02 ↑ Pull to lock

WL13 ↑ 6" removable extension handle for graid-aid and pull to lock