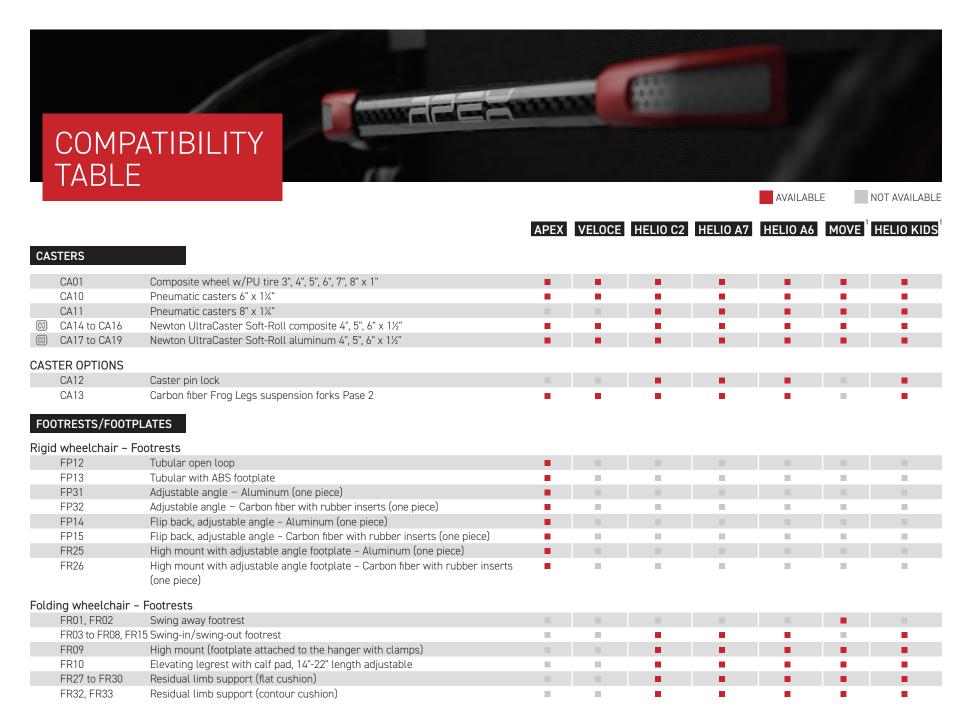

CA01 → Composite wheel w/PU tire (1" width)

CA01 (3") CA01 (4") CA01 (5") CA01 (6") CA01 (7") CA01 (8")

CA10 → Pneumatic casters 6" x 11/4"

CA11 →

Pneumatic casters 8" x 1½"

CA10 (6")

CA11 (8")

### CA14 to CA16 → Newton UltraCaster Soft-Roll composite 4", 5", 6" x 1½"

CA16 (6")

# OPTION

CA13 → Carbon fiber Frog Legs suspension forks - Phase 2

 CA17 to CA19 → Newton UltraCaster Soft-Roll aluminum 4", 5" 6" x 1½"

CA18 (5") CA19 (6")

# RIGID WHEELCHAIR FOOTRESTS

FP31 ↑ Adjustable angle – Aluminum (one piece)

Adjustable angle – Carbon fiber with rubber inserts (one piece)

Flip back, adjustable angle – Carbon with rubber inserts (one piece)
FP14 Flip back, adjustable angle – Aluminum (one piece)

## 

High mount with adjustable angle footplate – Carbon fiber with rubber inserts (one piece)

FR25 High mount with adjustable angle footplate – Aluminum (one piece)

# FOLDING WHEELCHAIR FOOTRESTS

FR03 to FR08, FR15 ↑ Swing-in/swing-out footrest FR01, FR02 Swing away footrest

FR27 to FR30 ↑
Residual limb support (flat cushion)

FR09 ↑
High mount (footplate attached to the hanger with clamps)

FR32, FR33 ↑
Residual limb support (contoured)

FR10 ↑ Elevating legrest with calf pad, 14"-22" length adjustable