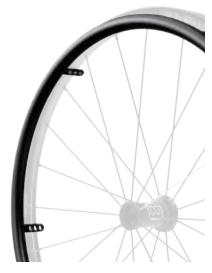

BH08 ↑ Adjustable tension Active-Mesh back upholstery

<sup>\*</sup> Different colors are available for the Spinergy rear wheels.

TI01 ↑
Soft Urethane 1½"

TI02 ↑ Soft Urethane – Knobby 1³/<sub>8</sub>"

TI04 ↑ Soft Urethane – Shox 1"

TI05 ↑
Pneumatic 1³/8"
TI08 Pneumatic with
Airless insert 1³/8"

TI06 ↑ Pneumatic HP 1"

TI07 ↑
Pneumatic HP
Schwalbe
Marathon Plus 1"

M HR07 to HR18 →
Newton Air Grip:
Black, Sunkissed Orange,
Burgundy, Sapphire Blue,
Monster Green, Charcoal,
Fuchsia, Steel Blue,
Ferrari Red, Acid Green,
White, Sky Blue