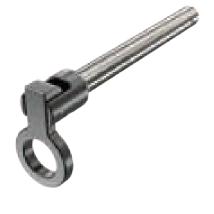

AX01 ↑ Quick release axle

AX02 ↑ Permanent axle

AX03 ↑ Quad release axle

AX04 ↑ Amputee adjustable axle plate

**™ WL08 ↑**Newton wheel lock – push to lock

WL02 ↑ Pull to lock

WL13 ↑ 6" removable extension handle for graid-aid and pull to lock