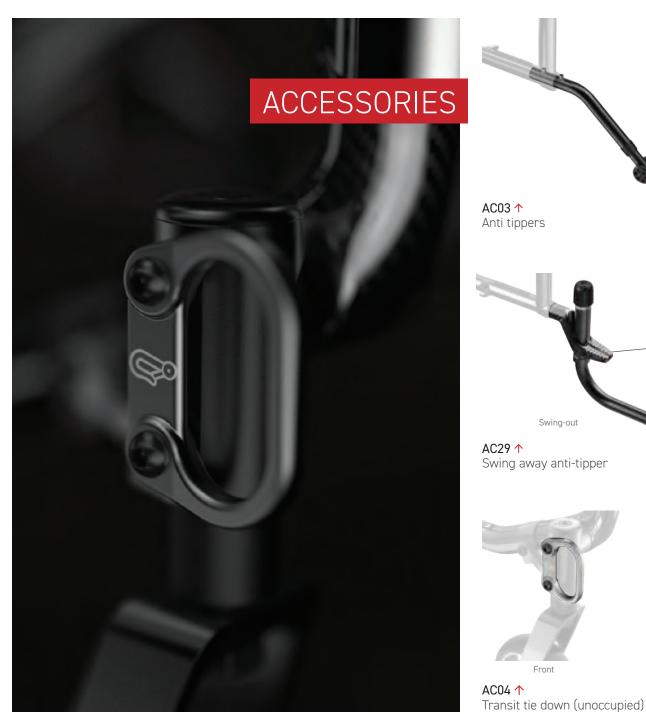

Rear

Tie down location

Front

AC06 ↑ Cane carrier

AC07 ↑
Oxygen tank holder – E type (left)

AC08 ↑ Spoke guards (pair)

AC09 ↑
Footrest neoprene impact guard (pair) –
shown in red

AC10 ↑ Seat pouch