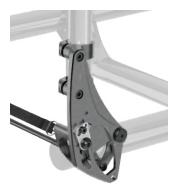

AX01 ↑ Quick release axle

AX02 ↑ Permanent axle

AX03 ↑ Quad release axle

AX04 ↑ Amputee adjustable axle plate

**™ WL08 ↑**Newton wheel lock – push to lock

WL02 ↑ Pull to lock

WL13 ↑ 6" removable extension handle for graid-aid and pull to lock