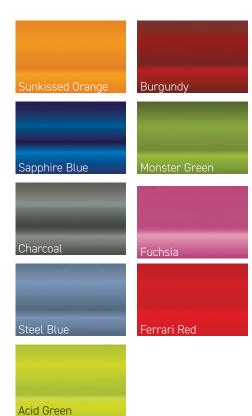

TI05 ↑
Pneumatic 1³/8"
TI08 Pneumatic with
Airless insert 1³/8"

TI06 ↑ Pneumatic HP 1"

TI07 ↑
Pneumatic HP
Schwalbe
Marathon Plus 1"

M HR07 to HR18 →
Newton Air Grip:
Black, Sunkissed Orange,
Burgundy, Sapphire Blue,
Monster Green, Charcoal,
Fuchsia, Steel Blue,
Ferrari Red, Acid Green,
White, Sky Blue

AC13 ↑ Tool kit

AC16 ↑ Motion Composites polo shirt

FC01 ↑
Black or High Gloss Carbon Fiber (if carbon fiber frame)

FC03 ↑ Color

FC99 Custom color Motion Composites can match any desired color

FC10 → Highlight color Ferrari Red

FC11 → Highlight color White

FC12 →
Highlight color
Black

FC13 →
Highlight color
Sunkissed
Orange

FC14 →
Highlight color
Sky Blue

FC15 →
Highlight color
Fuchsia

FC16 →
Highlight color
Acid Green

<sup>&</sup>lt;sup>1</sup> Not available in USA.