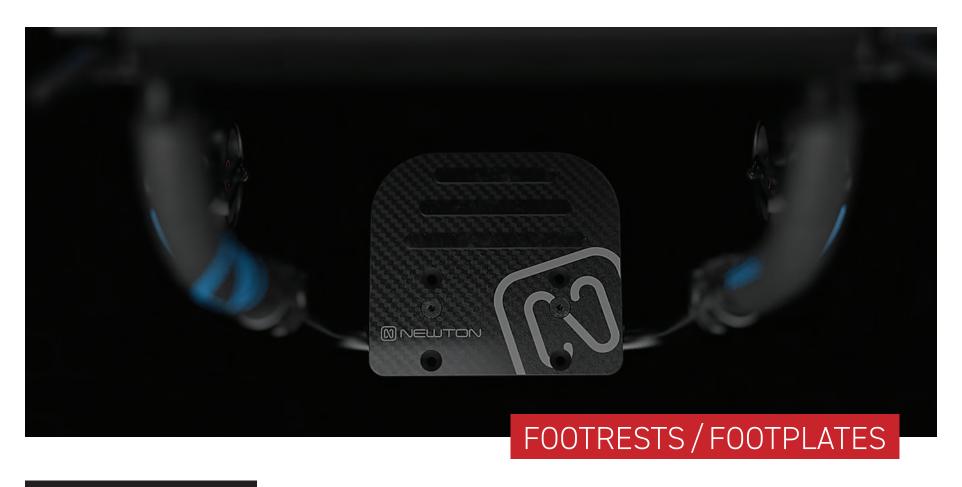

# RIGID WHEELCHAIR FOOTRESTS

FP31 ↑ Adjustable angle – Aluminum (one piece)

Adjustable angle – Carbon fiber with rubber inserts (one piece)

Flip back, adjustable angle – Carbon with rubber inserts (one piece)
FP14 Flip back, adjustable angle – Aluminum (one piece)