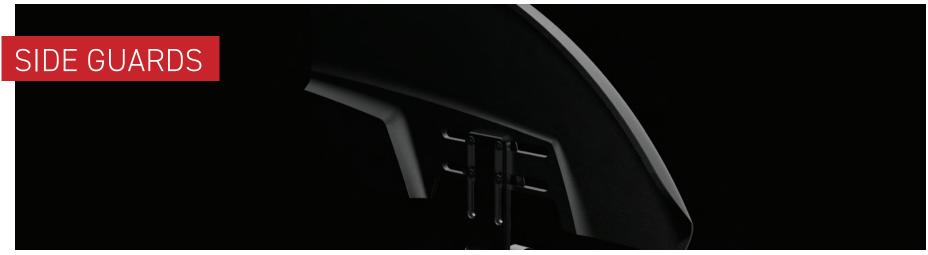

<sup>\*</sup> Most of these armrests are available with the 10" desk length arm pad and with 14" full length arm pad. Please check the availability table on page 30.

SG01 ↑ Plastic side guards (removable)

Carbon fiber side guards (fixed)

SG03 ↑ Carbon fiber side guards (removable)

SG06 ↑ Plastic fender side guards (removable)

SG04 ↑ Carbon fiber fender side guards (removable)

SG07 ↑ Side guard clip