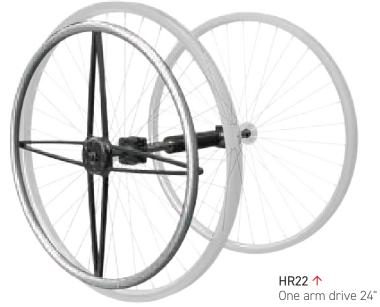

# INDEX

06 07 10

CASTERS FOOTRESTS/ BACK CANES

12 13

BACK ONE ARM DRIVE

M REAR WHEELS

15 TIRES 16 HANDRIMS

18 19 21 22 23 24 26 AXLES WHEEL LOCKS ARMRESTS SIDE GUARDS POSITIONING BELTS ACCESSORIES FRAME COLORS