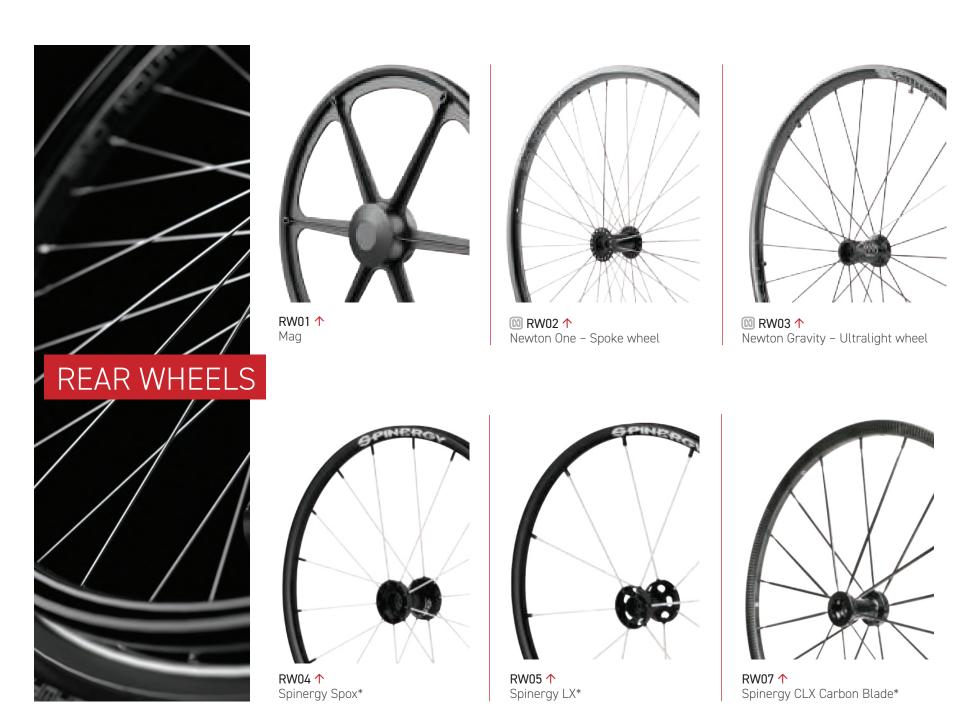

BH08 ↑ Adjustable tension Active-Mesh back upholstery

<sup>\*</sup> Different colors are available for the Spinergy rear wheels.

TI01 ↑
Soft Urethane 1½"

TI02 ↑ Soft Urethane – Knobby 1³/<sub>8</sub>"

TI04 ↑ Soft Urethane – Shox 1"