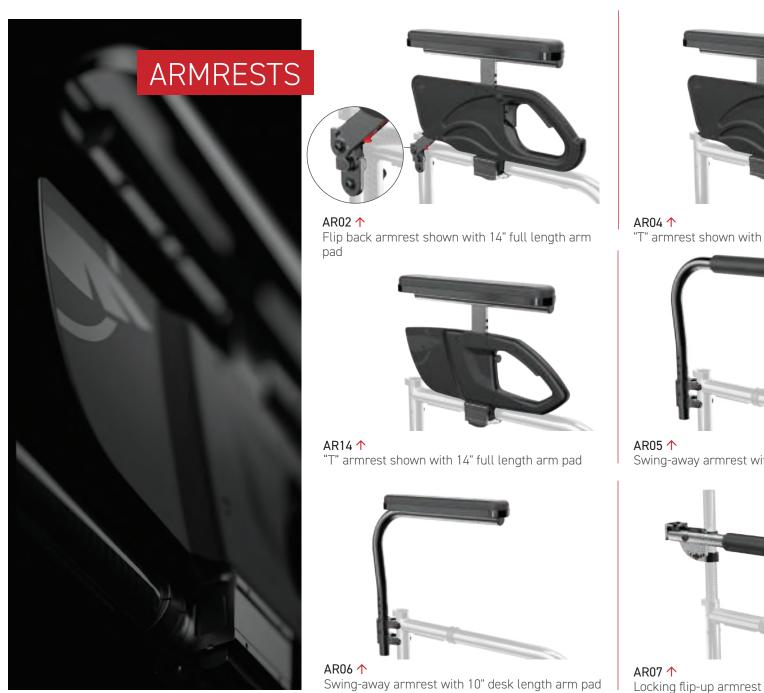

<sup>\*</sup> Most of these armrests are available with the 10" desk length arm pad and with 14" full length arm pad. Please check the availability table on page 30.

SG01 ↑ Plastic side guards (removable)