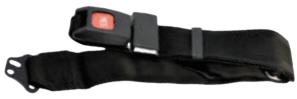

# POSITIONING BELTS

SB01 ↑ Velcro adjustable

SB02 ↑ Auto buckle

SB05 ↑ BodyPoint Hip Belt - 2 point padded

SB06 ↑ BodyPoint Hip Belt - 4 point padded

SB08 ↑ BodyPoint EVOFLEX® Positioning Belt Rehab latch and Band Clamps