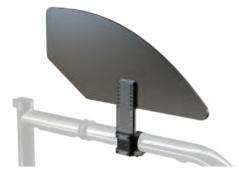

Carbon fiber side guards (fixed)

SG03 ↑ Carbon fiber side guards (removable)

SG06 ↑ Plastic fender side guards (removable)

SG04 ↑ Carbon fiber fender side guards (removable)

SG07 ↑ Side guard clip