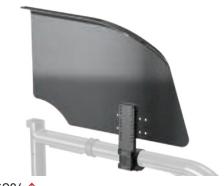

Carbon fiber side guards (fixed)

SG03 ↑ Carbon fiber side guards (removable)

SG06 ↑ Plastic fender side guards (removable)

SG04 ↑ Carbon fiber fender side guards (removable)

SG07 ↑ Side guard clip