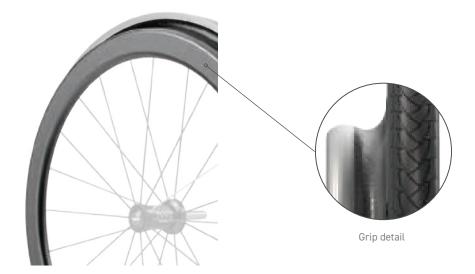

BH08 ↑ Adjustable tension Active-Mesh back upholstery

<sup>\*</sup> Different colors are available for the Spinergy rear wheels.

TI01 ↑
Soft Urethane 1½"

TI02 ↑ Soft Urethane – Knobby 1³/<sub>8</sub>"

TI04 ↑ Soft Urethane – Shox 1"

TI05 ↑
Pneumatic 1³/8"
TI08 Pneumatic with
Airless insert 1³/8"

TI06 ↑ Pneumatic HP 1"

TI07 ↑
Pneumatic HP
Schwalbe
Marathon Plus 1"

M HR07 to HR18 →
Newton Air Grip:
Black, Sunkissed Orange,
Burgundy, Sapphire Blue,
Monster Green, Charcoal,
Fuchsia, Steel Blue,
Ferrari Red, Acid Green,
White, Sky Blue