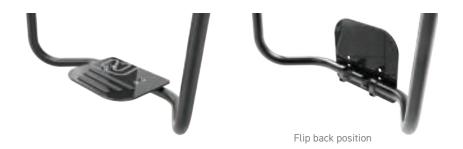

# RIGID WHEELCHAIR FOOTRESTS

FP31 ↑ Adjustable angle – Aluminum (one piece)

Adjustable angle – Carbon fiber with rubber inserts (one piece)

Flip back, adjustable angle – Carbon with rubber inserts (one piece)
FP14 Flip back, adjustable angle – Aluminum (one piece)