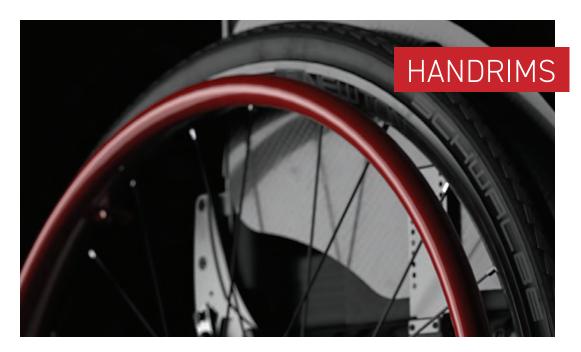

HR01 ↑ Aluminum anodized

HR61 ↑
Black aluminum hard anodized

HR02 ↑ Plastic coated

**HR03** ↑ Q-Grip high friction neoprene coated

HR05 ↑ Surge LT HR28 Surge

HR04 ↑ Natural Fit (shown with optional thumb standard grip (HR23))