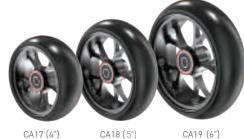

# OPTION

CA13 → Carbon fiber Frog Legs suspension forks - Phase 2

 CA17 to CA19 → Newton UltraCaster Soft-Roll aluminum 4", 5" 6" x 1½"

CA18 (5") CA19 (6")