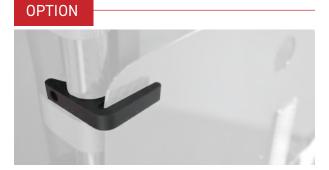

Carbon fiber side guards (fixed)

SG03 ↑ Carbon fiber side guards (removable)

SG06 ↑ Plastic fender side guards (removable)

SG04 ↑ Carbon fiber fender side guards (removable)

SG07 ↑ Side guard clip