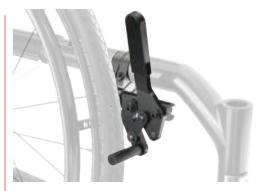

AX01 ↑ Quick release axle

AX02 ↑ Permanent axle

AX03 ↑ Quad release axle

AX04 ↑ Amputee adjustable axle plate

**™ WL08 ↑**Newton wheel lock – push to lock

WL02 ↑ Pull to lock

WL13 ↑ 6" removable extension handle for graid-aid and pull to lock

6" removable extension handle for Newton push to lock

**← WL05** Scissor lock

**™ WL04 ↑**Newton grade aid push to lock (suggested with pneumatic or high pressure tire)

WL06 ↑
Attendant lock (additional set of wheel lock mounted to the back)