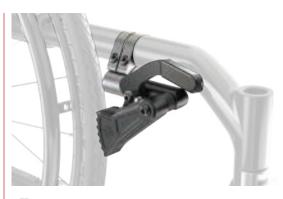

AX01 ↑ Quick release axle

AX02 ↑ Permanent axle

AX03 ↑ Quad release axle

AX04 ↑ Amputee adjustable axle plate

**™ WL08 ↑**Newton wheel lock – push to lock

WL02 ↑ Pull to lock

WL13 ↑ 6" removable extension handle for graid-aid and pull to lock

6" removable extension handle for Newton push to lock

**← WL05** Scissor lock

**™ WL04 ↑**Newton grade aid push to lock (suggested with pneumatic or high pressure tire)

WL06 ↑
Attendant lock (additional set of wheel lock mounted to the back)