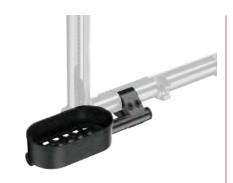

Rear

Tie down location

Front

AC06 ↑ Cane carrier

AC07 ↑
Oxygen tank holder – E type (left)

AC08 ↑ Spoke guards (pair)

AC09 ↑
Footrest neoprene impact guard (pair) –
shown in red

AC10 ↑ Seat pouch