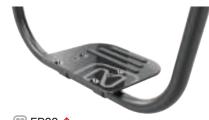

# F00TPLATES

FP01 ↑ Standard - Composite

Newton adjustable angle – Alúminum

Newton adjustable angle - Composite

Newton adjustable angle -Carbon fiber with rubber inserts

Newton adjustable angle extra deep – Aluminum