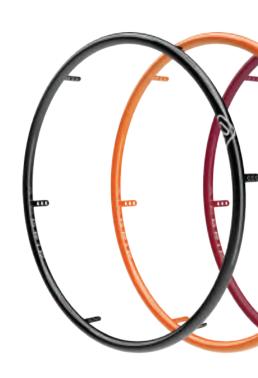

BH08 ↑ Adjustable tension Active-Mesh back upholstery

<sup>\*</sup> Different colors are available for the Spinergy rear wheels.

TI01 ↑
Soft Urethane 1½"

TI02 ↑ Soft Urethane – Knobby 1³/<sub>8</sub>"

TI04 ↑ Soft Urethane – Shox 1"

TI05 ↑
Pneumatic 1³/8"
TI08 Pneumatic with
Airless insert 1³/8"

TI06 ↑ Pneumatic HP 1"

TI07 ↑
Pneumatic HP
Schwalbe
Marathon Plus 1"

M HR07 to HR18 →
Newton Air Grip:
Black, Sunkissed Orange,
Burgundy, Sapphire Blue,
Monster Green, Charcoal,
Fuchsia, Steel Blue,
Ferrari Red, Acid Green,
White, Sky Blue