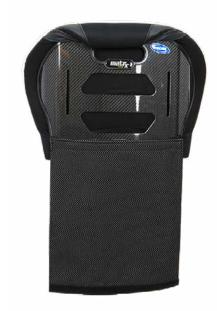

#### **Lightweight carbon fibre shell**

The *MX2* has been specially designed using several layers of carbon fibre to optimise flex and shock absorption. This means that the backrest will have the flexibility to accommodate the individual's movements whilst helping to keep them in a midline position; which is exactly what an active person needs – stable freedom of movement. It will also play a major role in vibration dampening, especially when combined with the carbon fixation hardware, which enables users to ride more comfortably.

#### The perfect shape

The *MX2* offers a 76 mm depth of anatomical contouring for enhanced lateral stability and immersion of the trunk. Lateral cutouts for the hips allow increased freedom of movement; ideal when leaning laterally for pressure relief or when reaching to pick up objects. The scapula cutout allows for freedom of movement of the shoulder blade, without compromising on support, allowing the individual to self-propel efficiently, even with a higher back.

#### **Back shell**

- Available in four heights and five widths allowing everyone to find a perfect match
- Cutouts for breathability to help manage microclimate
- Slotted design to allow height adjustments even when the individual is in the chair
- Breathable Spacer cover backrests 230 mm or higher come with leatherette side panels
- Oversized foam for enhanced comfort and protection