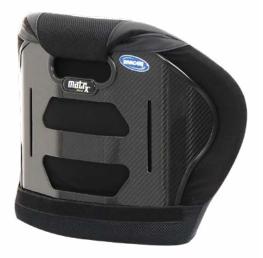

# Invacare® Matrx® MX2 Backrest

Specially engineered carbon fibre providing unmatched stability for ultimate freedom and performance

Designed for active individuals, the *MX2* is an ultra lightweight backrest with a fresh look and attractive design. A stylish add-on to any lightweight manual wheelchair, the *MX2* offers exceptional support to the lower trunk and pelvis, adding comfort and stability for optimised function – either to self-propel or engage in day to day activities.

#### **Lightweight carbon fibre shell**

The *MX2* has been specially designed using several layers of carbon fibre to optimise flex and shock absorption. This means that the backrest will have the flexibility to accommodate the individual's movements whilst helping to keep them in a midline position; which is exactly what an active person needs – stable freedom of movement. It will also play a major role in vibration dampening, especially when combined with the carbon fixation hardware, which enables users to ride more comfortably.