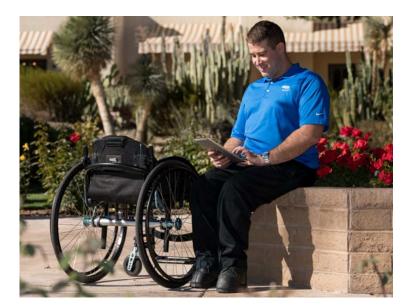

# Invacare® Matrx® MX2 Backrest

Specially engineered carbon fibre providing unmatched stability for ultimate freedom and performance

Designed for active individuals, the *MX2* is an ultra lightweight backrest with a fresh look and attractive design. A stylish add-on to any lightweight manual wheelchair, the *MX2* offers exceptional support to the lower trunk and pelvis, adding comfort and stability for optimised function – either to self-propel or engage in day to day activities.

With the *MX2*, you have it all – aesthetics, support, comfort and functionality.