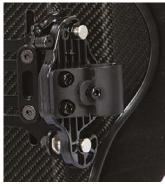

hardware**

The **MX2** comes available with two types of hardware - Fixed Mount or Mini Set (quick release) - both allowing for 3D adjustment in:

- Height
- Depth (76 mm with fixed hardware;
   108 mm with easy set hardware) and Angle
   (+/- 15° stepless)
- Rotation

The backrest hardware is also width adjustable, allowing the backrest to be fitted to wheelchairs that are up to 25 mm narrower or wider than the actual backrest width – an ideal feature for those with a wider back and narrower hips, or a narrow back and wider hips.

All of these adjustment possibilities ensure a precise fit and positioning in every rigid or folding wheelchair frame with a backrest tube diameter of 19 mm, 22 mm and 25 mm.



**Fixed mount** 

Constructed with a carbon fibre plate to reduce overall weight.



Easy Set (quick release)

Easy to remove for portability.



# Features and options

#### **Privacy flap**

An optional privacy flap which covers the opening between the seat and back.





## **Positioning Pad**

A lumbar pad is included as standard, providing lower back support for those who need additional comfort.

## Technical data

For more comprehensive pre-sales information about this product, including the product's user manual, please see the Invacare website.



355, 380, 405, 430, 455 mm



150, 230, 310, 410 mm



0, 310, +/- 15°



15° 76 m



76 mm <sup>1</sup>



starting 770 gr and up (with fixed harware included)

Cover cleaning temperature



60°





113kg (17 stone)



2 years

- 1. With Fixed Hardware
- 2. With Quick Release Hardware

## Colour

Matrx MX2

Spacer fa