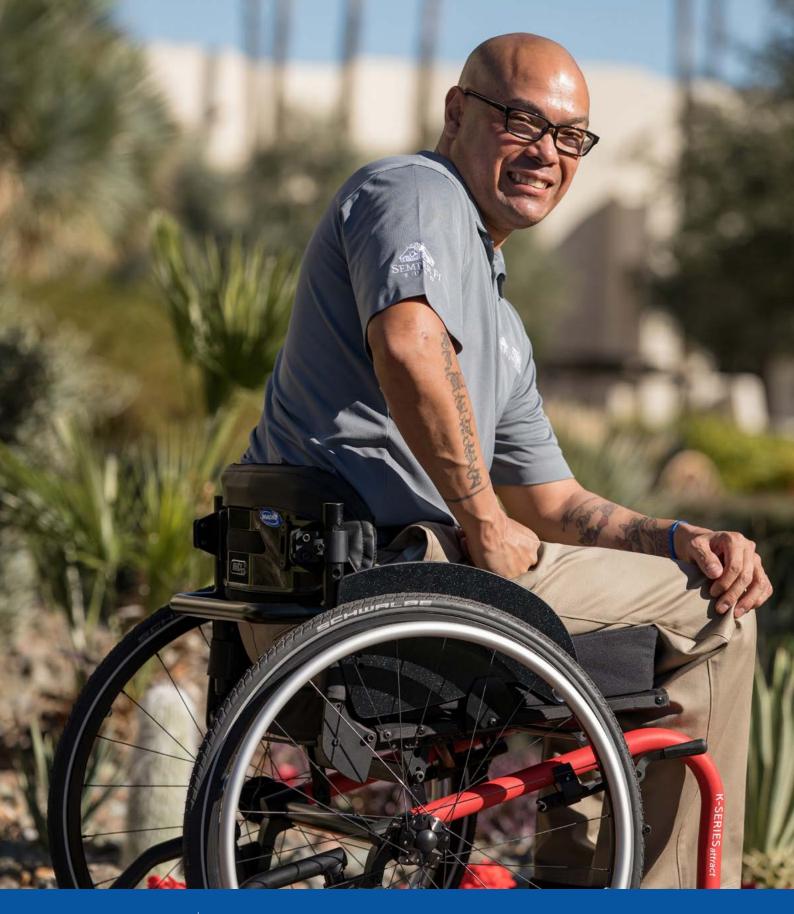

# Invacare® Matrx® MX2 Backrest

Specially engineered carbon fibre providing unmatched stability for ultimate freedom and performance

Designed for active individuals, the *MX2* is an ultra lightweight backrest with a fresh look and attractive design. A stylish add-on to any lightweight manual wheelchair, the *MX2* offers exceptional support to the lower trunk and pelvis, adding comfort and stability for optimised function – either to self-propel or engage in day to day activities.