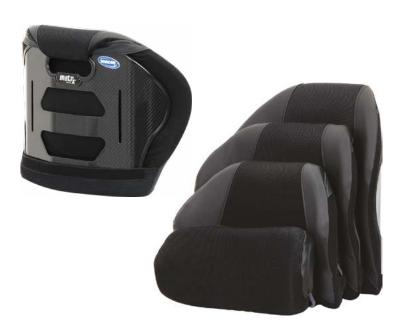

# Invacare® Matrx® MX2 Backrest

Specially engineered carbon fibre providing unmatched stability for ultimate freedom and performance

Designed for active individuals, the *MX2* is an ultra lightweight backrest with a fresh look and attractive design. A stylish add-on to any lightweight manual wheelchair, the *MX2* offers exceptional support to the lower trunk and pelvis, adding comfort and stability for optimised function – either to self-propel or engage in day to day activities.

#### **Back shell**

- Available in four heights and five widths allowing everyone to find a perfect match
- Cutouts for breathability to help manage microclimate
- Slotted design to allow height adjustments even when the individual is in the chair
- Breathable Spacer cover backrests 230 mm or higher come with leatherette side panels
- Oversized foam for enhanced comfort and protection