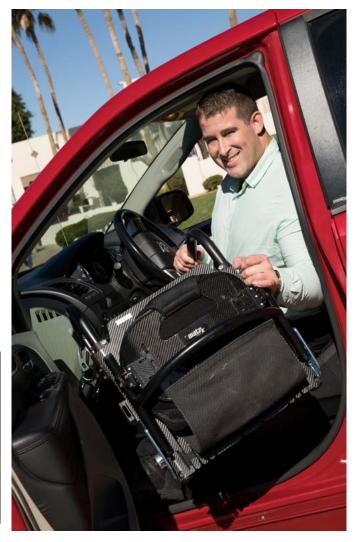

# **Easy fit hardware**

The **MX2** comes available with two types of hardware - Fixed Mount or Mini Set (quick release) - both allowing for 3D adjustment in:

- Height
- Depth (76 mm with fixed hardware;
   108 mm with easy set hardware) and Angle
   (+/- 15° stepless)
- Rotation

All of these adjustment possibilities ensure a precise fit and positioning in every rigid or folding wheelchair frame with a backrest tube diameter of 19 mm, 22 mm and 25 mm.

**Fixed mount** 

Constructed with a carbon fibre plate to reduce overall weight.

Easy Set (quick release)

Easy to remove for portability.