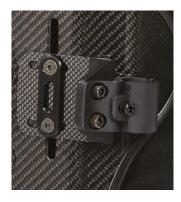

All of these adjustment possibilities ensure a precise fit and positioning in every rigid or folding wheelchair frame with a backrest tube diameter of 19 mm, 22 mm and 25 mm.

**Fixed mount** 

Constructed with a carbon fibre plate to reduce overall weight.