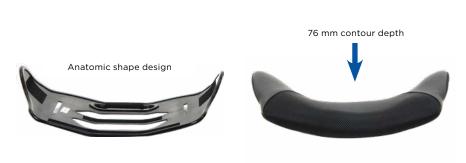

#### The perfect shape

The *MX2* offers a 76 mm depth of anatomical contouring for enhanced lateral stability and immersion of the trunk. Lateral cutouts for the hips allow increased freedom of movement; ideal when leaning laterally for pressure relief or when reaching to pick up objects. The scapula cutout allows for freedom of movement of the shoulder blade, without compromising on support, allowing the individual to self-propel efficiently, even with a higher back.