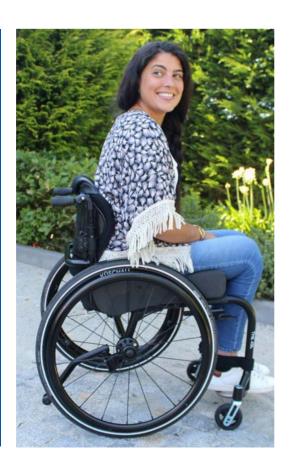

# Invacare® Matrx® MX2 Backrest

Specially engineered carbon fibre providing unmatched stability for ultimate freedom and performance

Designed for active individuals, the *MX2* is an ultra lightweight backrest with a fresh look and attractive design. A stylish add-on to any lightweight manual wheelchair, the *MX2* offers exceptional support to the lower trunk and pelvis, adding comfort and stability for optimised function – either to self-propel or engage in day to day activities.