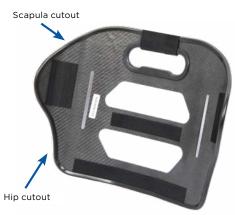

#### The perfect shape

The *MX2* offers a 76 mm depth of anatomical contouring for enhanced lateral stability and immersion of the trunk. Lateral cutouts for the hips allow increased freedom of movement; ideal when leaning laterally for pressure relief or when reaching to pick up objects. The scapula cutout allows for freedom of movement of the shoulder blade, without compromising on support, allowing the individual to self-propel efficiently, even with a higher back.