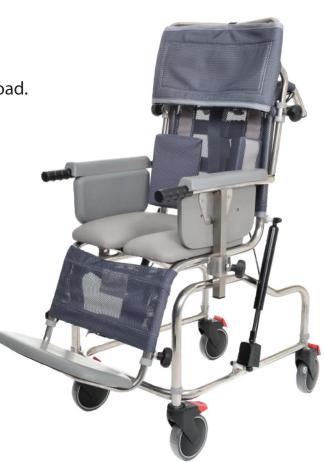

## 981 Infant Tilt In Space Chair

The Infant Chair is a new addition to our Tilt in Space Range. It has all the features of the Adult Tilt in Space range with the added benefit of a smaller seat width and depth making it idea for children or small adults.

Features:

- Full Stainless Steel Frame with a 15 year frame warranty and 150kg safe working load.
- Adjustable headrest with mesh cover.
- Choice of Horseshoe, Toilet or Full seat.
- Choice of 3 arm styles, standard T Style; kinked in; kinked out.
- Clears a standard 360mm toilet
- Choice of footrest styles
- Adjustable 5" castors
- 2 year parts warranty