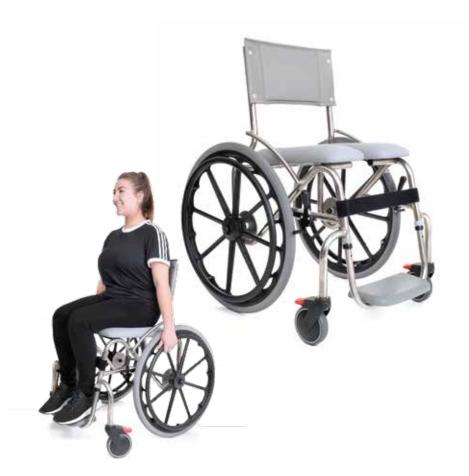

## **The Flyta Active Shower Chair**

The Flyta has been designed for Active Wheelchair users to replace the more classic, clinical looking shower chairs that are traditionally provided for disabled users.

We have ensured that the chair has a full range of features to make it ideal for the Active chair user as well as improving the overall, **features Include:** 

- Full stainless steel frame
- Available in 2 seat widths 17" & 19"
- Choice of Toilet, Horseshoe or Full Seat
- 2 x 24" Self-propel rear wheels
- 2 x 5" front castors
- Vinyl Backrest
- Adjustable One-piece footrest
- Webbed calf rest
- Ramped seat as standard
- Sports wheelchair style arms for easy side transfers
- 15 year frame warranty
- 2 year parts warranty